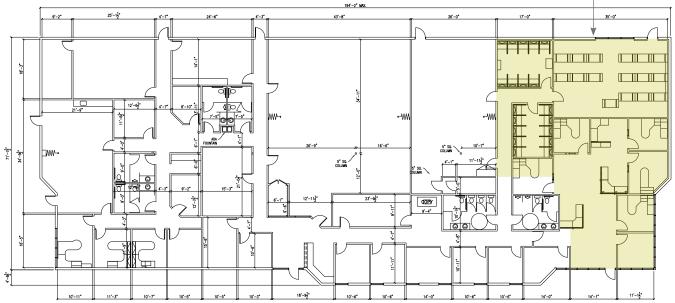

CURRENT FLOOR PLAN

POTENTIAL FLOOR PLAN CHANGES

Current window / Area could be converted back to a GL door to create warehouse area