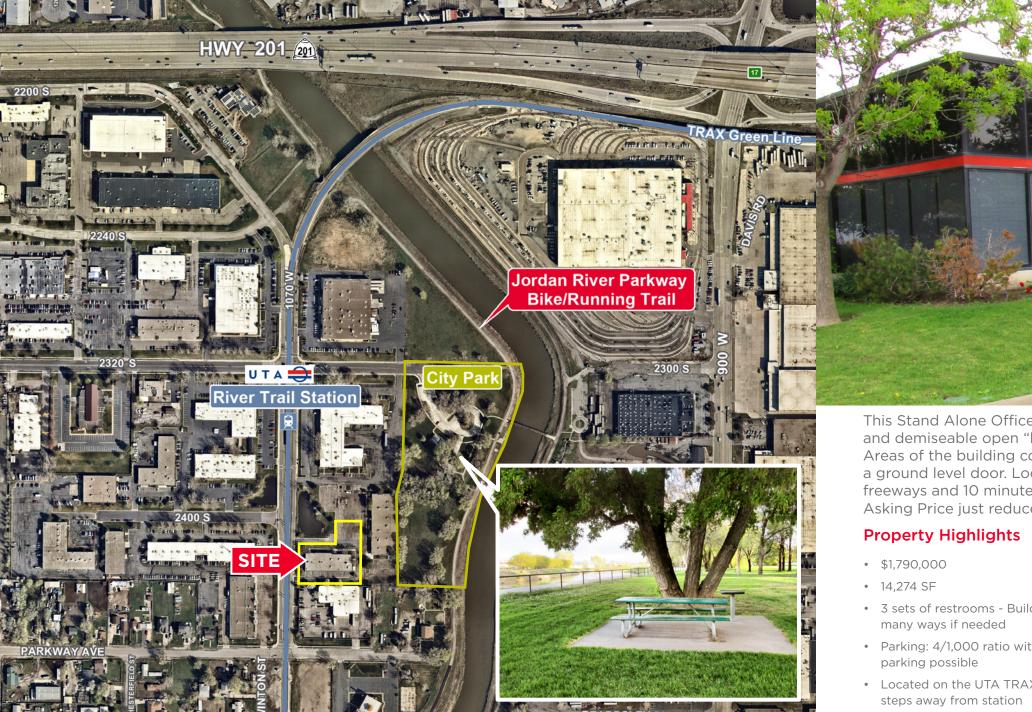

This Stand Alone Office Building provides a flexible full office floor plan with individual offices and demiseable open "bull pen" areas, perfect for a new owner or a building that could be leased. Areas of the building could accommodate storage and warehouse with 13' ceiling clearance and a ground level door. Located on the TRAX Green Line, only 2 minutes to access the 201 & I-15 freeways and 10 minutes from downtown SLC. Asking Price just reduced!

- 3 sets of restrooms Building can be demised in
- Parking: 4/1,000 ratio with more common area
- Located on the UTA TRAX Green Line Front door is
- Quick 2 minute access to the 201 & I-15 freeways

## Metro Parkside 2411 South 1070 West West Valley City, Utah 84119

- Fiber optic capability up to 10 Gbps
- Full office build out with HVAC and dropped ceilings throughout
- Capability for warehouse area and GL door
- Crown signage and reserved parking
- Media equipped demiseable training rooms
- Walking access to City Park and Jordan River bike and running trail