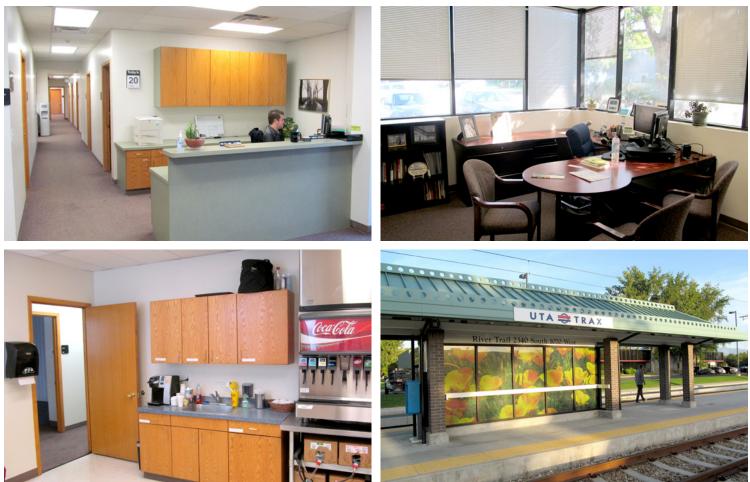

This Stand Alone Office Building provides a flexible full office floor plan with individual offices and demiseable open "bull pen" areas, perfect for a new owner or a building that could be leased. Areas of the building could accommodate storage and warehouse with 13' ceiling clearance and a ground level door. Located on the TRAX Green Line, only 2 minutes to access the 201 & I-15 freeways and 10 minutes from downtown SLC. Asking Price just reduced!

- 3 sets of restrooms Building can be demised in
- Parking: 4/1,000 ratio with more common area
- Located on the UTA TRAX Green Line Front door is
- Quick 2 minute access to the 201 & I-15 freeways

## Metro Parkside 2411 South 1070 West West Valley City, Utah 84119

- Fiber optic capability up to 10 Gbps
- Full office build out with HVAC and dropped ceilings throughout
- Capability for warehouse area and GL door
- Crown signage and reserved parking
- Media equipped demiseable training rooms
- Walking access to City Park and Jordan River bike and running trail