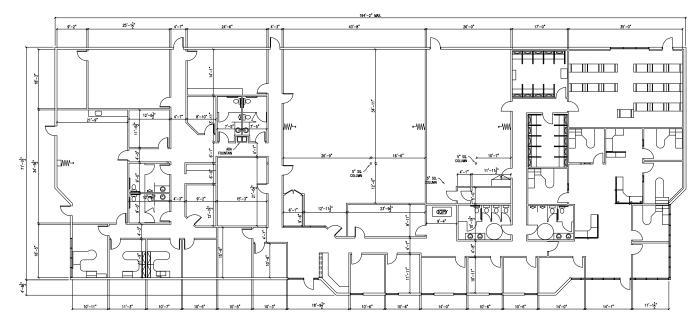

CURRENT FLOOR PLAN

POTENTIAL FLOOR PLAN CHANGES

Current window / Area could be converted back to a GL door to create warehouse area