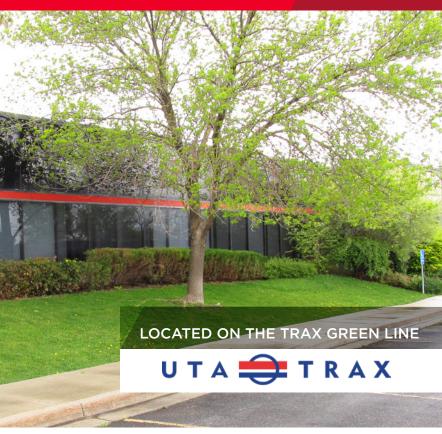

This Stand Alone Office Building provides a flexible full office floor plan with individual offices and demiseable open "bull pen" areas, perfect for a new owner or a building that could be leased. Areas of the building could accommodate storage and warehouse with 13' ceiling clearance and a ground level door. Located on the TRAX Green Line, only 2 minutes to access the 201 & I-15 freeways and 10 minutes from downtown SLC. Asking Price just reduced!

## Metro Parkside 2411 South 1070 West West Valley City, Utah 84119

- Fiber optic capability up to 10 Gbps
- Full office build out with HVAC and dropped ceilings throughout
- Capability for warehouse area and GL door
- Crown signage and reserved parking
- Media equipped demiseable training rooms
- Walking access to City Park and Jordan River bike and running trail