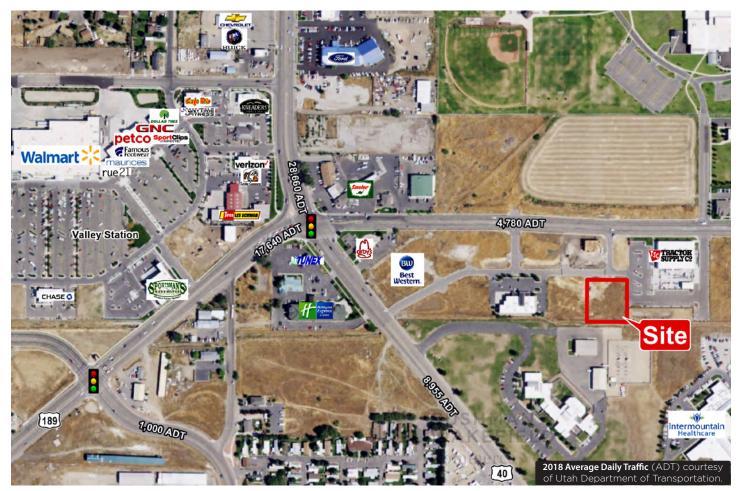

#### **Demographics**

|                                | 1 Mile   | 3 Mile   | 5 Mile   |
|--------------------------------|----------|----------|----------|
| Population                     |          |          |          |
| 2017 Estimated Population      | 7,131    | 20,663   | 27,259   |
| 2022 Projected Population      | 8,407    | 24,114   | 32,323   |
| Households                     |          |          |          |
| 2017 Estimated Households      | 2,029    | 5,956    | 8,045    |
| 2022 Projected Households      | 2,350    | 6,835    | 9,384    |
| 2017 Est. Median HH Income     | \$62,995 | \$71,517 | \$75,410 |
| 2017 Est. Average HH Income    | \$75,584 | \$88,631 | \$96,062 |
| 2017 Est. Per Capita HH Income | \$22,216 | \$26,105 | \$29,015 |