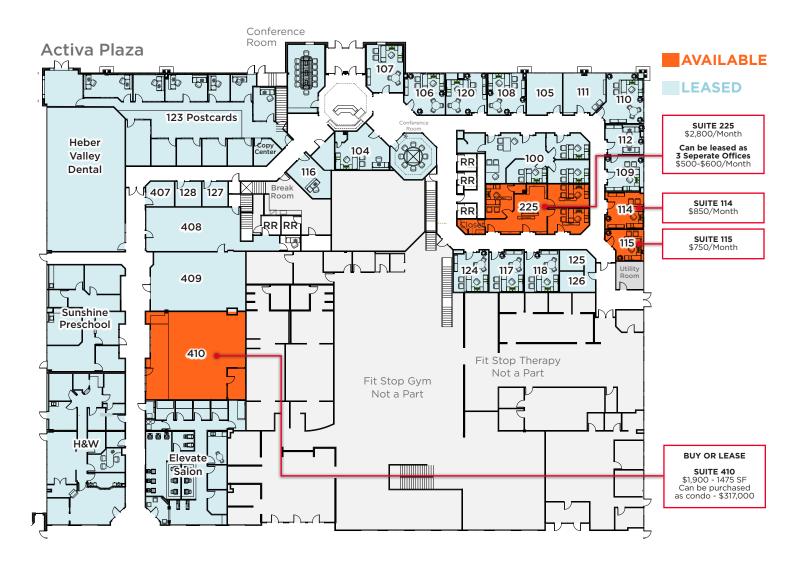

#### **FOR LEASE**

# **345 West 600 South**

Heber City, Utah 84032

Don't waste your time worrying about office bills, services, building maintenance, snow removal, power bills, office furniture, printers, conference rooms, or printer supplies...and the list goes on! Focus on what matters most—your business—let us focus on the rest.

### Services included in your lease at no additional costs!

- Unlimited long distance phone service
- Fast internet service
- Free printing services
- Attractive office furniture
- · Phone routing and mail service