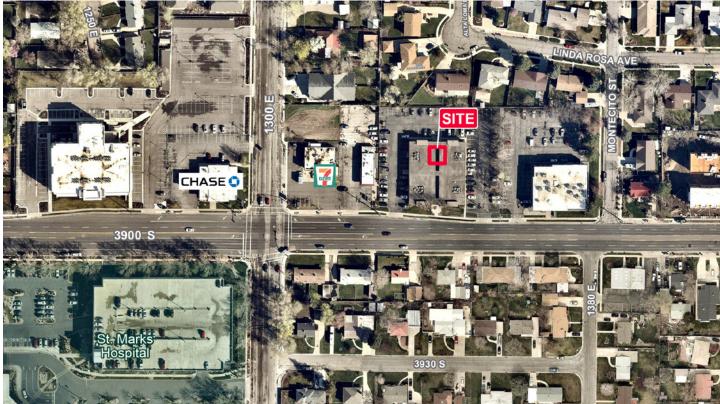

### **Property Highlights**

- 1,301 SF
- Lease Rate: \$25 Modified Gross
- Great location adjacent to St. Mark's Hospital, surrounded by dentists, medical and other professionals
- 3 operatories
- Each room equipped with Oxygen and Nitrous oxide for Dental or Oral Surgeons if
- All common areas maintained through HOA. Expenses available upon request
- Centralized suction