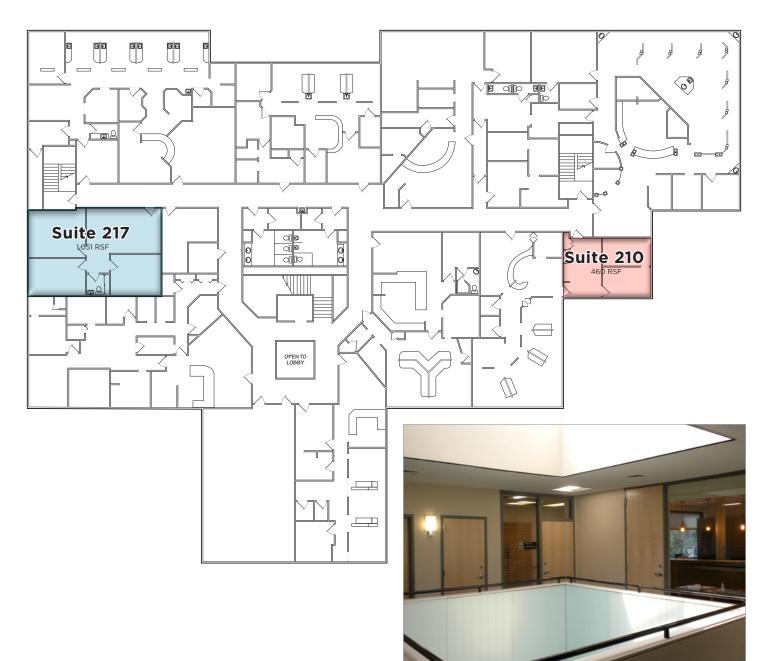

### **Property Highlights**

- New common areas
- New lobby
- Available space-

| Suite 100: | 1,550 RSF |
|------------|-----------|
| Suite 101: | 2,750 RSF |
| Suite 165: | 485 RSF   |
| Suite 210: | 460 RSF   |
| Suite 217: | 1,051 RSF |

#### 2<sup>nd</sup> Floor Plan

Ralph Riedel, CCIM Executive Director

+1 801 303 5466 ralph.riedel@cushwake.com 170 South Main Street Suite 1600 Salt Lake City, UT 84101 Main +1 801 322 2000 Fax +1 801 322 2040 **cushmanwakefield.com** 