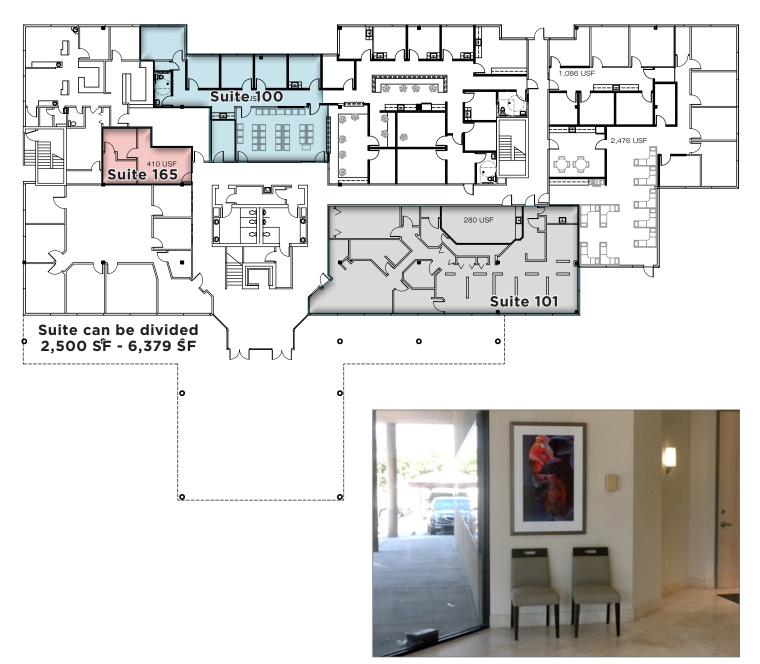

### **Property Highlights**

- New common areas
- New lobby
- Available space-

| Suite 100: | 1,550 RSF |
|------------|-----------|
| Suite 101: | 2,750 RSF |
| Suite 165: | 485 RSF   |
| Suite 210: | 460 RSF   |
| Suite 217: | 1,051 RSF |

#### 1<sup>st</sup> Floor Plan

Ralph Riedel, CCIM Executive Director

+1 801 303 5466 ralph.riedel@cushwake.com 170 South Main Street Suite 1600 Salt Lake City, UT 84101 Main +1 801 322 2000 Fax +1 801 322 2040 **cushmanwakefield.com** 