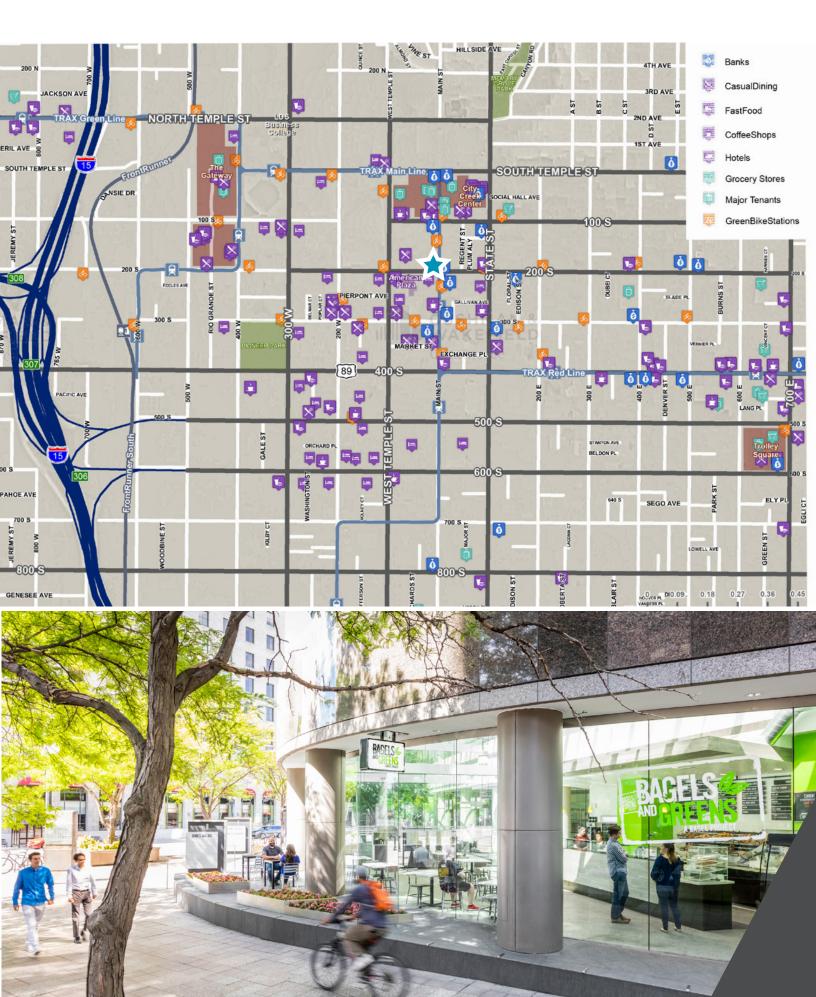

- BORP: Building Occupancy Resumption Program. 170 South Main is the first building in Utah to officially implement a BORP plan.
- We are pleased to announce our newest retail Tenant, Bagels and Greens! Offering handshaped authentic bagels, fresh salads, as well as kombucha and a variety of coffee choices.