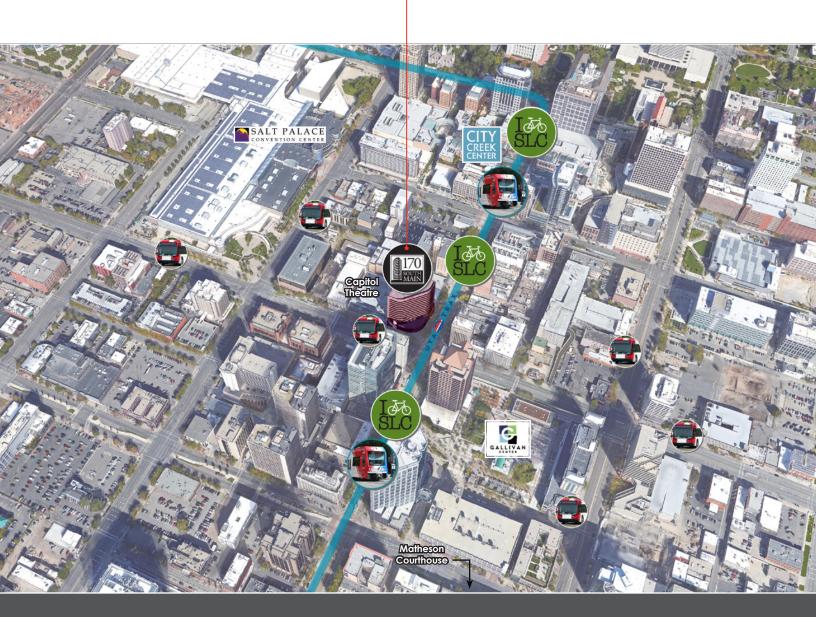

### **AMENITIES**

- On-site professional property management, deli and 24-hour security
- · Angled to capture dramatic views of the Wasatch Mountains and Great Salt Lake
- 420 on-site parking stalls with additional parking within one block.
- Shared conference room on the 2nd floor available to all tenants