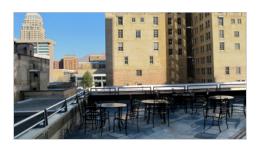

## Floor 4

| SI | JITE | SIZE       | AVAILABILITY |
|----|------|------------|--------------|
|    | 400  | 16,587 RSF | Immediately  |

4th Floor Balcony