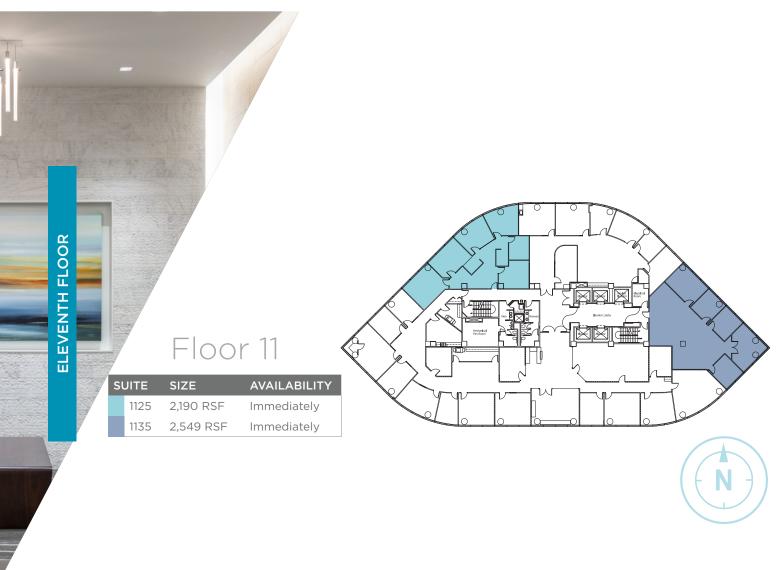

block.
- Shared conference room on the 2nd floor available to all tenants

- BORP: Building Occupancy Resumption Program. 170 South Main is the first building in Utah to officially implement a BORP plan.
- We are pleased to announce our newest retail Tenant, Bagels and Greens! Offering handshaped authentic bagels, fresh salads, as well as kombucha and a variety of coffee choices.









### **AVAILABILITIES**



MARKETED BY: MIKE RICHMOND • DANA BAIRD • 801.322.2000 CUSHMAN & WAKEFIELD





## Floor 4

| SI | JITE | SIZE       | AVAILABILITY |
|----|------|------------|--------------|
|    | 400  | 16,587 RSF | Immediately  |

4th Floor Balcony



# Floor 7

| SUITE |     | SIZE    | AVAILABILITY |
|-------|-----|---------|--------------|
|       | 775 | 755 RSF | Immediately  |



















### MARKETED BY:

Mike Richmond 801.303.5434 mike.richmond@cushwake.com

Dana Baird, ccim **801.303.5526** dana.baird@cushwake.com