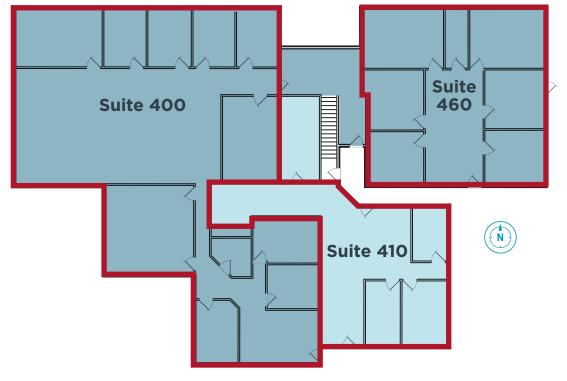

FOR LEASE Union Center 7001 South 900 East / Midvale, UT

100

| / |       | Fourth | Floor     |
|---|-------|--------|-----------|
|   | Suite | 410    | 1,620 RSF |
|   | Suite | 400    | 4,740 RSF |
|   | Suito | 160    | 1696 PSE  |

## Can be combined for 8,056 RSF