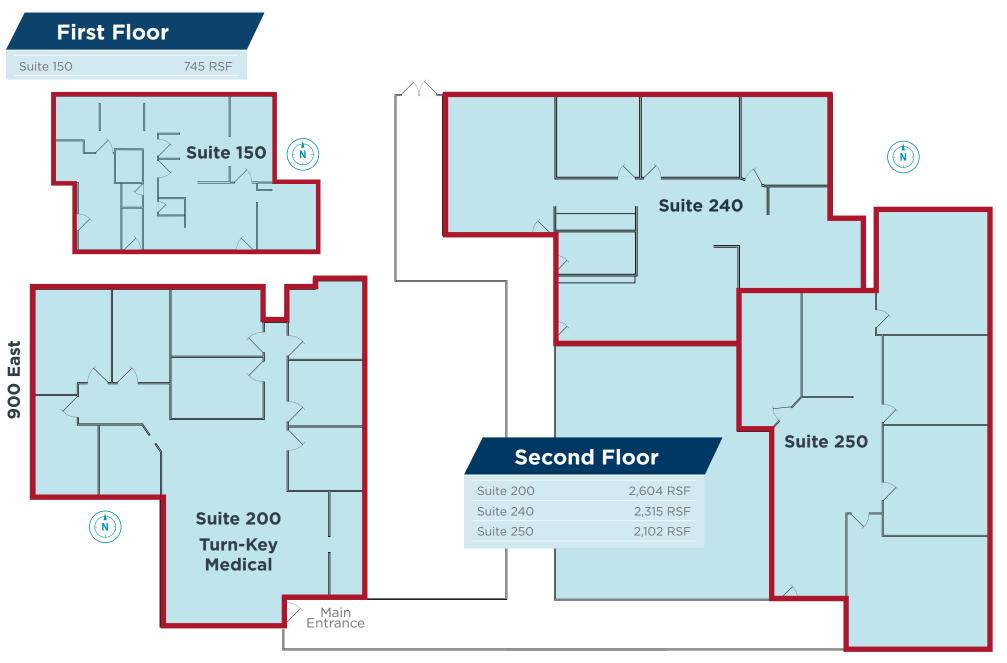

## **Property Highlights**

- 745-8,056 RSF available
- On-site local ownership
- Walking distance to the Shops at Fort Union and Park Center
- 2 minutes to I-215 on ramp
- Tenant improvements available
- 5/1,000 RSF parking
- \$16.00 RSF full service
- Recently renovated common areas
- Signage available