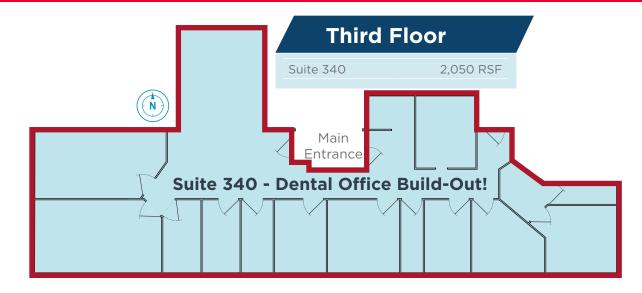

## **Property Highlights**

- 745-8,056 RSF available
- On-site local ownership
- Walking distance to the Shops at Fort Union and Park Center
- 2 minutes to I-215 on ramp
- Tenant improvements available
- 5/1,000 RSF parking
- \$16.00 RSF full service
- Recently renovated common areas
- Signage available