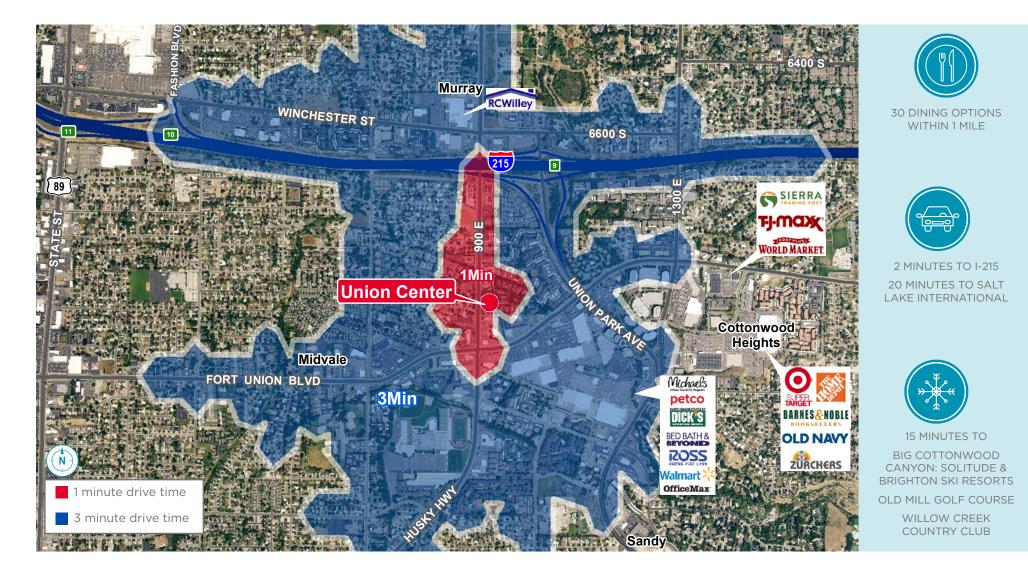

## **Property Highlights**

- 745-8,056 RSF available
- On-site local ownership
- Walking distance to the Shops at Fort Union and Park Center
- 2 minutes to I-215 on ramp
- Tenant improvements available
- 5/1,000 RSF parking
- \$16.00 RSF full service
- Recently renovated common areas
- Signage available