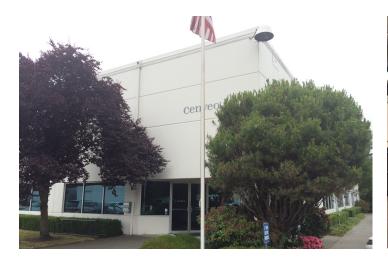

### **West Valley Corporate Park** 6520 South 190th Street / Kent, WA

### **Property Highlights**

- Strong corporate image
- Generous parking
- Easy access to I-5, I-405 and SR-167
- Flexible sublease terms with potential to structure a direct deal with Landlord
- · Partial or full floor sublease; up to 50,000 SF
- Divisible to 10,000 SF users