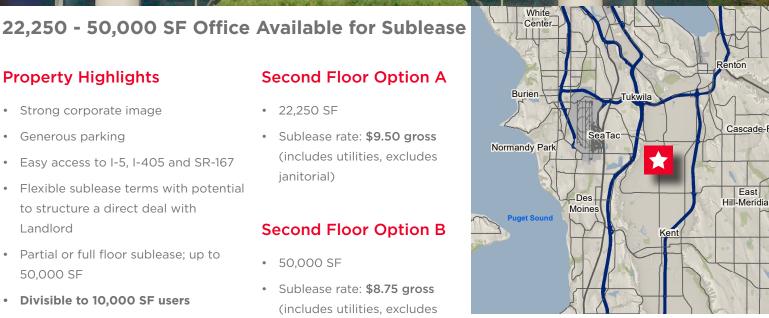

### **Property Highlights**

- Strong corporate image
- Generous parking
- Easy access to I-5, I-405 and SR-167
- Flexible sublease terms with potential to structure a direct deal with Landlord
- · Partial or full floor sublease; up to 50,000 SF
- Divisible to 10,000 SF users

#### **Second Floor Option A**

- 22,250 SF
- Sublease rate: \$9.50 gross (includes utilities, excludes ianitorial)

#### **Second Floor Option B**

- 50.000 SF
- Sublease rate: \$8.75 gross (includes utilities, excludes janitorial)