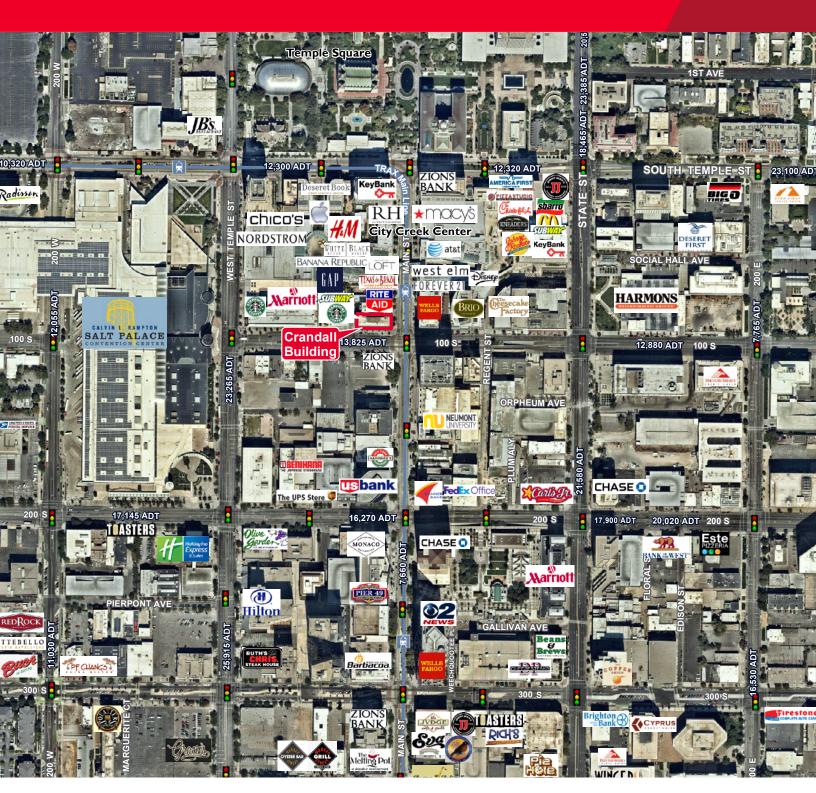

## 10 West 100 South

Salt Lake City, Utah

## **Highlights**

- A Utah Historic Building
- Urban office located in the heart of downtown's new City Creek
  Center Development of retail, restaurants and urban living. Work in the most exclusive urban hot spot without the high overhead.
- Comcast and XO Fiber

## **Property Features**

- · Monthly parking available at City Creek Center for Tenants and guests
- TRAX Station in front of building
- Tenant Improvements: Negotiable
- \$21.00 / RSF, Full Service