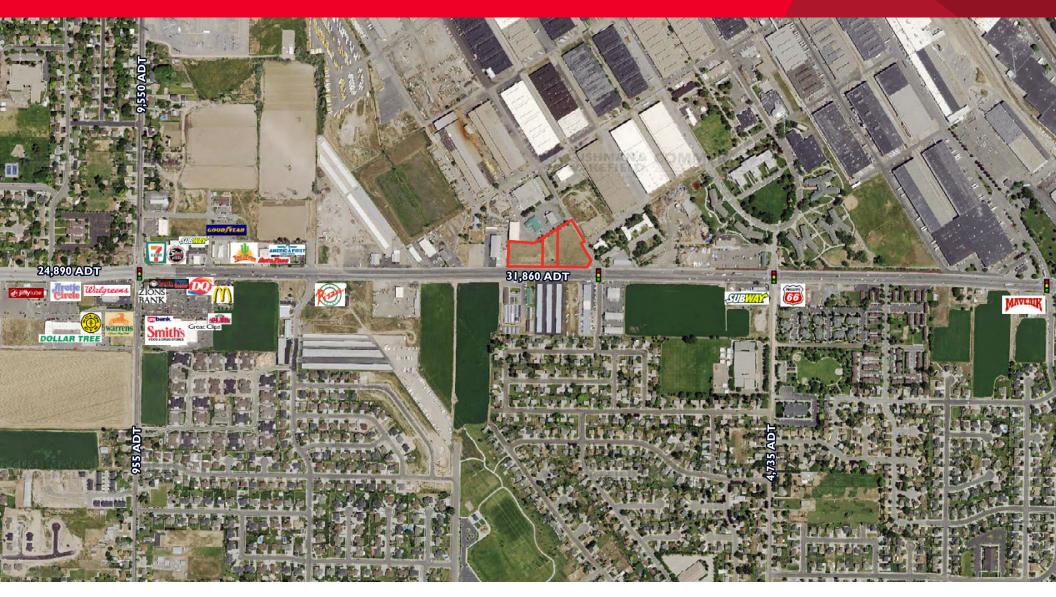

## **Property Features**

- Corner parcel, \$8.00 PSF
- Traffic light
- 31,860 ADT
- Zoned M-1
- Retail-Industrial use
- Call for pricing

Charlie Davis Executive Director +1 801 303 5420 charlie.davis@cushman.com 170 South Main, Suite 1600 Salt Lake City, UT 84101 Main +1 801 322 2000 Fax +1 801 322 2040 cushmanwakefield.com