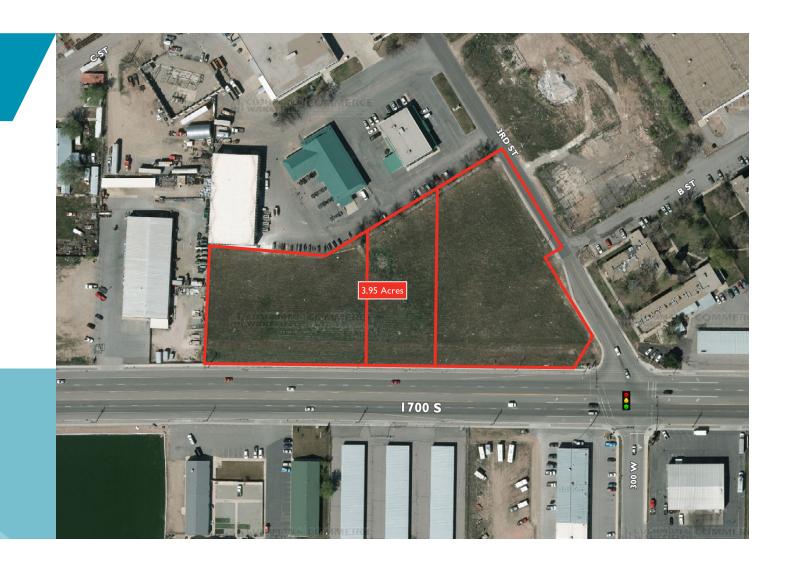

## NORTHWEST CORNER 3.95 ACRES FOR SALE

## **Property Features**

- Corner parcel, \$8.00 PSF
- Traffic light
- 31,860 ADT
- Zoned M-1
- Retail-Industrial use
- Call for pricing

Charlie Davis Executive Director +1 801 303 5420 charlie.davis@cushman.com 170 South Main, Suite 1600 Salt Lake City, UT 84101 Main +1 801 322 2000 Fax +1 801 322 2040 cushmanwakefield.com