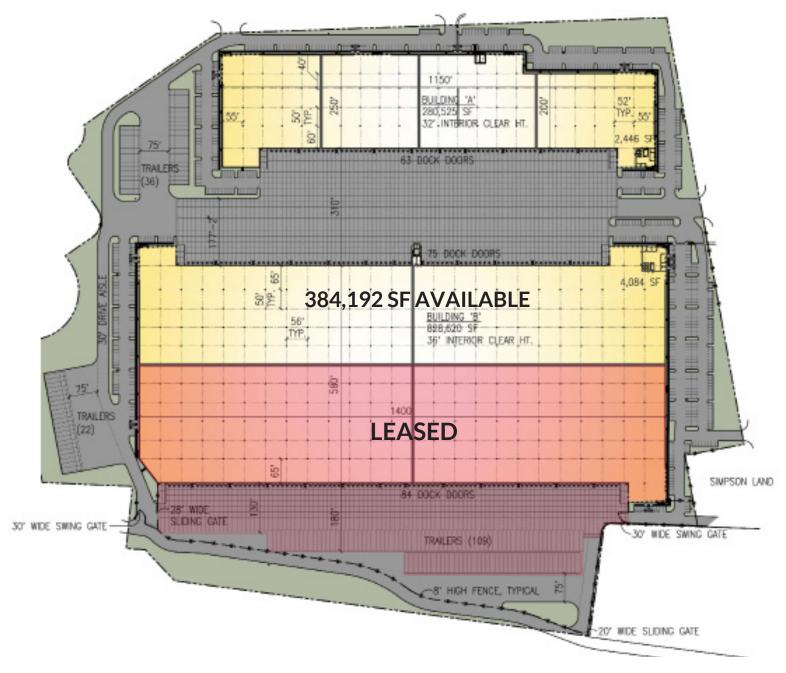

#### **Building Highlights**

|                               | Total Size<br>(SF) | Available (SF)<br>(Divisible to) | Existing<br>Office<br>(SF) | Clear<br>Height | Dock<br>High<br>Doors | Grade<br>Level<br>Doors | Truck<br>Court<br>Depth |
|-------------------------------|--------------------|----------------------------------|----------------------------|-----------------|-----------------------|-------------------------|-------------------------|
| Building A<br>(927 E 11th St) | 280,525            | 280,525<br>(60,000)              |                            | 32'             |                       | 2                       | 310'                    |
| Building B<br>(917 E 11th St) | 828,620            | 384,192<br>(192,096)             | 4,084                      | 36'             | 75                    | 2                       | 310'                    |

### Tacoma Logistics Center - 917 & 927 East 11th Street, Tacoma, WA

1,109,145 SQUARE FEET TOTAL

#### Site Plan