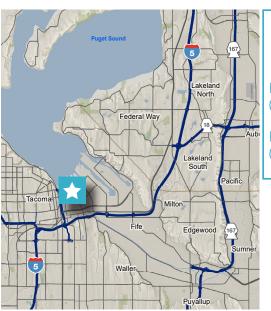

#### **Drive Distances**

| • | Interstate 5                         | 2.5 miles  |
|---|--------------------------------------|------------|
| • | State Route 167                      | 2.8 miles  |
| • | Interstate 405                       | 24.5 mile: |
| • | Downtown Seattle                     | 34 miles   |
| • | Seattle-Tacoma International Airport | 26 miles   |
|   |                                      |            |

3 miles Port of Tacoma Port of Seattle

5 miles