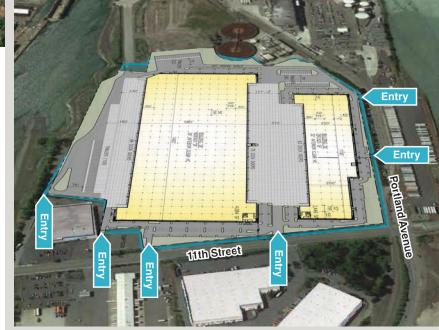

- 57.50 acre parcel
- New concrete tilt construction
- Zoning: PMI (Port Maritime & Industrial Districts)
- Available now

Owned by



Leased by



Tony Kusak +1 206 521 0263 • tony.kusak@cushwake.com

# Tacoma Logistics Center - 917 & 927 East 11th Street, Tacoma, WA

1,109,145 SQUARE FEET TOTAL

#### **Aerial**



#### **Drive Distances**

| • | Interstate 5                         | 2.5 miles  |
|---|--------------------------------------|------------|
| • | State Route 167                      | 2.8 miles  |
| • | Interstate 405                       | 24.5 mile: |
| • | Downtown Seattle                     | 34 miles   |
| • | Seattle-Tacoma International Airport | 26 miles   |
|   |                                      |            |

3 miles Port of Tacoma Port of Seattle

5 miles



### Tacoma Logistics Center - 917 & 927 East 11th Street, Tacoma, WA

1,109,145 SQUARE FEET TOTAL

#### Site Plan



#### **Location Advantages**

- Strategic location in the South Puget Sound industrial market
- Direct access to the Port of Tacoma, the Port of Seattle and the Seattle/Tacoma metro areas
- Within Foreign Trade Zone #86
- Ideal location to draw a competitive and capable labor force
- Excellent location near two parcel hubs, two freight hubs, an intermodal facility, and within 3 miles of the Port of Tacoma