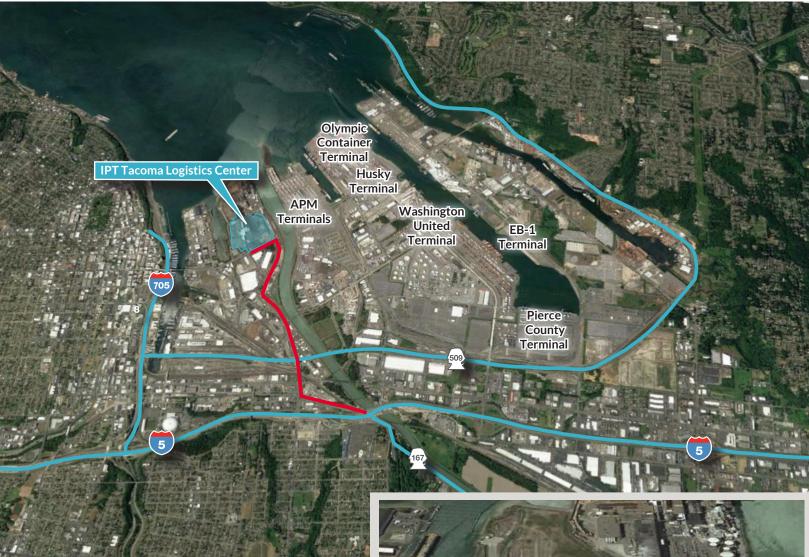

#### **Location Advantages**

- Strategic location in the South Puget Sound industrial market
- Direct access to the Port of Tacoma, the Port of Seattle and the Seattle/Tacoma metro areas
- Within Foreign Trade Zone #86
- Ideal location to draw a competitive and capable labor force
- Excellent location near two parcel hubs, two freight hubs, an intermodal facility, and within 3 miles of the Port of Tacoma