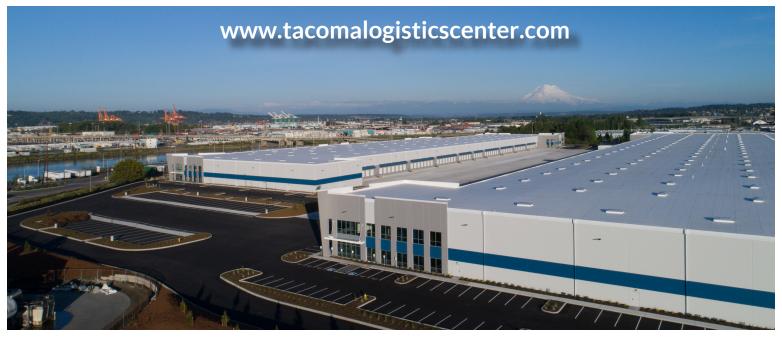

# FOR LEASE

## Tacoma Logistics Center - 917 & 927 East 11th Street, Tacoma, WA

1,109,145 SQUARE FEET TOTAL



#### **Building Highlights**



|                               | Total Size<br>(SF) | Available (SF)<br>(Divisible to) | Existing<br>Office<br>(SF) | Clear<br>Height | Dock<br>High<br>Doors | Grade<br>Level<br>Doors | Truck<br>Court<br>Depth |
|-------------------------------|--------------------|----------------------------------|----------------------------|-----------------|-----------------------|-------------------------|-------------------------|
| Building A<br>(927 E 11th St) | 280,525            | 280,525<br>(60,000)              |                            | 32'             |                       | 2                       | 310'                    |
| Building B<br>(917 E 11th St) | 828,620            | 384,192<br>(192,096)             | 4,084                      | 36'