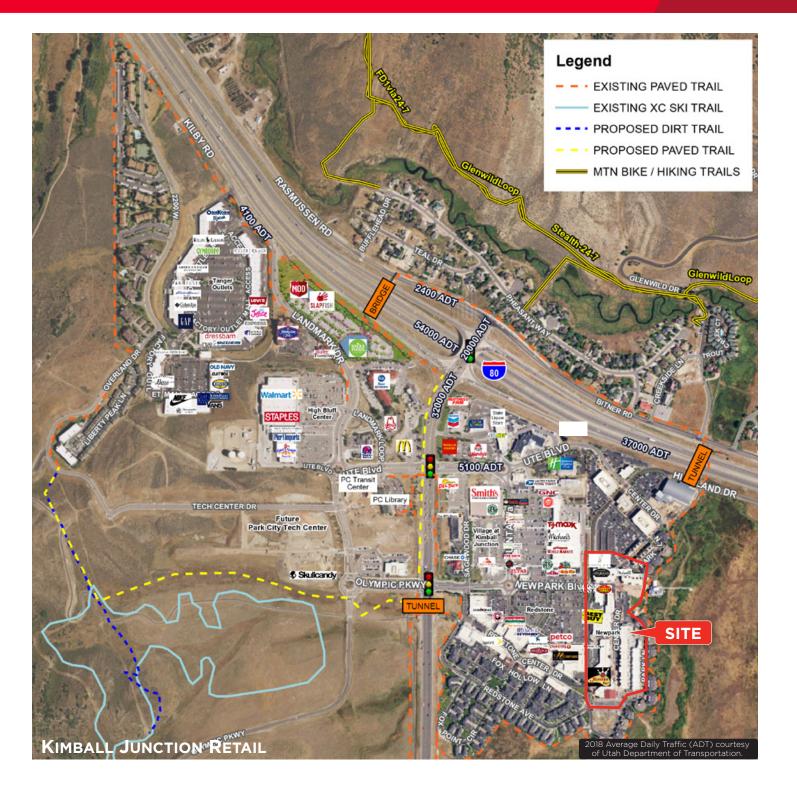

### **Aerial**

Newpark is a unique, development catering to the year-round, outdoor lifestyle of Park City, Utah.

- I-80 and Hwy. 224
- 20 miles east of Salt Lake City
- 75,000 people in the Primary Market
- 172,000 people in the Secondary Market
- \$130,952 Avg. HH Income
- 3.5 Million affluent tourists annually