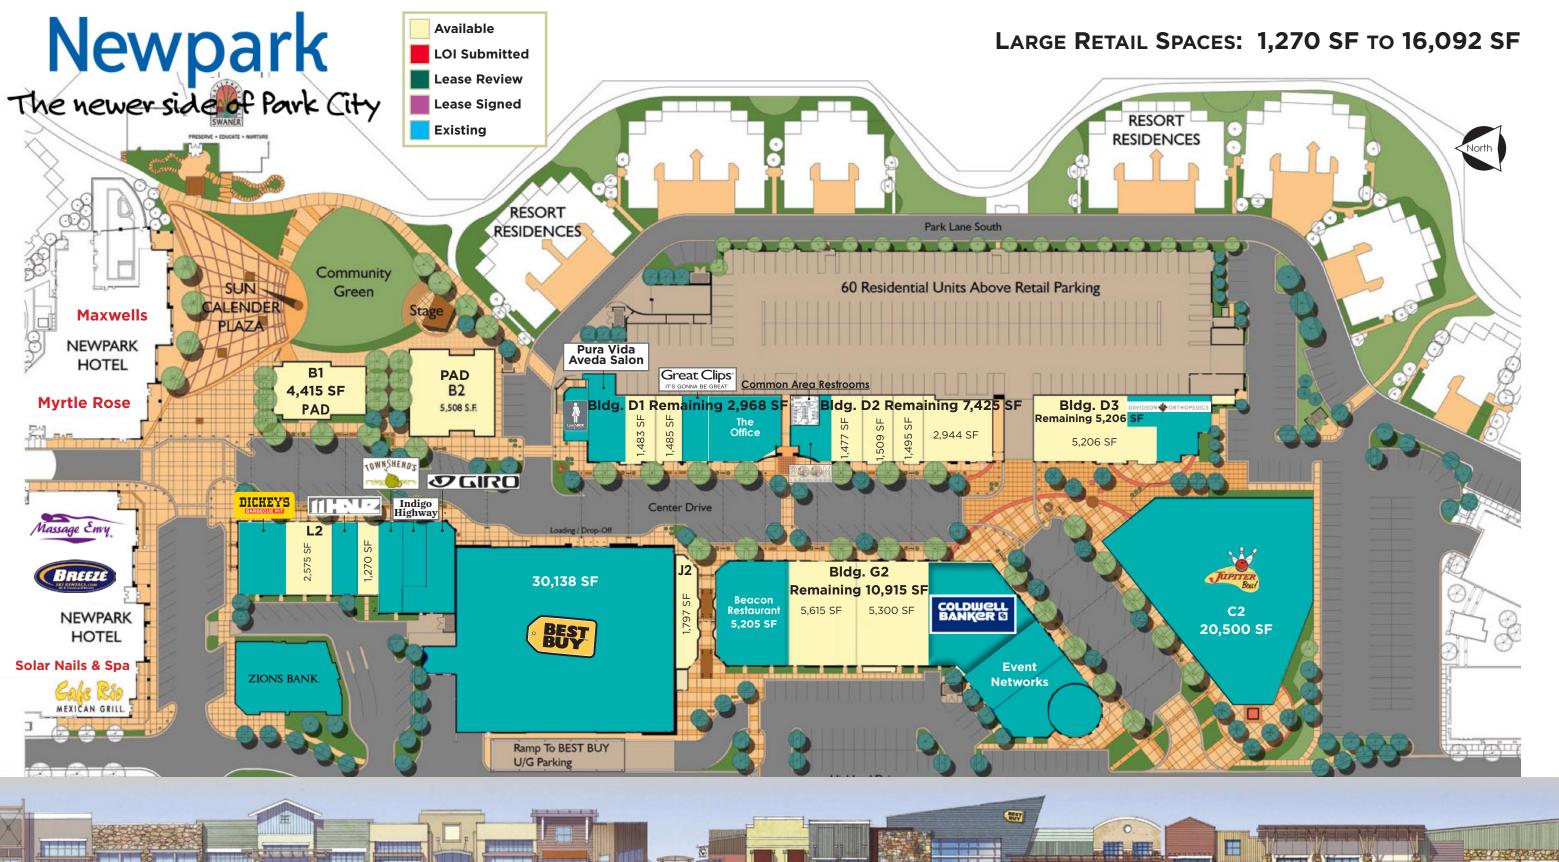

## **Property Highlights**

- Size: 1,270 SF 10,915 SF
- Lease Rate: \$24.00 PSF
- Tenant Allowance: Negotiable
- Shell delivery condition

Newpark is an 820,000 sq. ft. mixed use project located in the retail destination for the entire mountain community.

• 150,000 sq. ft. of new retail anchored by Best Buy

- Home to Newpark Hotel, over 300 luxury townhomes and Rossignol corporate headquarters
- Nature museum, indoor recreation centers, cycling trails and plazas
- Adjacent to Redstone (Home Goods, Bed, Bath & Beyond, Redstone Cinemas)
- Near Tanger Outlets (Ralph Lauren, Gap, Banana Republic, Tommy Hilfiger)
- Proximate retailers include
  TJ Maxx, Pier One, Staples, Petco,
  World Market and many more
- Olympic Park and Plaza
- 60 brand new residential units above parking garage