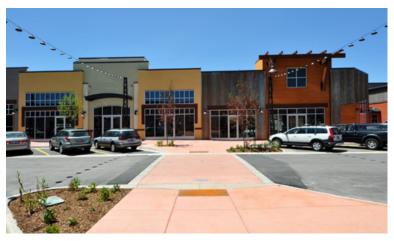

## **Property Highlights**

- Size: 1,270 SF 10,915 SF
- Lease Rate: \$24.00 PSF
- Tenant Allowance: Negotiable
- Shell delivery condition

Newpark is an 820,000 sq. ft. mixed use project located in the retail destination for the entire mountain community.

• 150,000 sq. ft. of new retail anchored by Best Buy

- Home to Newpark Hotel, over 300 luxury townhomes and Rossignol corporate headquarters
- Nature museum, indoor recreation centers, cycling trails and plazas
- Adjacent to Redstone (Home Goods, Bed, Bath & Beyond, Redstone Cinemas)
- Near Tanger Outlets (Ralph Lauren, Gap, Banana Republic, Tommy Hilfiger)
- Proximate retailers include
  TJ Maxx, Pier One, Staples, Petco,
  World Market and many more
- Olympic Park and Plaza
- 60 brand new residential units above parking garage