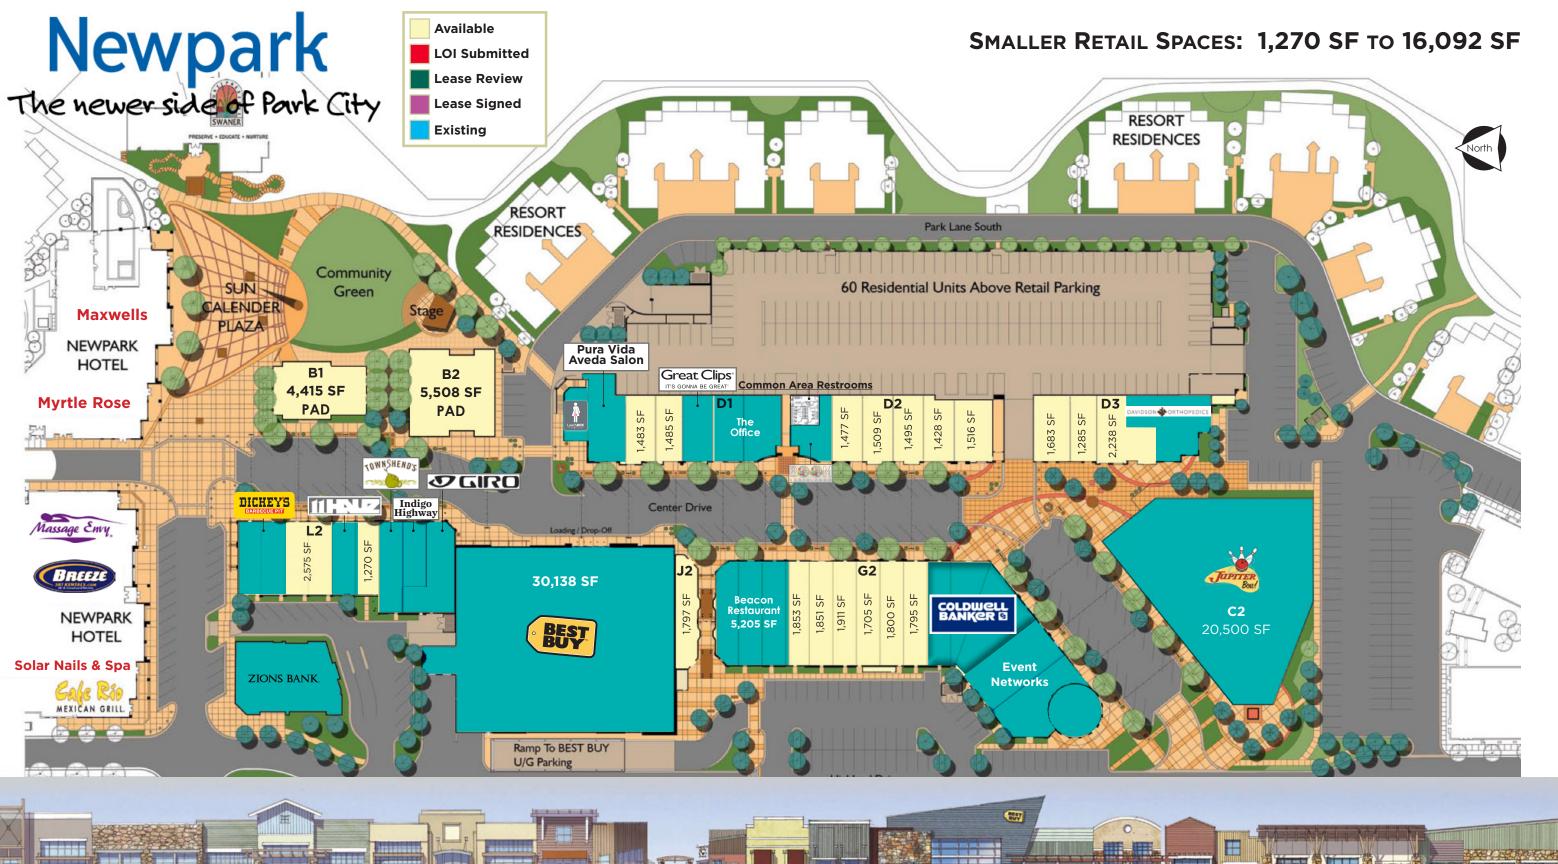

## **Property Highlights**

- Size: 1,270 SF 10,915 SF
- Lease Rate: \$24.00 PSF
- Tenant Allowance: Negotiable
- Shell delivery condition

Newpark is an 820,000 sq. ft. mixed use project located in the retail destination for the entire mountain community.

• 150,000 sq. ft. of new retail anchored by Best Buy

- Home to Newpark Hotel, over 300 luxury townhomes and Rossignol corporate headquarters
- Nature museum, indoor recreation centers, cycling trails and plazas
- Adjacent to Redstone (Home Goods, Bed, Bath & Beyond, Redstone Cinemas)
- Near Tanger Outlets (Ralph Lauren, Gap, Banana Republic, Tommy Hilfiger)
- Proximate retailers include
  TJ Maxx, Pier One, Staples, Petco,
  World Market and many more
- Olympic Park and Plaza
- 60 brand new residential units above parking garage