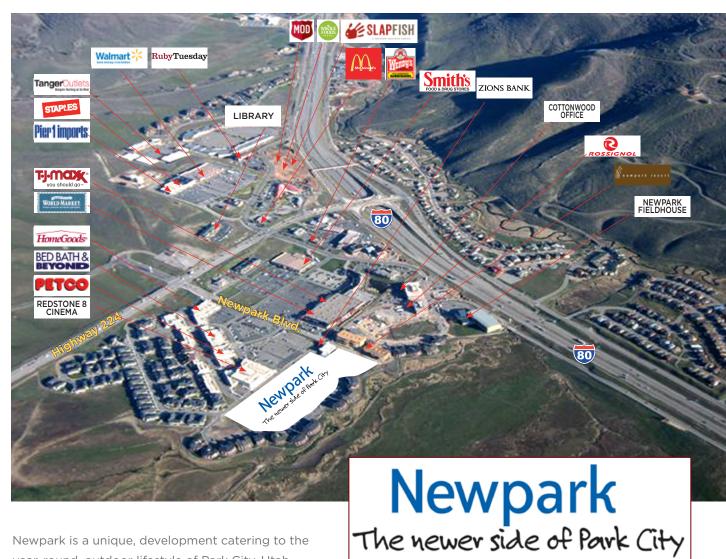

### **Aerial**

Newpark is a unique, development catering to the year-round, outdoor lifestyle of Park City, Utah.

- I-80 and Hwy. 224
- 20 miles east of Salt Lake City
- 75,000 people in the Primary Market
- 172,000 people in the Secondary Market
- \$130,952 Avg. HH Income
- 3.5 Million affluent tourists annually

Newpark is an 820,000 sq. ft. mixed use project located in the retail destination for the entire mountain community.

• 150,000 sq. ft. of new retail anchored by Best Buy

- Home to Newpark Hotel, over 300 luxury townhomes and Rossignol corporate headquarters
- Nature museum, indoor recreation centers, cycling trails and plazas
- Adjacent to Redstone (Home Goods, Bed, Bath & Beyond, Redstone Cinemas)
- Near Tanger Outlets (Ralph Lauren, Gap, Banana Republic, Tommy Hilfiger)
- Proximate retailers include
  TJ Maxx, Pier One, Staples, Petco,
  World Market and many more
- Olympic Park and Plaza
- 60 brand new residential units above parking garage