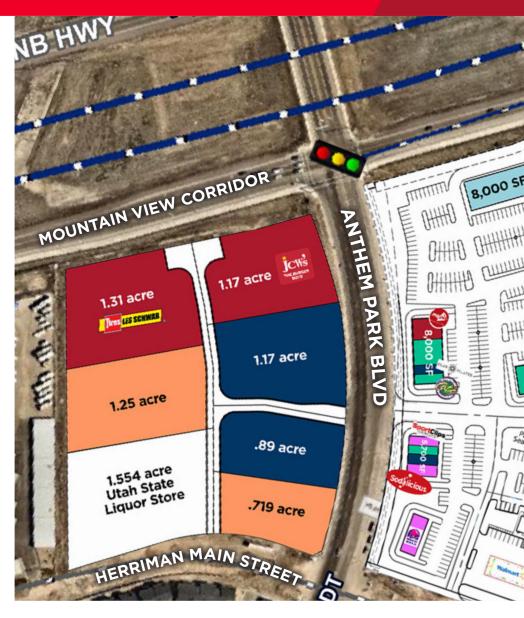

# **Mountain View Corridor &**

Anthem Park Blvd / Herriman, Utah

Pads for sale on Mountain View Corridor, future on/off ramp with access off of Anthem Park blvd & Herriman Main Street

## **Property Highlights**

- Adjacent to new Walmart Super Center
- Great visibility from Mountain
  View Corridor
- Near Herriman High School & new middle school
- 0.89 2.55 acres available