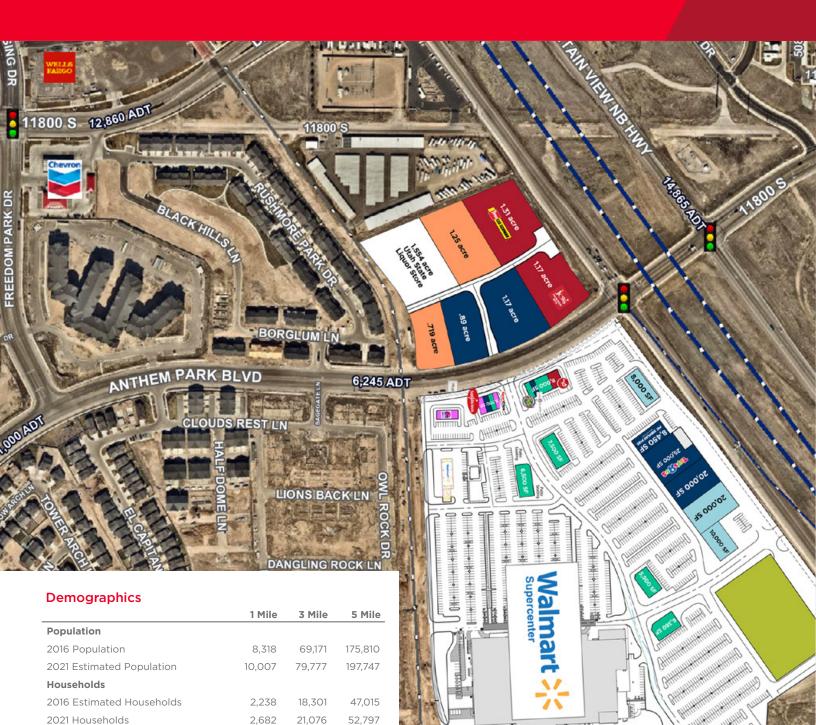

## **Property Highlights**

- Adjacent to new Walmart Super Center
- Great visibility from Mountain
  View Corridor
- Near Herriman High School & new middle school
- 0.89 2.55 acres available

## **John Owens**

2021 Households

**Executive Director** +1 801 303 5435 john.owens@cushwake.com

2016 Est. Median HH Income

2016 Est. Average HH Income

2016 Est. Per Capita HH Income

## **Nick Clark**

2,682

\$77,360

\$95,456

Senior Director +1 801 303 5430 nick.clark@cushwake.com

\$25,205 \$26,764

\$85,871

\$101,518

## **Jonathan Owens**

52,797

\$85,704

\$101.492

\$27,227

Director - Retail +1 801 303 5509 jonathan.owens@cushwake.com 170 South Main Street, Suite 1600 Salt Lake City, UT 84101

Main +1 801 322 2000

+1 801 322 2040 cushmanwakefield.com