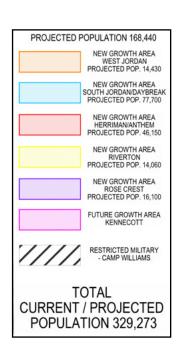

#### ANTHEM COMMERCIAL

## 11800 South & Mountain View Corridor Herriman, Utah

#### **Property Features**

- 1,500 40,000 SF Available
- Shop space \$26-34 PSF NNN
- Mid box negotiable
- Pads available for sale, ground lease and build to suit
- Located at current intersection & future on/ off ramp of Mountain View Corridor
- Significant housing growth planned and under construction in immediate area
- Near Daybreak development and University of Utah Hospital