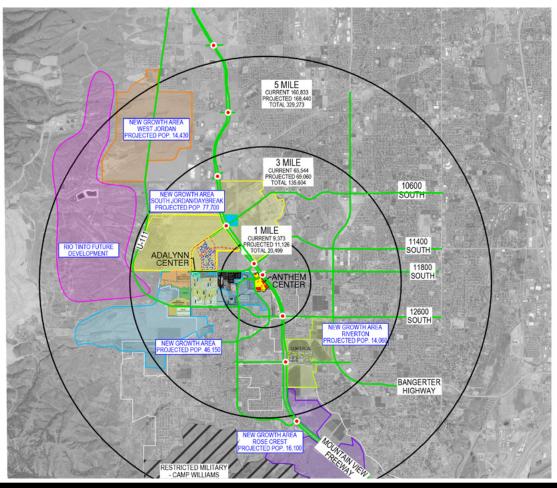

#### ANTHEM COMMERCIAL

## 11800 South & Mountain View Corridor Herriman, Utah

#### **Property Features**

- 1,500 40,000 SF Available
- Shop space \$26-34 PSF NNN
- Mid box negotiable
- Pads available for sale, ground lease and build to suit
- Located at current intersection & future on/ off ramp of Mountain View Corridor
- Significant housing growth planned and under construction in immediate area
- Near Daybreak development and University of Utah Hospital