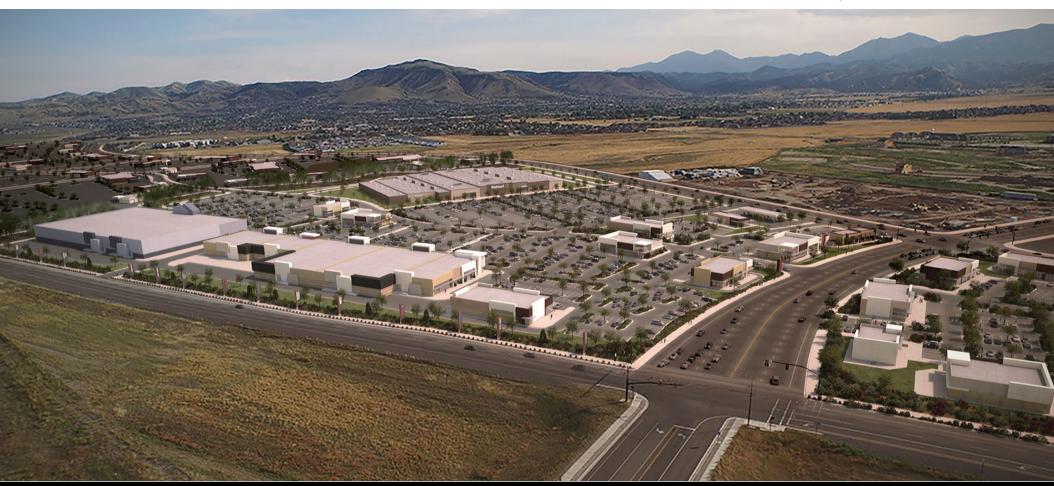

#### ANTHEM COMMERCIAL

## 11800 South & Mountain View Corridor Herriman, Utah

#### **Property Features**

- 1,500 40,000 SF Available
- Shop space \$26-34 PSF NNN
- Mid box negotiable
- Pads available for sale, ground lease and build to suit
- Located at current intersection & future on/ off ramp of Mountain View Corridor
- Significant housing growth planned and under construction in immediate area
- Near Daybreak development and University of Utah Hospital