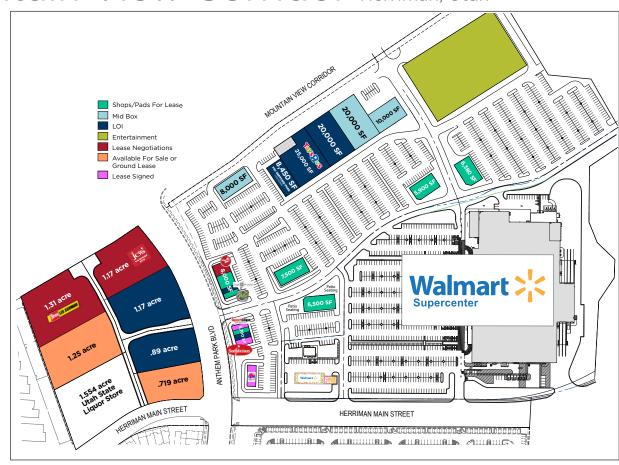

#### **Property Features**

- 1,500 40,000 SF Available
- Shop space \$26-34 PSF NNN
- Mid box negotiable
- Pads available for sale, ground lease and build to suit
- Located at current intersection & future on/ off ramp of Mountain View Corridor
- Significant housing growth planned and under construction in immediate area
- Near Daybreak development and University of Utah Hospital