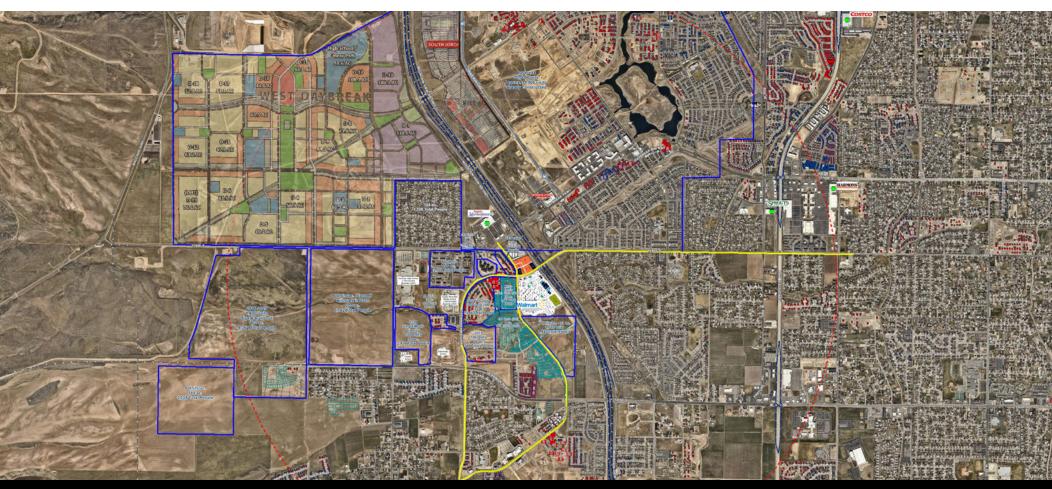

#### ANTHEM COMMERCIAL

## 11800 South & Mountain View Corridor Herriman, Utah

#### **Property Features**

- 1,500 40,000 SF Available
- Shop space \$26-34 PSF NNN
- Mid box negotiable
- Pads available for sale, ground lease and build to suit
- Located at current intersection & future on/ off ramp of Mountain View Corridor
- Significant housing growth planned and under construction in immediate area
- Near Daybreak development and University of Utah Hospital