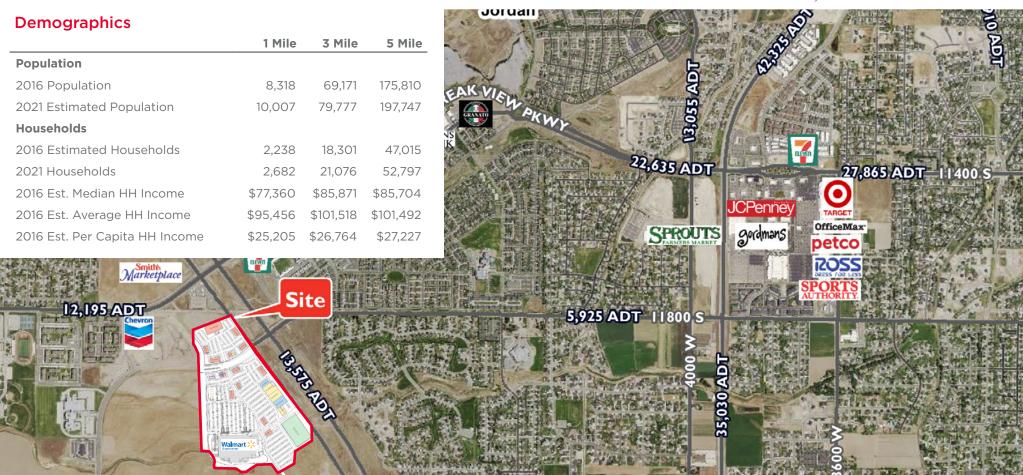

#### **Property Features**

- 1,500 40,000 SF Available
- Shop space \$26-34 PSF NNN
- Mid box negotiable
- Pads available for sale, ground lease and build to suit
- Located at current intersection & future on/ off ramp of Mountain View Corridor
- Significant housing growth planned and under construction in immediate area
- Near Daybreak development and University of Utah Hospital