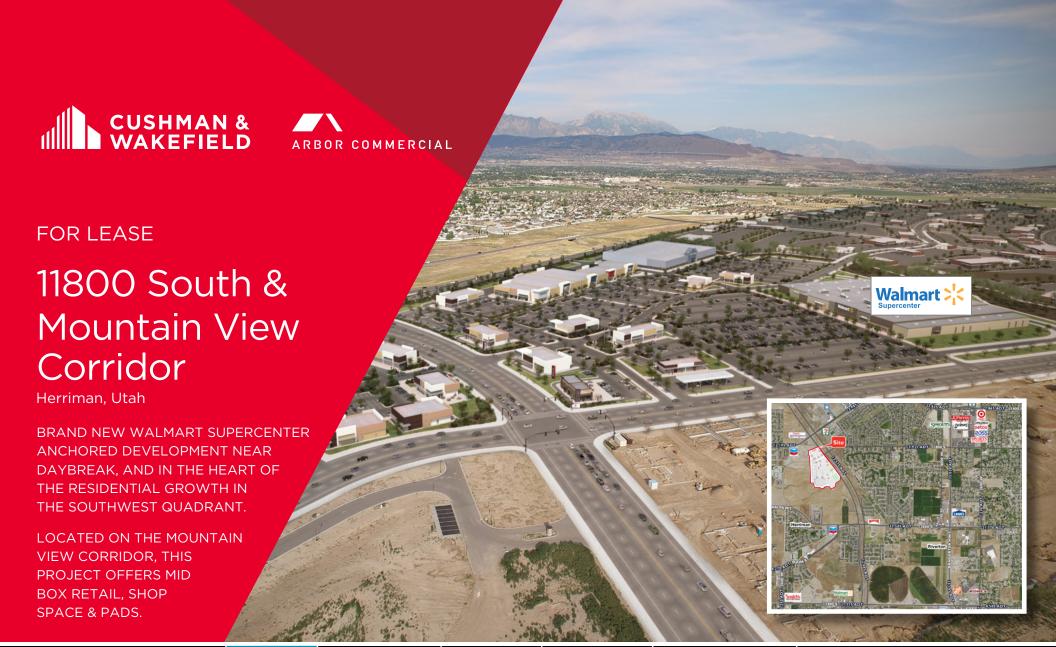

## 11800 South & Mountain View Corridor Herriman, Utah

#### **Property Features**

- 1,500 40,000 SF Available
- Shop space \$26-34 PSF NNN
- Mid box negotiable
- Pads available for sale, ground lease and build to suit
- Located at current intersection & future on/ off ramp of Mountain View Corridor
- Significant housing growth planned and under construction in immediate area
- Near Daybreak development and University of Utah Hospital