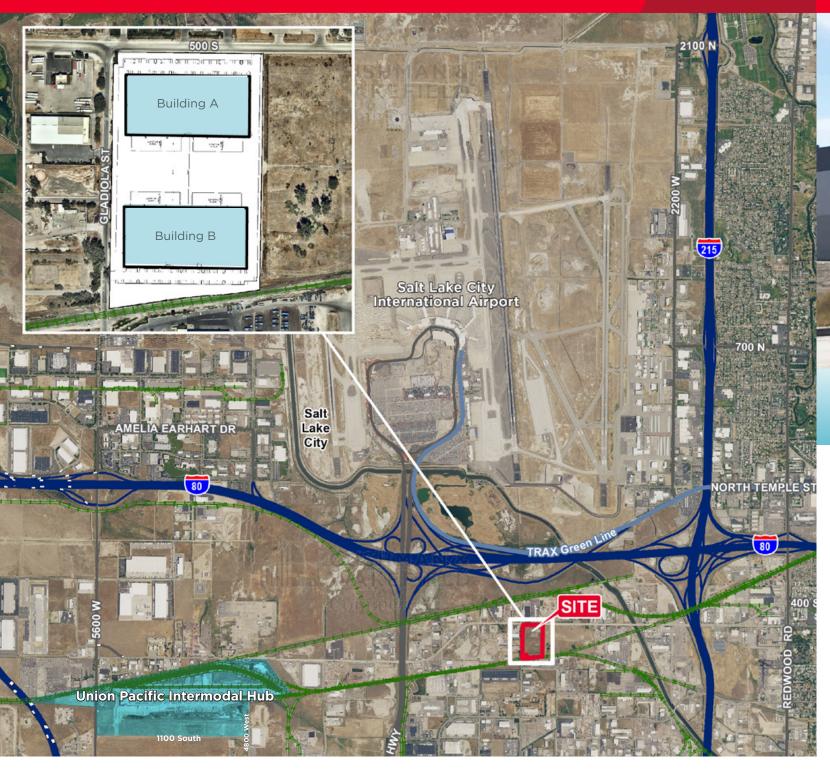

# **Property Highlights**

- 313,500 SF total square feet Building A: 125,400 SF available Building B: 156,750 SF available
- Divisible to ±31,350 SF
- 30' clear height
- 57'x55' column spacing
- ESFR Fire Suppression
- 70' concrete apron | 329' 6" truck court
- 2,500 amps, 277/480 volt, 3-phase power

- 275' building depth
- 28 (9'x10') dock high doors per building
- 4 (12'x14') ground level doors per building
- Zoned M-2
- Within 4 miles to both Salt Lake International Airport and Union Pacific Intermodal Hub
- Access to I-80 via Gladiola Street, Pioneer Road and 500 South Redwood Road