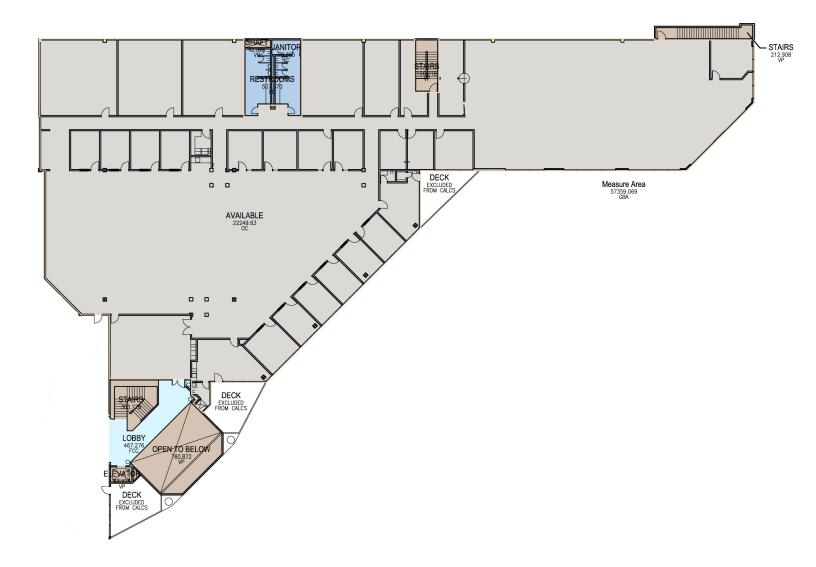

### **Second Floor Option A**

- 22,250 SF
- Sublease rate: \$9.50 gross (includes utilities, excludes ianitorial)

### Second Floor Plan Option A - 22,250 SF

Tony Kusak Executive Director +1 206 521 0263 tony.kusak@cushwake.com Kevin Smith
Associate Director
+1 206 521 0281
kevin.smith@cushwake.com

Connor Cree Associate +1 206 521 0289 connor.cree@cushwake.com 1420 Fifth Avenue, Suite 2600 Seattle, Washington 98101 Main +1 206 682 0666 Fax +1 206 521 0298 cushmanwakefield.com