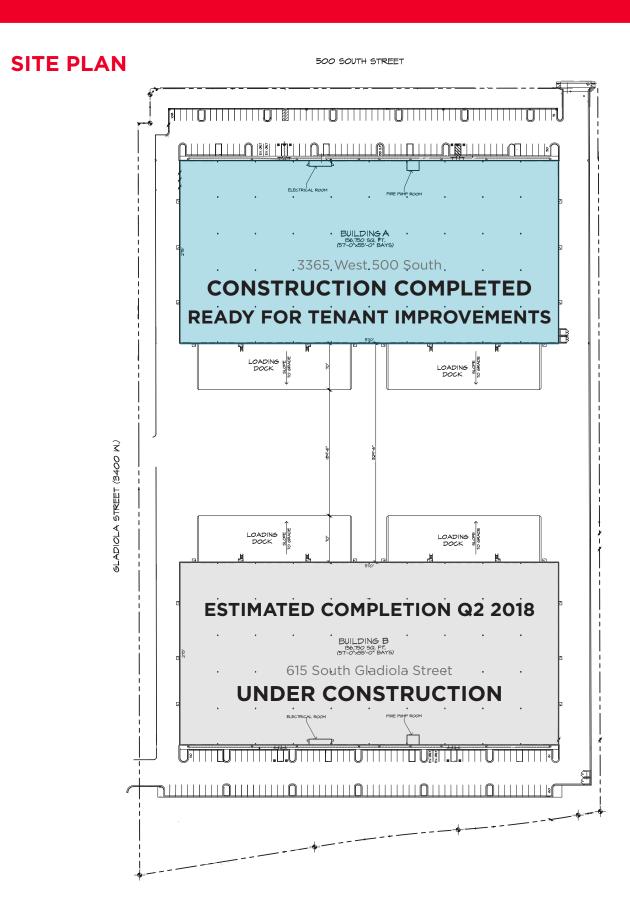

#### **Property Highlights**

• 313,500 SF total square feet Building A: 156,750 SF Building B: 156,750 SF

- Divisible to ±31,000 SF
- 30' clear height
- 57'x55' column spacing
- ESFR Fire Suppression
- 70' concrete apron | 329' 6" truck court
- 2,500 amps, 277/480 volt, 3-phase power

## **BUILDING A READY FOR TENANT IMPROVEMENTS BUILDING B NOW UNDER CONSTRUCTION**

- 275' building depth
- 28 (9'x10') dock high doors per building
- 4 (12'x14') ground level doors per building
- Zoned M-2
- Within 4 miles to both Salt Lake International Airport and Union Pacific Intermodal Hub
- Access to I-80 via Gladiola Street, Pioneer Road and 500 South Redwood Road