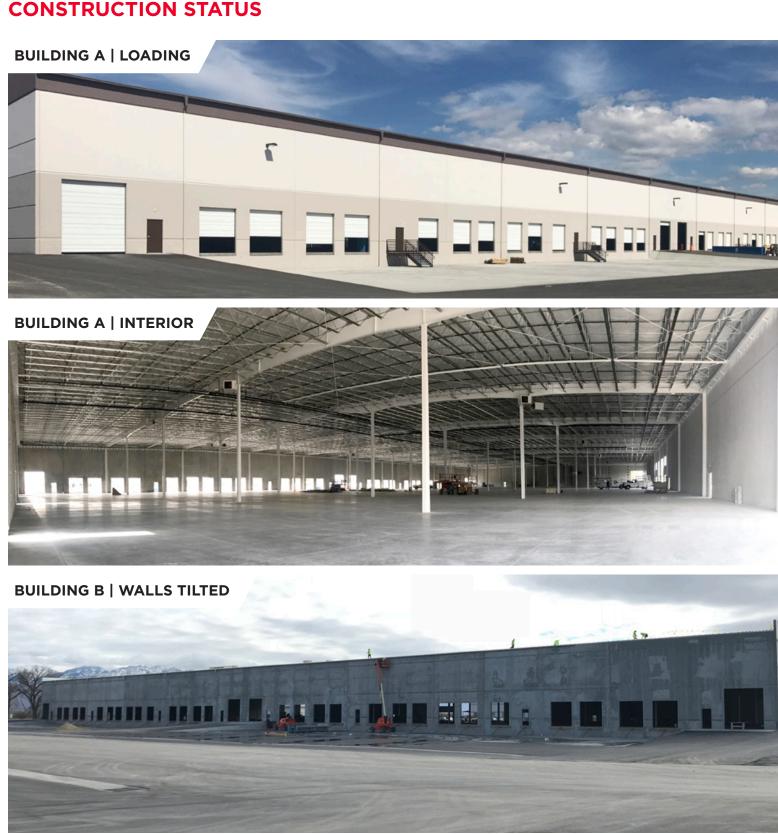

a Street Salt Lake City, Utah

## ROMNEY GROUP

#### **\$0.39 PSF, NNN LEASE RATE**



## **BUILDING A READY FOR TENANT IMPROVEMENTS BUILDING B NOW UNDER CONSTRUCTION**

- 275' building depth
- 28 (9'x10') dock high doors per building
- 4 (12'x14') ground level doors per building
- Zoned M-2
- Within 4 miles to both Salt Lake International Airport and Union Pacific Intermodal Hub
- Access to I-80 via Gladiola Street, Pioneer Road and 500 South Redwood Road

**Gina Moore** Director +1 801 303 5510 gina.moore@cushwake.com

170 South Main Street Suite 1600 Salt Lake City, UT 84101 Main +1 801 322 2000 Fax +1 801 322 2040 cushmanwakefield.com



#### FOR LEASE **Gladiola Distribution Center**

3365 West 500 South & 615 South Gladiola Street Salt Lake City, Utah



### **CONSTRUCTION STATUS**