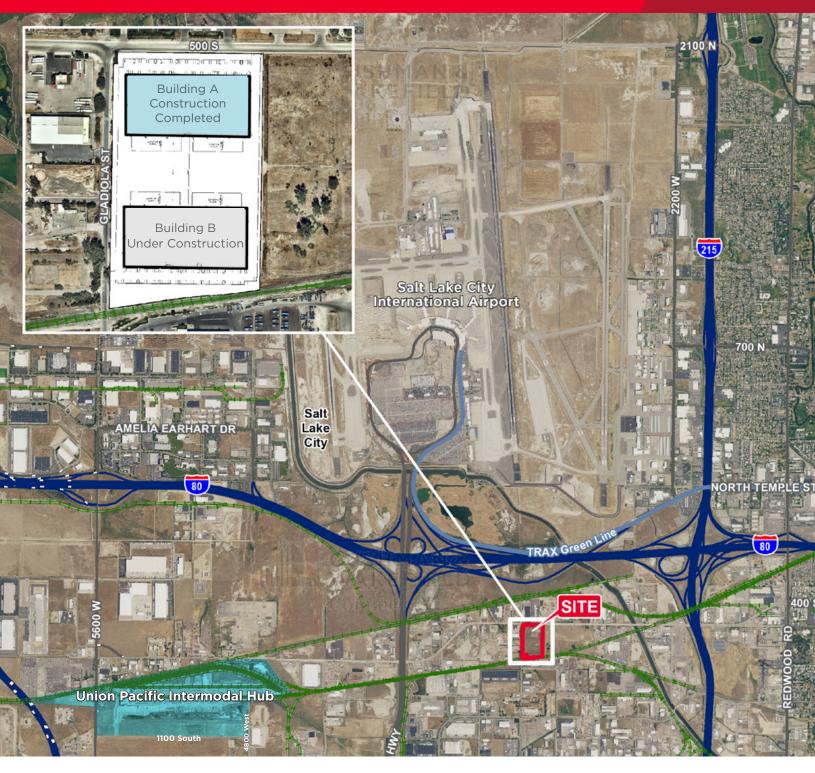

## **BUILDING A READY FOR TENANT IMPROVEMENTS BUILDING B NOW UNDER CONSTRUCTION**

- 275' building depth
- 28 (9'x10') dock high doors per building
- 4 (12'x14') ground level doors per building
- Zoned M-2
- Within 4 miles to both Salt Lake International Airport and Union Pacific Intermodal Hub
- Access to I-80 via Gladiola Street, Pioneer Road and 500 South Redwood Road