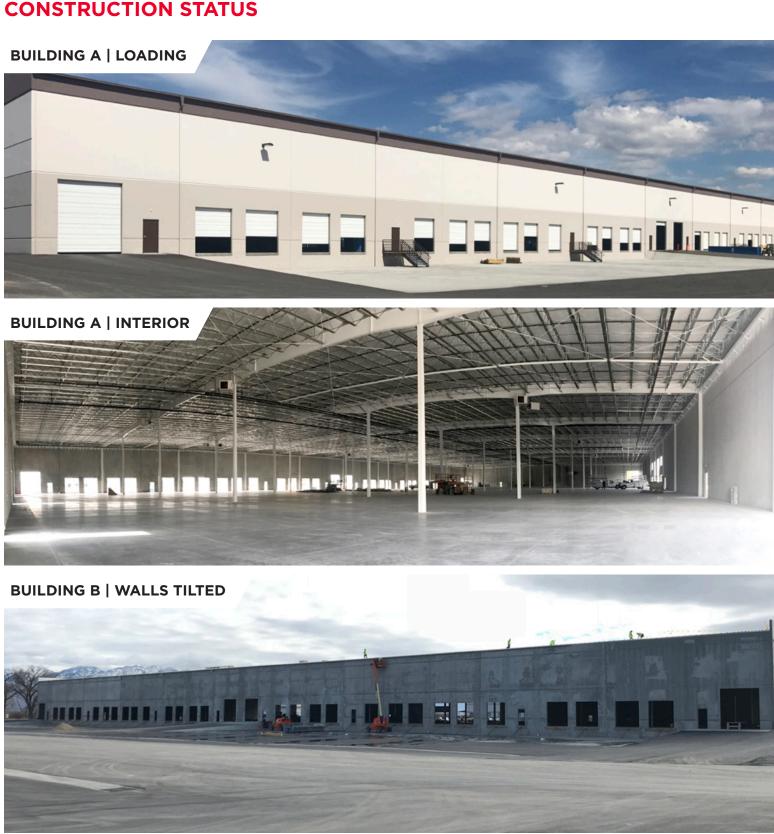

## **BUILDING A READY FOR TENANT IMPROVEMENTS BUILDING B NOW UNDER CONSTRUCTION**

- 275' building depth
- 28 (9'x10') dock high doors per building
- 4 (12'x14') ground level doors per building
- Zoned M-2
- Within 4 miles to both Salt Lake International Airport and Union Pacific Intermodal Hub
- Access to I-80 via Gladiola Street, Pioneer Road and 500 South Redwood Road

### **CONSTRUCTION STATUS**