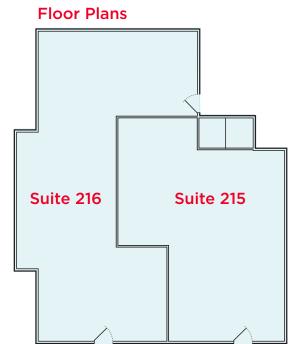

### **Property Highlights**

- Sales Price: \$269,000
- Size: 1,489 SF
- Suites 215 & 216 combined
- Great Central Valley location adjacent to St. Mark's Hospital
- Nearby medical professionals
- Ample parking