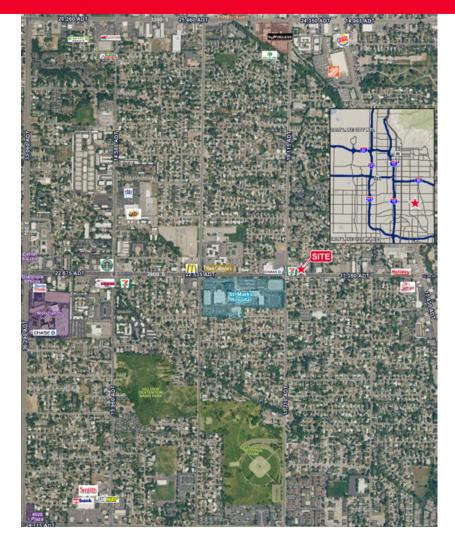

### **Property Highlights**

- Sales Price: \$269,000
- Size: 1,489 SF
- Suites 215 & 216 combined
- Great Central Valley location adjacent to St. Mark's Hospital
- Nearby medical professionals
- Ample parking