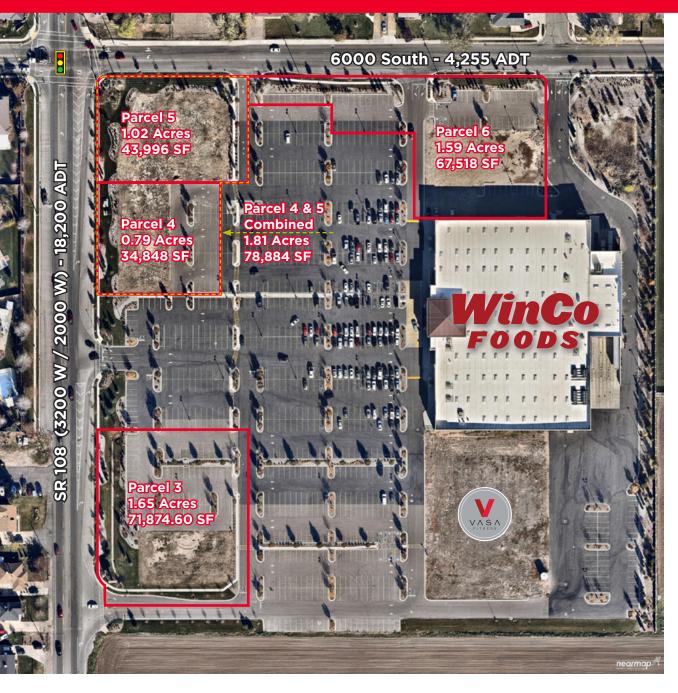

# SEC 6000 S SR 108 (3200 W/2000 W)

Clinton/Roy, Utah

# **Property Highlights**

- · Pads available Sale/GL/BTS
- Excellent opportunity owner/user development
- Strong 3 mile Demographics
- · High growth area
- · Call for pricing

# PARCEL 5 SITOS SF BUILDING FOOTPRINT PARCEL 4 SITOS SF BUILDING FOOTPRINT FO

PARCEL 3 1.65 ACRES 7.000 SF

PARCEL 4 0.79 ACRES 3,400 SF

**PARCEL 5**1.02 ACRES
11,705 SF

**PARCEL 6**1.59 ACRES
16,100 SF

# Ехнівіт В1

PARCEL 3 1.65 ACRES 7,000 SF

**PARCEL 4 & 5** 1.81 ACRES 15,105 SF

**PARCEL 6** 1.59 ACRES 16,100 SF