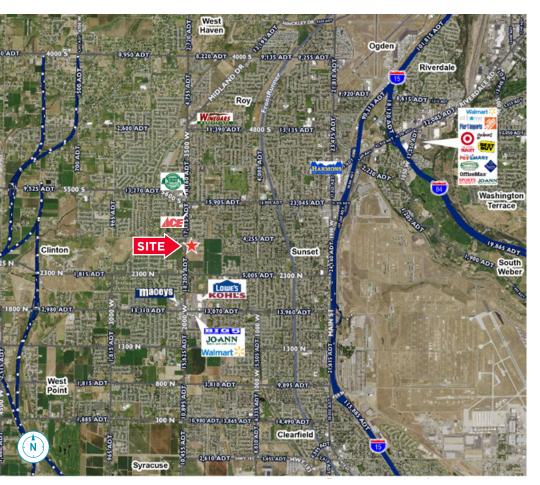

# 2017 Demographics

|                    | 1 Mile   | 3 Mile   | 5 Mile   |
|--------------------|----------|----------|----------|
| Daytime (employee) | 1,797    | 14,789   | 41,955   |
| Population         | 13,442   | 89,381   | 154,298  |
| Med. HH Income     | \$77,039 | \$68,143 | \$66,307 |
| AVG. HH Income     | \$84,514 | \$77,475 | \$77,523 |
| AVG. HH Size       | 3.42     | 3.26     | 3.20     |
| Med Age            | 29.6     | 30.5     | 30.0     |