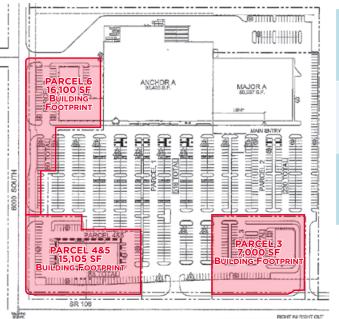

# PARCEL 5 SITOS SF BUILDING FOOTPRINT PARCEL 4 SITOS SF BUILDING FOOTPRINT FO

PARCEL 3 1.65 ACRES 7.000 SF

PARCEL 4 0.79 ACRES 3,400 SF

**PARCEL 5**1.02 ACRES
11,705 SF

**PARCEL 6**1.59 ACRES
16,100 SF

# Ехнівіт В1

PARCEL 3 1.65 ACRES 7,000 SF

**PARCEL 4 & 5** 1.81 ACRES 15,105 SF

**PARCEL 6** 1.59 ACRES 16,100 SF