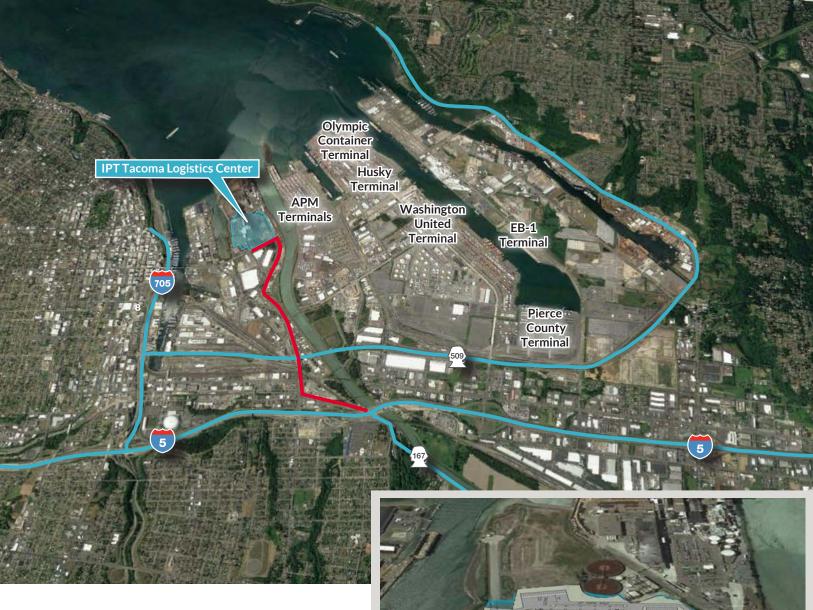

#### Aerial

#### **Drive Distances**

| Interstate 5                         | 2.5 miles  |
|--------------------------------------|------------|
| • State Route 167                    | 2.8 miles  |
| • Interstate 405                     | 24.5 miles |
| Downtown Seattle                     | 34 miles   |
| Seattle-Tacoma International Airport | 26 miles   |
| • Port of Tacoma                     | 3 miles    |
| Port of Seattle                      | 5 miles    |
|                                      |            |

#### **Location Advantages**

- Strategic location in the South Puget Sound industrial market
- Direct access to the Port of Tacoma, the Port of Seattle and the Seattle/Tacoma metro areas
- Within Foreign Trade Zone #86
- Ideal location to draw a competitive and capable labor force
- Excellent location near two parcel hubs, two freight hubs, an intermodal facility, and within 3 miles of the Port of Tacoma