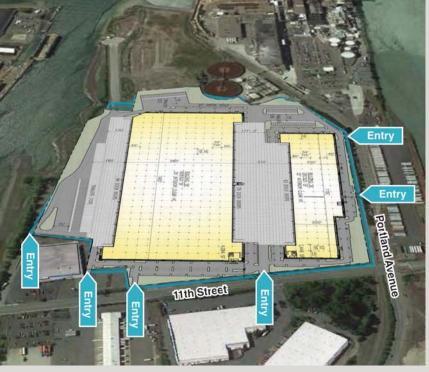

### **Building Highlights**

|                               | Size<br>(Divisible to)     |     | Dock High<br>Doors | Grade<br>Level<br>Doors | Truck<br>Court<br>Depth |
|-------------------------------|----------------------------|-----|--------------------|-------------------------|-------------------------|
| Building A<br>(927 E 11th St) | 280,525 SF<br>(60,000 SF)  | 32' | 63                 | 2                       | 310'                    |
| Building B<br>(917 E 11th St) | 828,620 SF<br>(200,000 SF) | 36' | 159                | 4                       | 180' - 310'             |

#### Site Plan