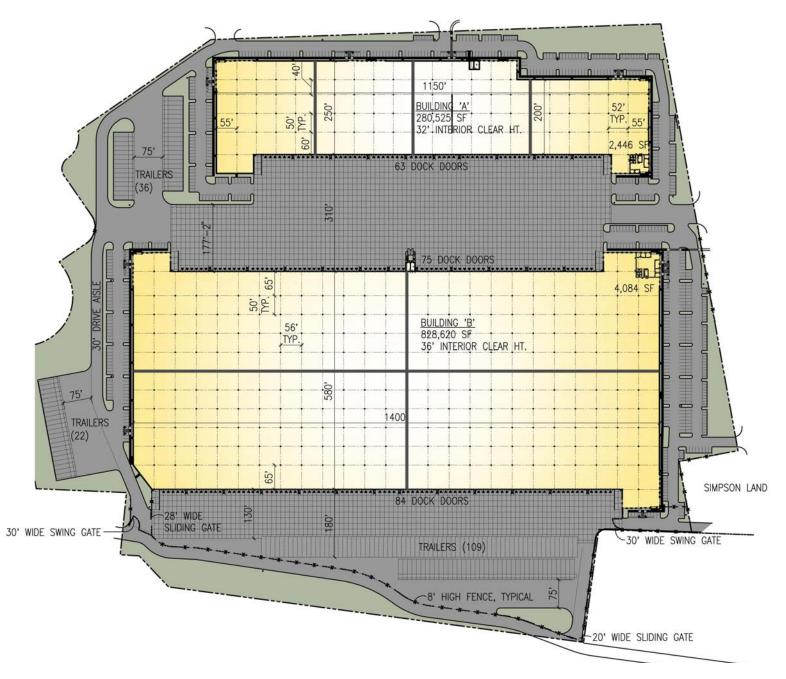

#### Site Plan

### **Building Highlights**

|                               | Size<br>(Divisible to)     |     | Dock High<br>Doors | Grade<br>Level<br>Doors | Truck<br>Court<br>Depth |
|-------------------------------|----------------------------|-----|--------------------|-------------------------|-------------------------|
| Building A<br>(927 E 11th St) | 280,525 SF<br>(60,000 SF)  | 32' | 63                 | 2                       | 310'                    |
| Building B<br>(917 E 11th St) | 828,620 SF<br>(200,000 SF) | 36' | 159                | 4                       | 180' - 310'             |