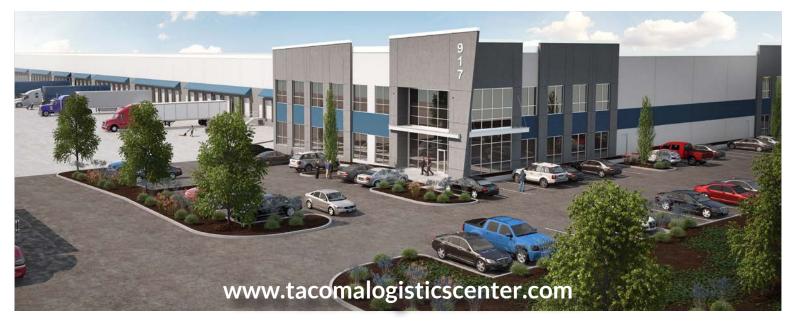

# Tacoma Logistics Center - 917 & 927 East 11th Street, Tacoma, WA

1,109,145 SQUARE FEET AVAILABLE

Owned by

industrialpropertytrust.com • blackcreekgroup.com

- Offices to suit
- ESFR sprinkler system
- 167 trailer stalls
- 705 auto parking spaces
- Entire truck yard area to be concrete
- South side of Building B fully fenced and secured
- 57.50 acre parcel
- New concrete tilt construction
- Delivery February 2018
- Zoning: PMI (Port Maritime & Industrial Districts)