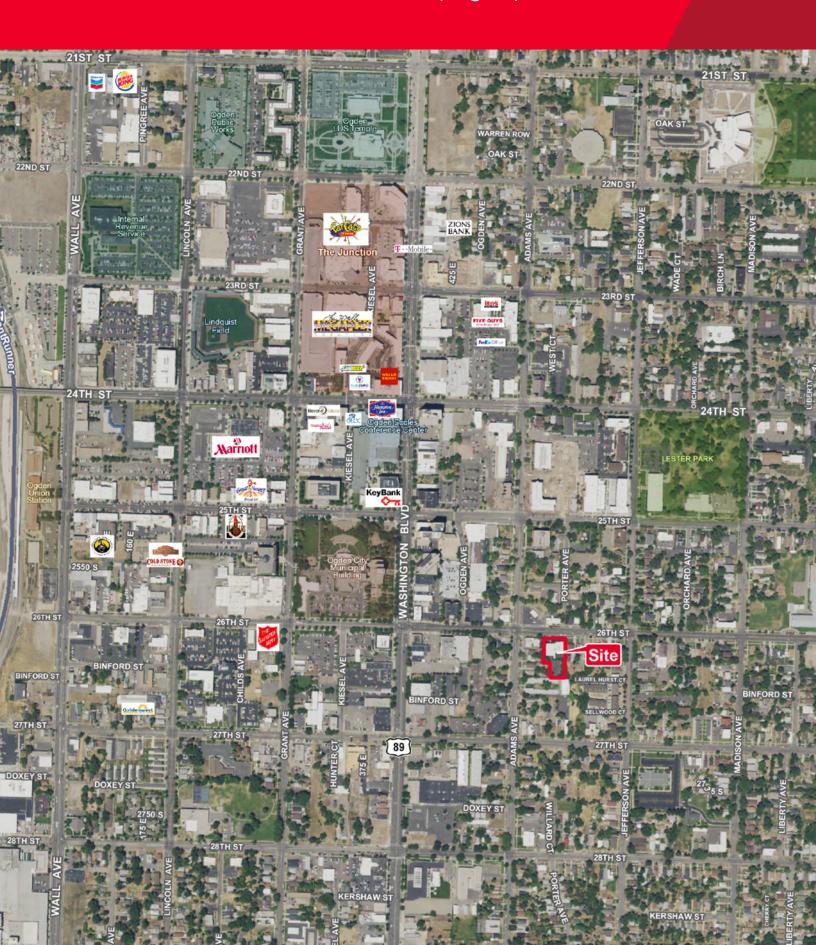

# Ogden Professional Center 533 26th Street / Ogden, UT

# **Ogden Professional Center**

533 26<sup>th</sup> Street / Ogden, UT