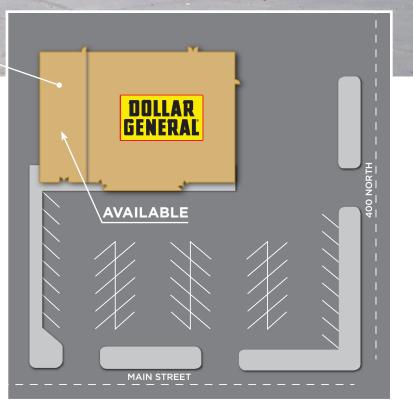

### **Property Highlights**

- 2,826 SF available space
- Lease Rate: \$1,300 per month, NNN
- Good visible Main Street location
- · Long term Dollar General anchored site
- Ample parking
- Customizable space for individual need

2,826 SF

Cushman & Wakefield Copyright 2018. No warranty or representation, express or implied, is made to the accuracy or completeness of the information contained herein, and same is submitted subject to errors, omissions, change of price, rental or other conditions, withdrawal without notice, and to any special listing conditions imposed by the property owner(s). As applicable, we make no representation as to the condition of the property (or properties) in question. (path: G:\1 - Projects\Park City Office\Haroldsen, M\1 - Flyers\385 N Main)