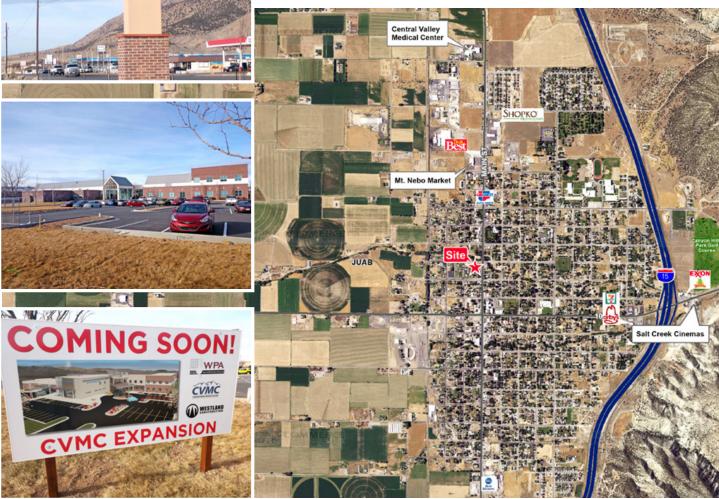

# CUSHMAN & WAKEFIELD

**NEBO** MARKET

PHARMACY

AMERICA FIRST

FOR LEASE

Nephi Dollar General Anchored 385 North Main / Nephi, Utah 84648