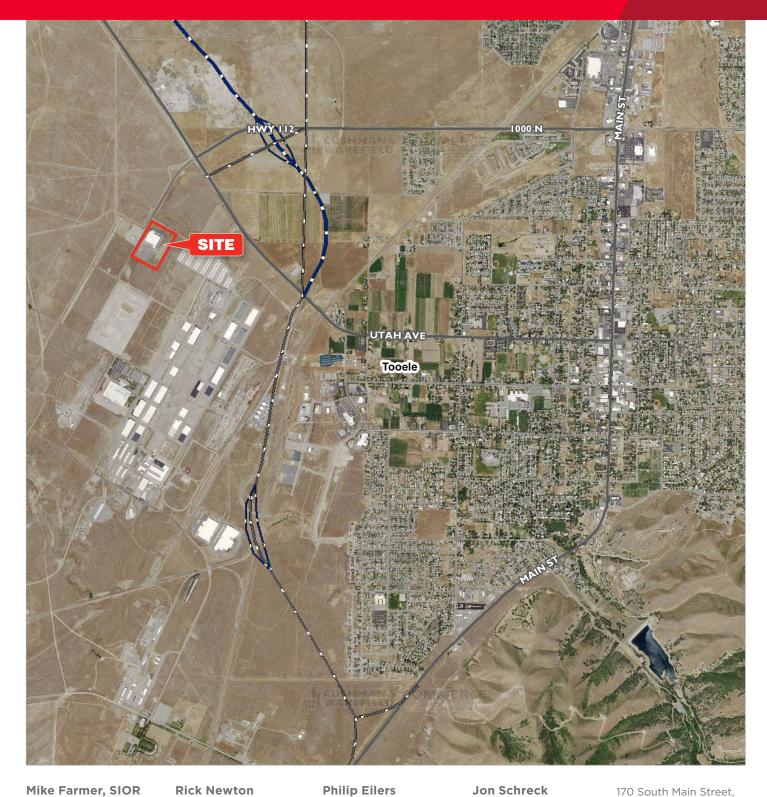

#### Conestoga Wood

600 North Industrial Loop Road / Tooele, Utah

114,750 square feet on 20 acres in the **Utah Industrial Depot, Manufacturing Building, Heavy Power.** 

## Conestoga Wood

600 North Industrial Loop Road / Tooele, Utah