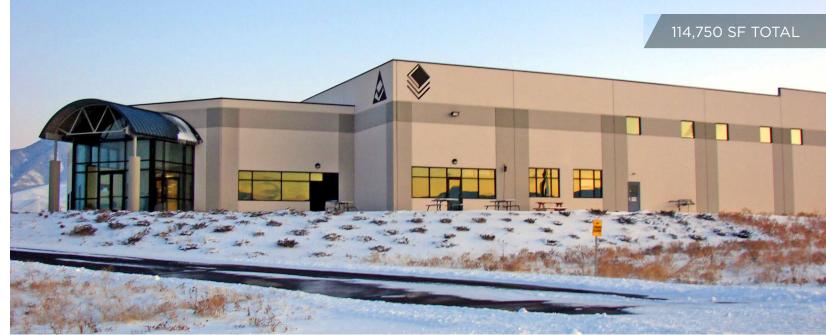

#### Conestoga Wood

600 North Industrial Loop Road / Tooele, Utah

114,750 square feet on 20 acres in the **Utah Industrial Depot, Manufacturing Building, Heavy Power.** 