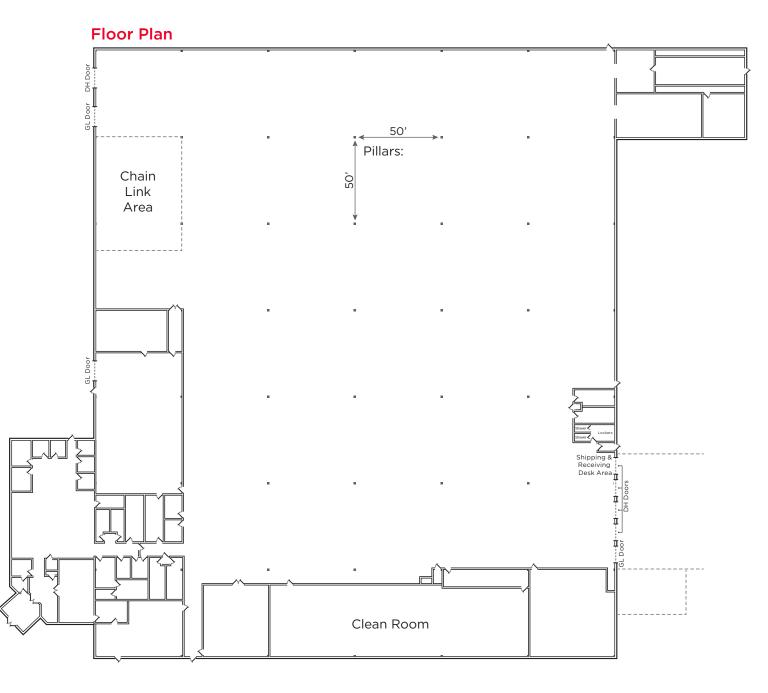

#### **Property Highlights**

+1 801 303 5422

| •                                       | Size:           | Office area:<br>Shop area:<br>Total: | 104,450 SF |                      |
|-----------------------------------------|-----------------|--------------------------------------|------------|----------------------|
| •                                       | Clear Height:   | 21'-25'                              |            |                      |
| •                                       | Doors:          | 5 Dock high o<br>3 Ground leve       |            |                      |
| •                                       | Power:          | 8,000 amps, 480/277 volts, 3 pha     |            |                      |
| •                                       | Column Spacing: | 50' x 50'                            |            |                      |
| •                                       | Lighting:       | 6 lamp T-5, 277 volt                 |            |                      |
| •                                       | Floor:          | 6 inch                               |            |                      |
| •                                       | Compressed air  |                                      |            |                      |
| • Sales Price:                          |                 | \$10,000,000                         |            |                      |
| ٠                                       | Lease Rate:     | \$0.58 NNN                           |            |                      |
|                                         |                 |                                      |            |                      |
| Mike Farmer, SIOR<br>Executive Director |                 |                                      | rton       | <b>Phili</b><br>Asso |