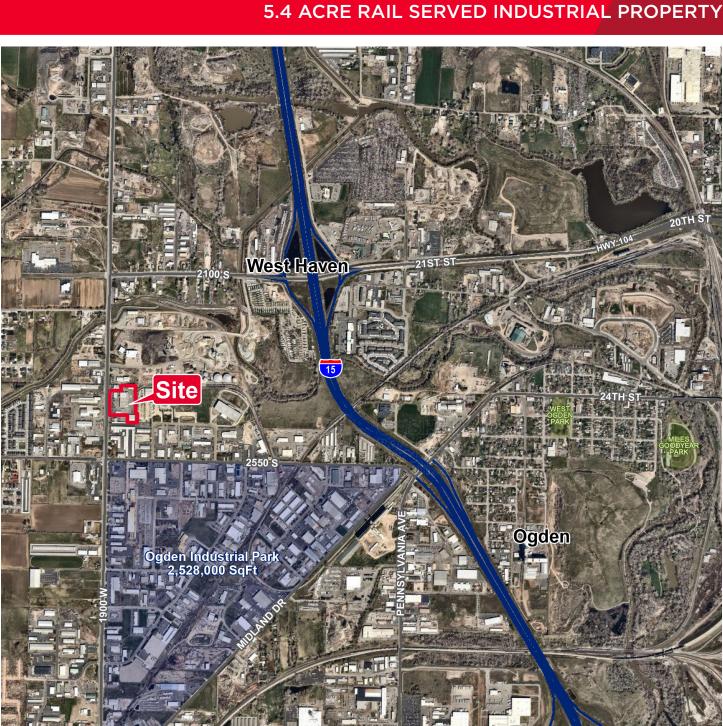

# **BMC West Facility**

2380 South 1900 West / West Haven, Utah

5.4 ACRE RAIL SERVED INDUSTRIAL PROPERTY

78,833 SF in 6 buildings on 5.4 acres. Yard is fully improved and fenced.

**Sales Price \$3,300,000** 

#### **Property Highlights**

- 340 ft Rail Spur
- Zoning- M-1
- APN # 15-068-0011

170 South Main Street Suite 1600 Salt Lake City, UT 84101 Main +1 801 322 2000 Fax +1 801 322 2040 cushmanwakefield.com

## **BMC West Facility**

2380 South 1900 West / West Haven, Utah

5.4 ACRE RAIL SERVED INDUSTRIAL PROPERTY