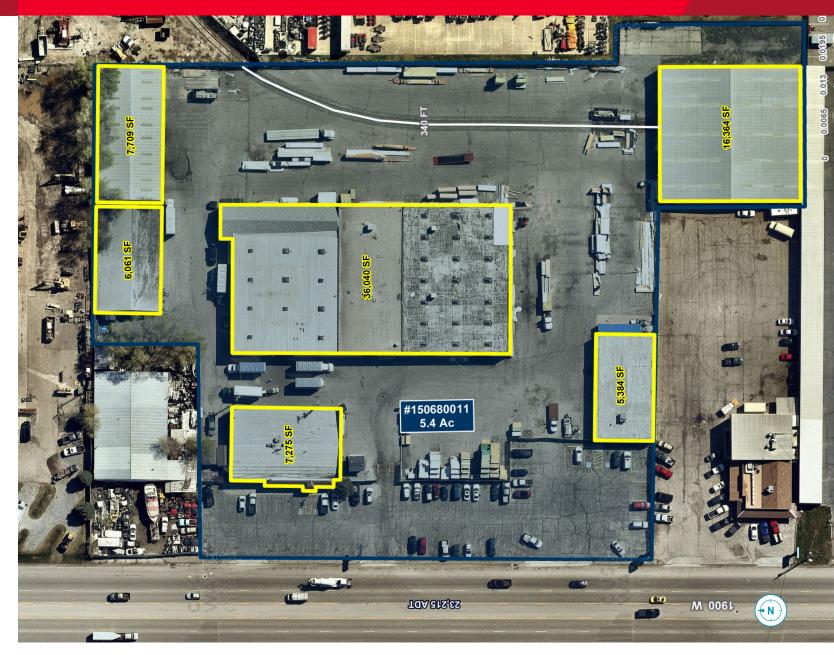

## **Buildings:**

## Sales Building- 7,275 SF

- Office/Showroom/Parts Storage
- Roof mounted heating and air-conditioning
- 2 restrooms
- Dry fire suppression system

#### **Production Warehouse**- 36,040 SF

- Block construction
- 4 work sections with pass through openings to all sections
- 7 ground level oversized doors; 5- 18' x 12'; 1- 18' x 11.8'; 1- 14'x 12'
- Clear height: 15'
- Gas forced air heat- some evaporative cooling
- Restroom
- Dry fire suppression system

#### Lumber warehouse - 16.900 SF

- Metal truss building
- 2- ground level doors 20' x 14'
- Clear height 15' with 22' on center

### Storage warehouses- north end of property 7,709 SF & 6,061 SF

- Metal buildings
- 4 ground level doors 3- 20' x 12' and 1- 10' x 12'
- 1 dock high door 10' x 12'

## **Commercial Building**- 5,384 SF (Woods Creation building)

- Block construction
- Dry fire suppression system
- Seller will lease back this building and surrounding area for a 5 year term with one 5 year option to renew