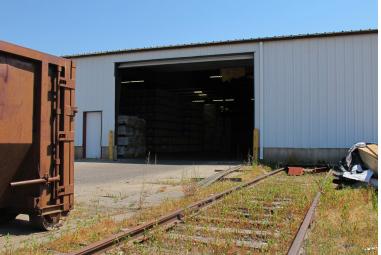

#### **Property Highlights**

- 340 ft Rail Spur
- Zoning- M-1
- APN # 15-068-0011

170 South Main Street Suite 1600 Salt Lake City, UT 84101 Main +1 801 322 2000 Fax +1 801 322 2040 cushmanwakefield.com

#### Lumber warehouse - 16.900 SF

- Metal truss building
- 2- ground level doors 20' x 14'
- Clear height 15' with 22' on center