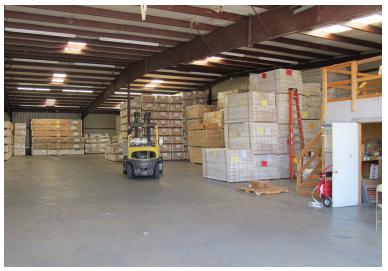

#### **Production Warehouse**- 36,040 SF

- Block construction
- 4 work sections with pass through openings to all sections
- 7 ground level oversized doors; 5- 18' x 12'; 1- 18' x 11.8'; 1- 14'x 12'
- Clear height: 15'
- Gas forced air heat- some evaporative cooling
- Restroom
- Dry fire suppression system

#### Lumber warehouse - 16.900 SF

- Metal truss building
- 2- ground level doors 20' x 14'
- Clear height 15' with 22' on center