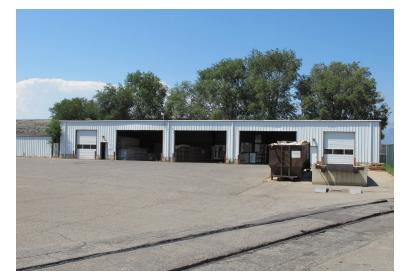

# **BMC West Facility**

2380 South 1900 West / West Haven, Utah

5.4 ACRE RAIL SERVED INDUSTRIAL PROPERTY

78,833 SF in 6 buildings on 5.4 acres. Yard is fully improved and fenced.

**Sales Price \$3,300,000** 

#### **Property Highlights**

- 340 ft Rail Spur
- Zoning- M-1
- APN # 15-068-0011

170 South Main Street Suite 1600 Salt Lake City, UT 84101 Main +1 801 322 2000 Fax +1 801 322 2040 cushmanwakefield.com

## **BMC West Facility**

2380 South 1900 West / West Haven, Utah

5.4 ACRE RAIL SERVED INDUSTRIAL PROPERTY