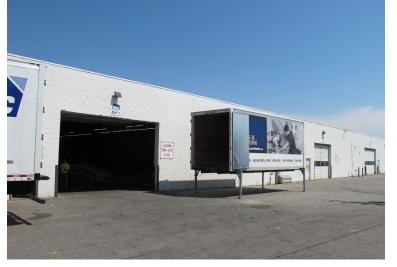

### Storage warehouses- north end of property 7,709 SF & 6,061 SF

- Metal buildings
- 4 ground level doors 3- 20' x 12' and 1- 10' x 12'
- 1 dock high door 10' x 12'