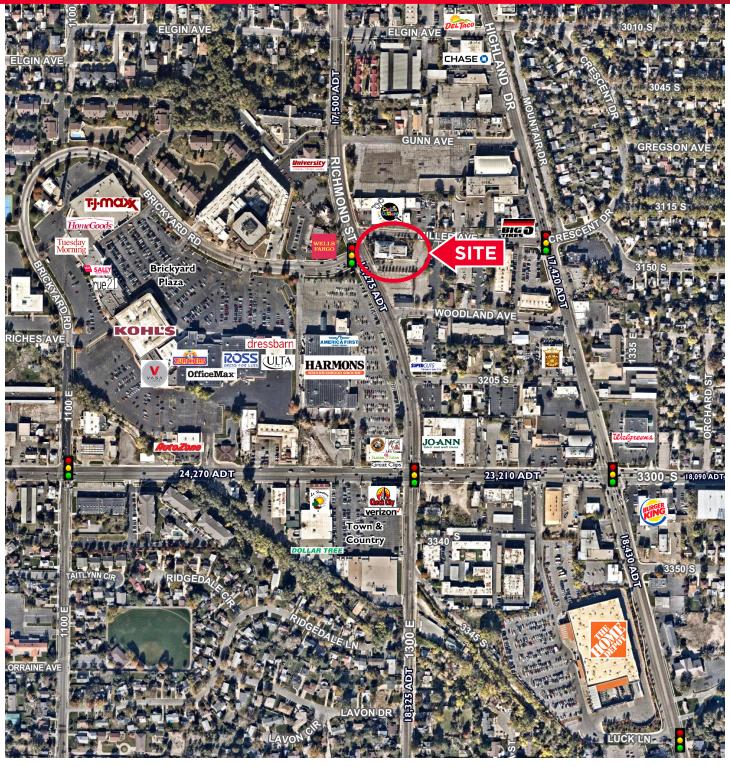

FOR LEASE

# **GMA Building**

3135 South Richmond Street (1300 East) / SLC, UT

Lease rate reduced 1st year

\$13.50/SF, full service

FOR LEASE

# **GMA Building**

3135 South Richmond Street (1300 East) / SLC, UT