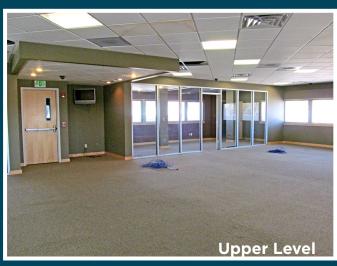

## **Property Highlights**

Lease Rate: \$13.50 SF, Full Service

• Total Available: 9.560 RSF

Garden Level: 5,460 SF available

- Great separate reception entrance with high-end finishes

**Upper Level:** 4,100 SF available

Great open feel with glass wall officesADA accessible with elevator

• Parking Ratio: 4/1,000

• Signage available

· Amenities nearby

• Tenant improvement available