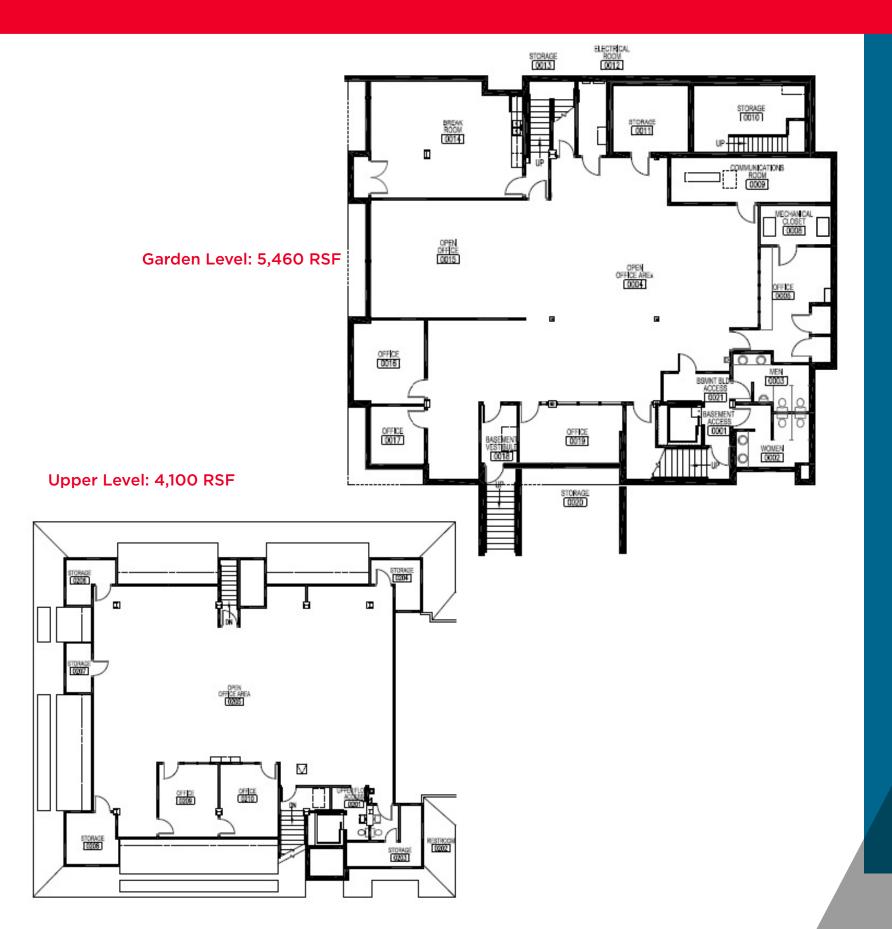

## **Property Highlights**

Lease Rate: \$13.50 SF, Full Service

• Total Available: 9.560 RSF

Garden Level: 5,460 SF available

- Great separate reception entrance with high-end finishes

**Upper Level:** 4,100 SF available

Great open feel with glass wall officesADA accessible with elevator

• Parking Ratio: 4/1,000

• Signage available

· Amenities nearby

• Tenant improvement available