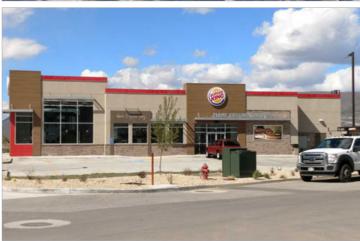

### **Property Highlights**

- Wasatch County is the 7<sup>th</sup> fastest growing county in United States!
- 1.12 acres located next to the new Best Western hotel
- · Irreplaceable location! Near Wasatch High School, the New IHC Hospital, and Main Street, and with high visibility
- · Newly constructed Hospitality and Commercial Office/Restaurant developments