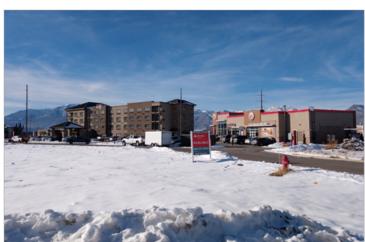

### 1.12 Acres on Gateway Drive 200 Gateway Drive / Heber City, Utah

### **Excellent location for development!!**

### **Property Highlights**

- Wasatch County is the 7<sup>th</sup> fastest growing county in United States!
- 1.12 acres located next to the new Best Western hotel
- · Irreplaceable location! Near Wasatch High School, the New IHC Hospital, and Main Street, and with high visibility
- · Newly constructed Hospitality and Commercial Office/Restaurant developments

Zoned: C-2

Sales Price: \$399,000