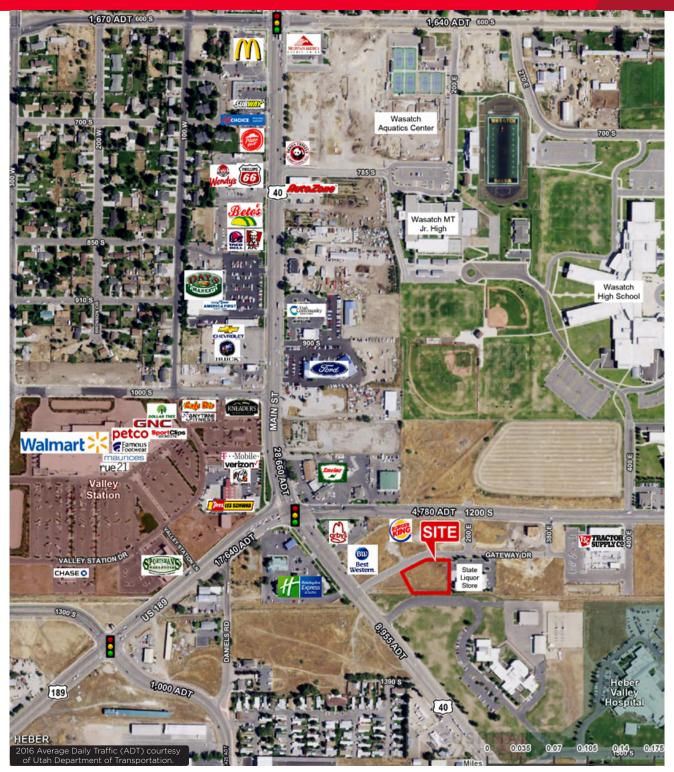

### 1.12 Acres on Gateway Drive 200 Gateway Drive / Heber City, Utah

### **Property Highlights**

- Wasatch County is the 7<sup>th</sup> fastest growing county in United States!
- 1.12 acres located next to the new Best Western hotel
- · Irreplaceable location! Near Wasatch High School, the New IHC Hospital, and Main Street, and with high visibility
- · Newly constructed Hospitality and Commercial Office/Restaurant developments