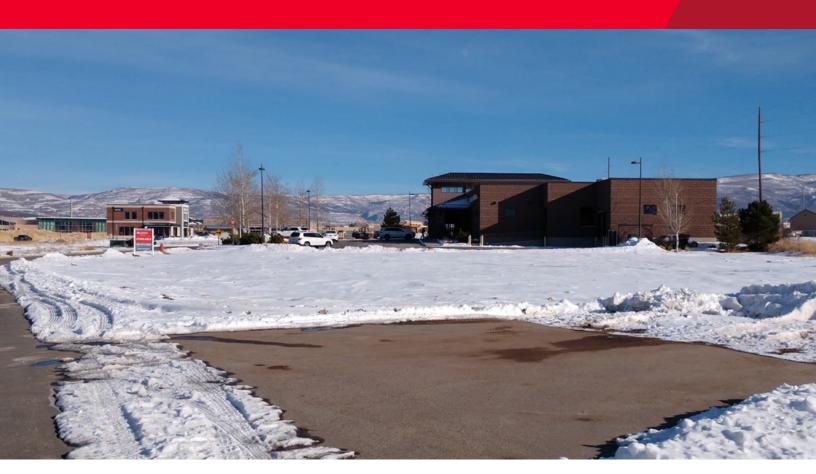

### 1.12 Acres on Gateway Drive 200 Gateway Drive / Heber City, Utah

### **Excellent location for development!!**

### **Property Highlights**

- Wasatch County is the 7<sup>th</sup> fastest growing county in United States!
- 1.12 acres located next to the new Best Western hotel
- · Irreplaceable location! Near Wasatch High School, the New IHC Hospital, and Main Street, and with high visibility
- · Newly constructed Hospitality and Commercial Office/Restaurant developments

Zoned: C-2

Sales Price: \$399,000