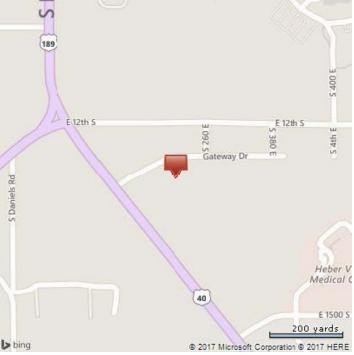

### 1.12 Acres on Gateway Drive 200 Gateway Drive / Heber City, Utah

### **Property Highlights**

- Wasatch County is the 7<sup>th</sup> fastest growing county in United States!
- 1.12 acres located next to the new Best Western hotel
- · Irreplaceable location! Near Wasatch High School, the New IHC Hospital, and Main Street, and with high visibility
- · Newly constructed Hospitality and Commercial Office/Restaurant developments