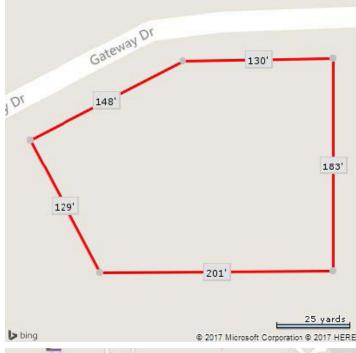

### 1.12 Acres on Gateway Drive 200 Gateway Drive / Heber City, Utah

Zoned: C-2

Sales Price: \$399,000