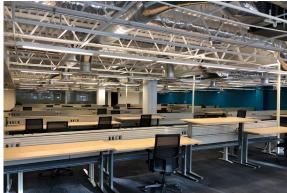

## **Property Highlights**

- Suite B110 Available now
- Sublease expires 7/31/2021
- \$17.00/RSF NNN
- Very high end tech/creative space, with exposed ceilings and polished concrete
- Furniture and cabling available
- Project has a unique, natural setting with ponds, water features, a conference center and full athletic facility
- 3.8/1,000 RSF parking ratio at no cost, covered/reserved stalls available at \$60/stall/month
- On-site deli
- Broker bonus of \$1.00/RSF on top of standard market commission for subleases commencing before August 1, 2018