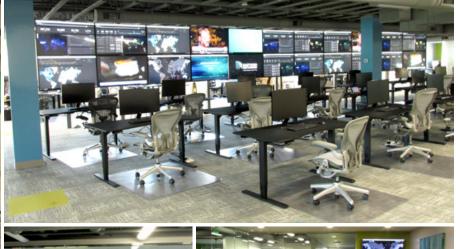

## **Brain Trace Building**

220 South 200 East / Salt Lake City, Utah

MAIN FLOOR: UP TO 8,300 SF AVAILABLE

THIRD FLOOR BUILD-OUT

SECOND FLOOR BUILD-OUT