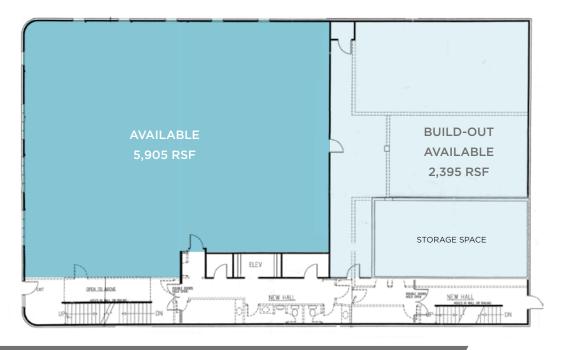

## **Brain Trace Building**

220 South 200 East / Salt Lake City, Utah

MAIN FLOOR: UP TO 8,300 SF AVAILABLE

THIRD FLOOR BUILD-OUT

SECOND FLOOR BUILD-OUT