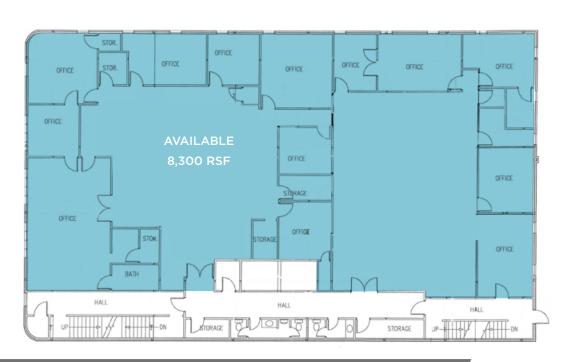

## **Brain Trace Building**

220 South 200 East / Salt Lake City, Utah

MAIN FLOOR: UP TO 8,300 SF AVAILABLE

THIRD FLOOR BUILD-OUT

SECOND FLOOR BUILD-OUT