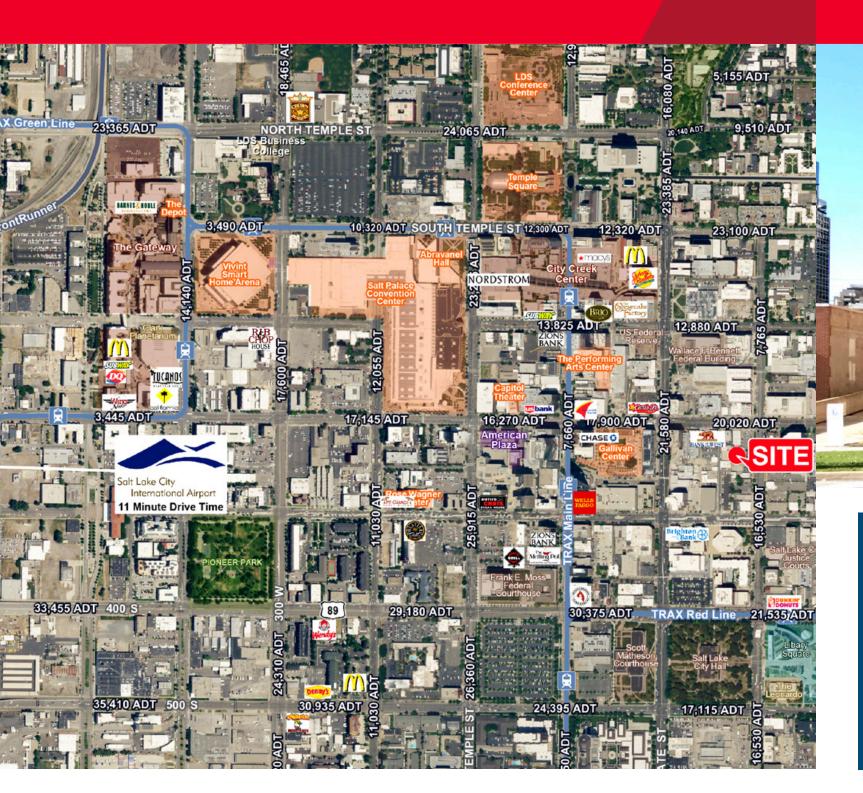

# Brain Trace Building

220 South 200 East / Salt Lake City, Utah

Brain Trace Building
220 South 200 East / Salt Lake City, Utah

This 3 story stand alone building with attached parking is located on the East Side of the Central Business District. Full floor leases available on the main and 2nd floor. Within walking distance to TRAX light rail, City Creek Center and many nearby restaurants & amenities.

### **Property Highlights**

- 1st and 2nd full floors available 8,300 SF floor plates up to 16,600 total SF
- Attached covered parking: 4/1,000 ratio
- TI allowance available. Examples in place on 3rd floor
- High speed fiber optic and building security available
- Two TRAX line stops accessible within 2 blocks
- Rates starting at \$17.50 psf. / Full Service
- Signage available