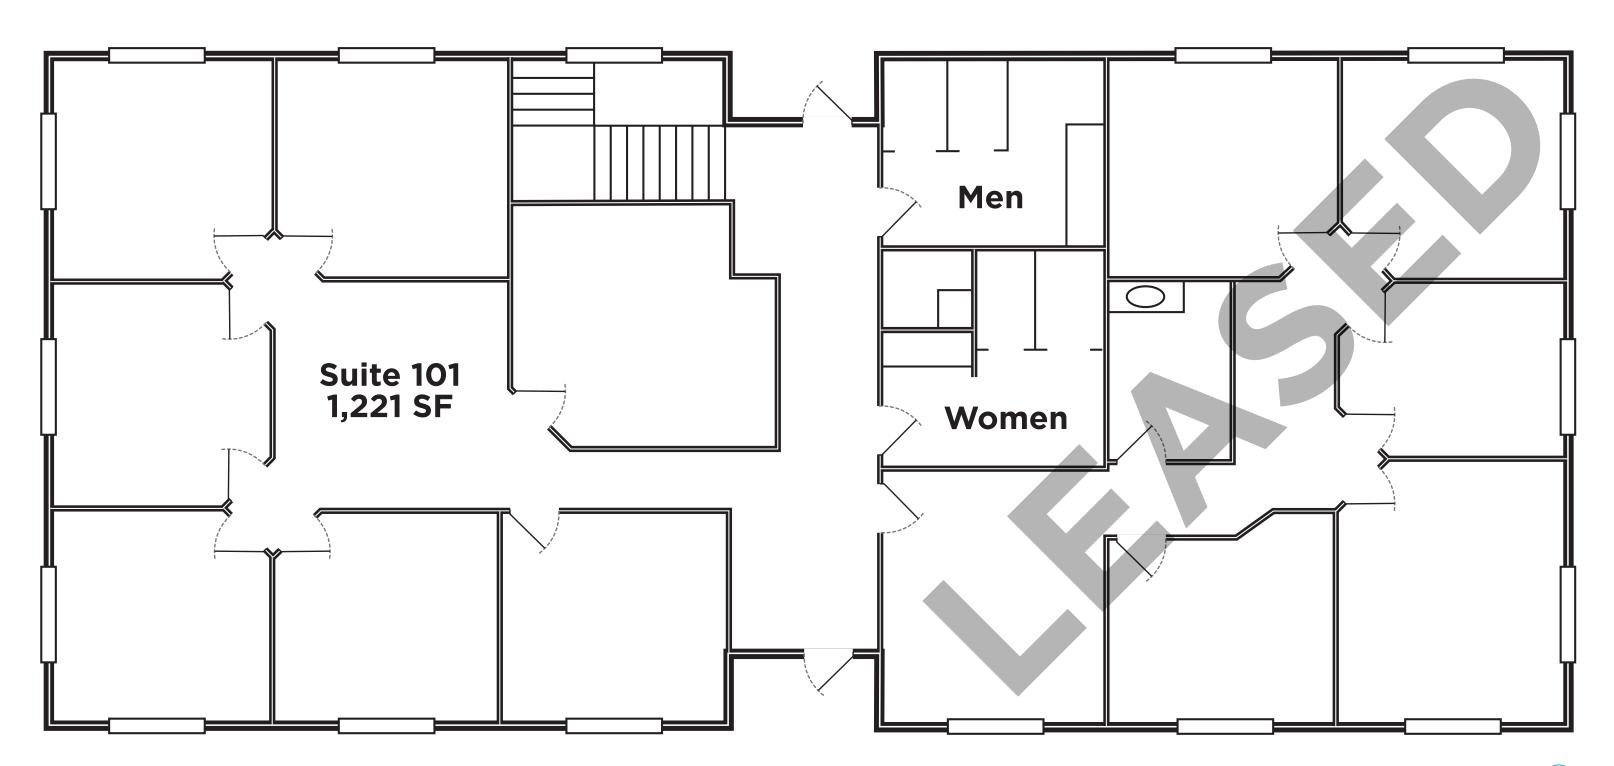

## **Aerial**



T. Orden Yost, CCIM

Senior Director +1 801 303 5427 orden.yost@cushwake.com 170 South Main Street Suite 1600 Salt Lake City, UT 84101

cushmanwakefield.com





## Main floor space, great parking

## **Property Highlights**

• For Lease: \$11.95 SF MG

• Tenants provides their own janitorial

• 3% annual base rent increase

• Great freeway access to I-15 @ 45th S, I-80 @ 7th E and I-215 @ 11th E & 64th S



T. Orden Yost, CCIM

Senior Director +1 801 303 5427 orden.yost@cushwake.com 170 South Main Street Suite 1600 Salt Lake City, UT 84101 Main +1 801 322 2000

Fax +1 801 322 2040 cushmanwakefield.com



## Floor Plan