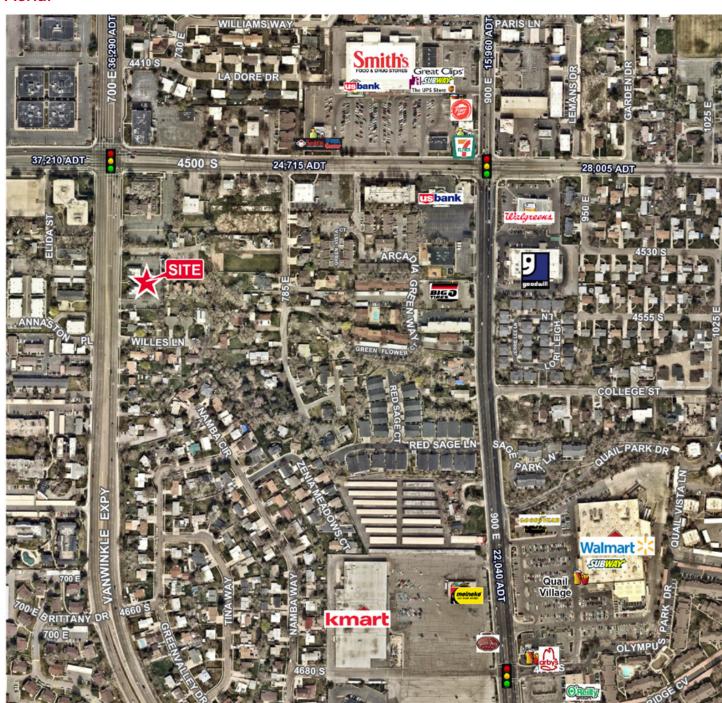

## **Property Highlights**

• For Lease: \$11.95 SF MG

• Tenants provides their own janitorial

• 3% annual base rent increase

• Great freeway access to I-15 @ 45th S, I-80 @ 7th E and I-215 @ 11th E & 64th S