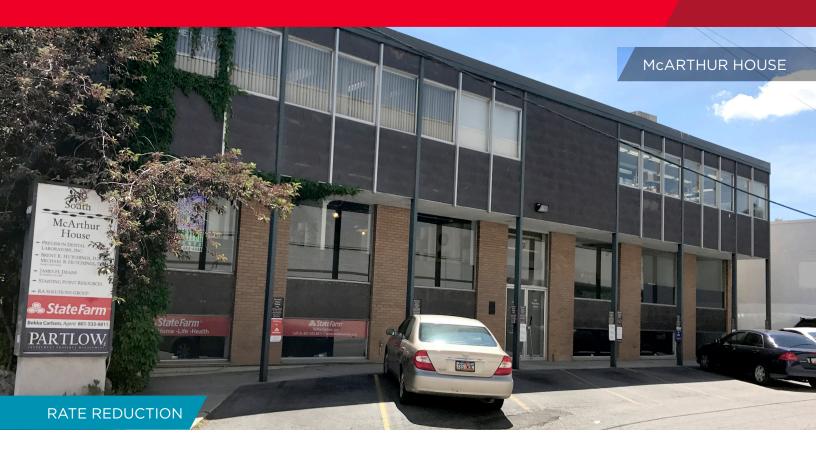

# FOR LEASE 440 South 700 East Salt Lake City, Utah

# Office space available

Close to Trolley Square & TRAX Red line. 2 Suites available or can be combined. Concrete floors and exposed high ceilings.

# **Property Highlights**

- \$11.50/RSF, Modified Gross
- Suite 101 1.000 RSF
- Suite 102 1,000 RSF
- Great area with easy access off 700 East
- Walking distance to TRAX
- Many nearby amenities (Trolley Square, shopping and restaurants)

# 440 South 700 East