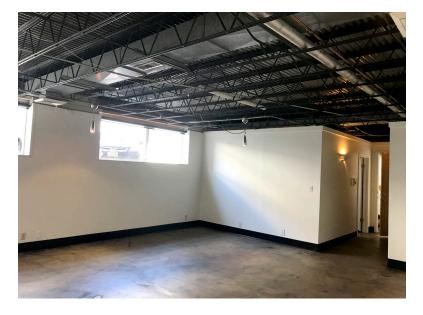

# Office space available

Close to Trolley Square & TRAX Red line. 2 Suites available or can be combined. Concrete floors and exposed high ceilings.

# **Property Highlights**

- \$11.50/RSF, Modified Gross
- Suite 101 1.000 RSF
- Suite 102 1,000 RSF
- Great area with easy access off 700 East
- Walking distance to TRAX
- Many nearby amenities (Trolley Square, shopping and restaurants)