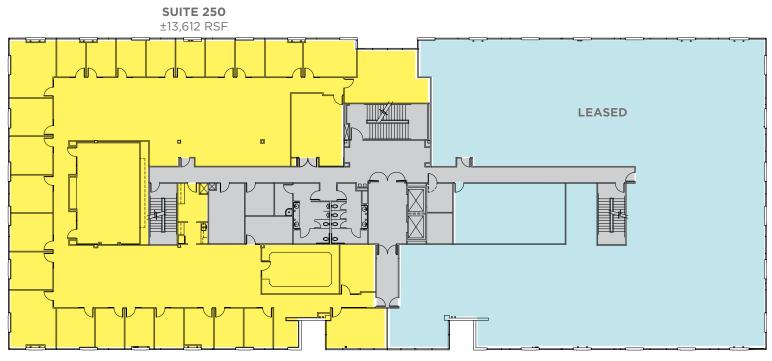

# 8345 / 250 / 13,612 Square Feet

- Reception/lobby
- 3 conference rooms
- 25 perimeter offices
- Open office bullpen
- Break room
- Work room
- Server room

For more information, please contact

Nicholas Barber Director +1 702 688 6937 nicholas.barber@cushwake.com Bob Hawkins Senior Director +1 702 688 6959 bob.hawkins@cushwake.com