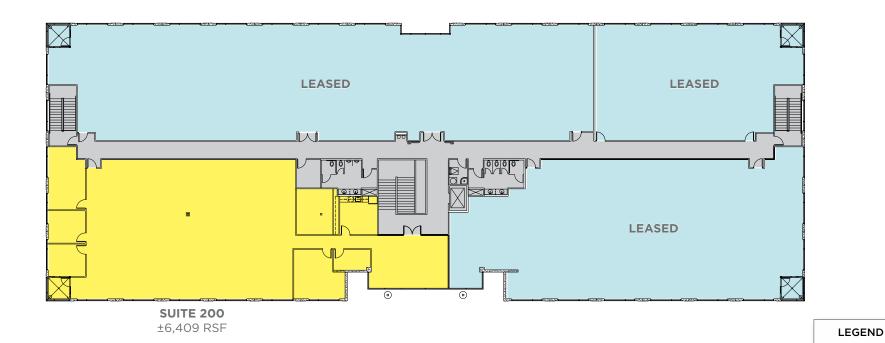

# 8329 / 200 / 6,409 Square Feet

- Reception/lobby
- 1 conference room
- 3 perimeter offices
- Open office bullpen
- Break room
- Work room
- Telephone room
- Balcony

For more information, please contact