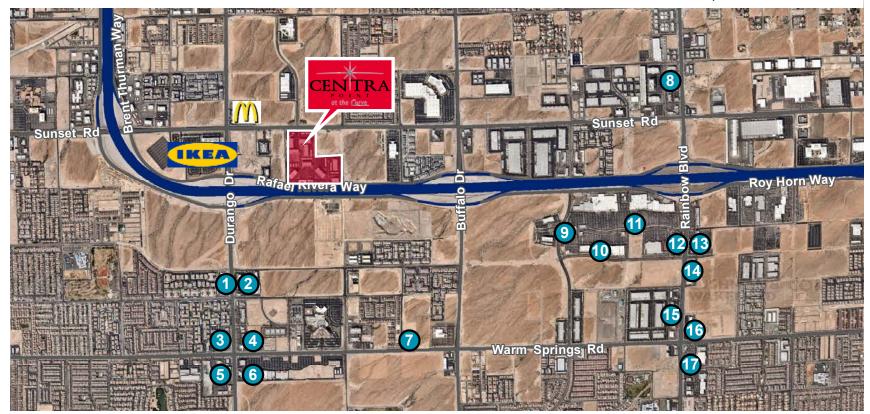

#### **Amenities**

#### Legend

- Subway
  KFC
  Jack in the Box
- 2 Starbuck's Coffee Cafe Rio
- SkinnyFats
  Sonic
  Carl's Jr
  Roberto's Taco
  Jersey Mike's Subs
- Taco Bell
  Popeyes
  Teriyaki Madness
  Firehouse Subs
  Stacks & Yolks
  Checkers
  Dunkin Donuts
- 5 Cold Stone Creamery Buffalo Wild Wings Tropical Smoothie Cafe Vons Little Caesars Pizza Starbucks
  - Winchell's Subway
- Glaziers
  Burger King
  Walgreens
  Petco
  Big 5
  Home Goods

  Starbuck's Coffe
  The Cracked Egg
  Greens & Proteins
  Subway
  Wienerschnitzel
  - Sammy's Woodfired Pizza Chill's Chipotle Jason's Deli

Wahoo's Tacos

- Bed Bath & Beyond Ross Michaels Marshalls Ulta
- Sam's Club
  Best Buy
  Petsmart
  Office Max
  Babies R Us
  Walmart
- The Home Depot Popeyes Capriotti's Panda Express Qdoba Jamba Juice
- Einstein Bagels McDonald's Egg Works
- Farmer Boys Yogurtland Cafe Zupas
- Hooters
  Carl's Jr
  Raising Canes
  Del Taco
- Starbucks Panera Bread
- Subway
  L&L Hawaiian Gril
  El Pollo Loco
  Albertsons