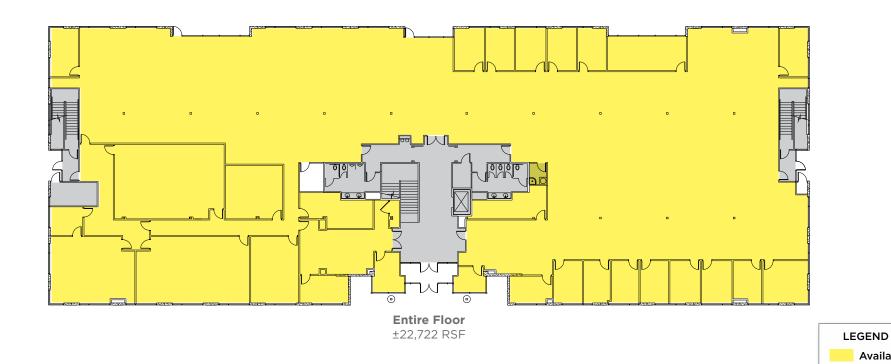

# 8329 / 1st Floor / 22,722 Square Feet

- Available 1/1/2018
- Full floor
- Reception/lobby
- 6 conference rooms
- 18 perimeter offices
- Open office bullpen
- Kitchen
- Storage

For more information, please contact