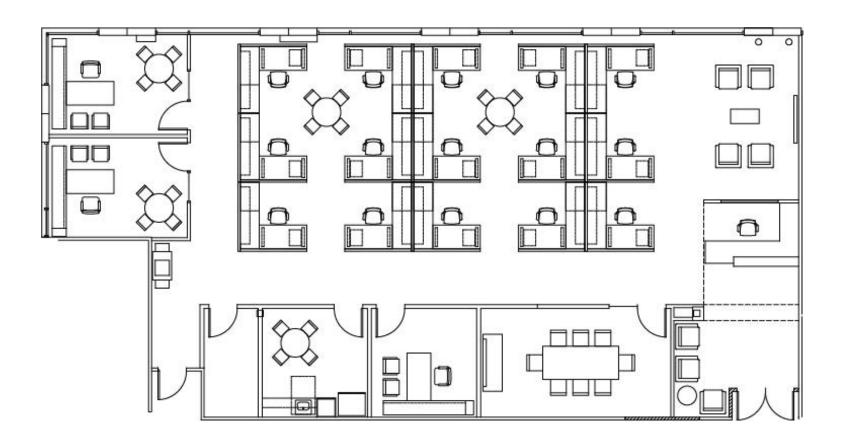

# 8329 / 1st Floor / 22,722 Square Feet

- Available 1/1/2018
- Full floor
- Reception/lobby
- 6 conference rooms
- 18 perimeter offices
- Open office bullpen
- Kitchen
- Storage

For more information, please contact