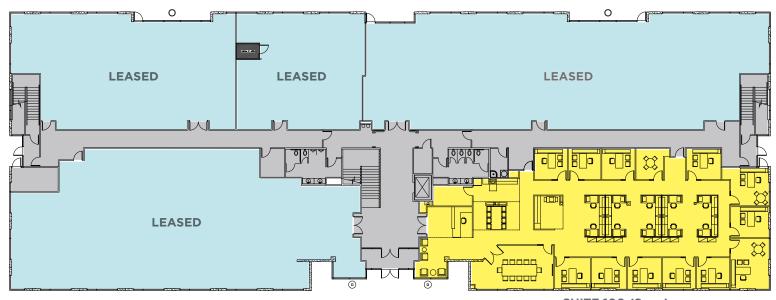

#### 8311 / 1st Floor

Click Suite to View Floor plan

**SUITE 100 (Spec)** ±5,764 RSF

or more information, please contact

Nicholas Barber
Director
+1 702 688 6937
nicholas.barber@cushwake.com

Bob Hawkins Senior Director +1 702 688 6959 bob.hawkins@cushwake.com Paula Lea, CCIM
Associate Director
+1 702 688 6867
paula.lea@cushwake.com

#### 8311 / 100 / 5,764 Square Feet

- Spec suite under construction
- Reception/lobby
- 1 conference room
- 13 perimeter offices
- · Open office bullpen
- Open break room
- Open work room
- Server room
- Storage