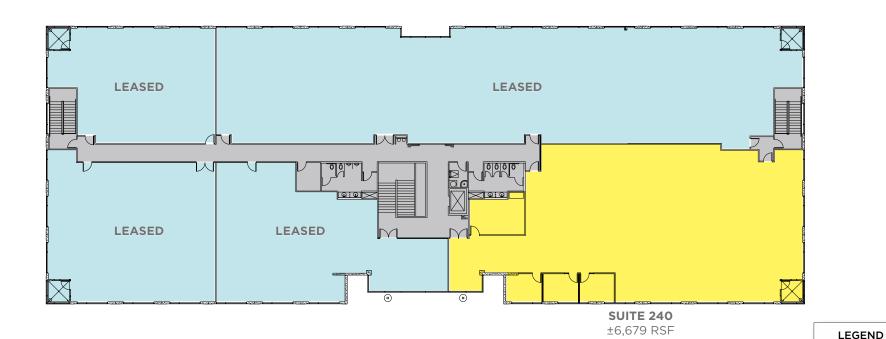

# 8311 / 2nd Floor

Click Suite to View Floor plan

or more information, please contac

Nicholas Barber
Director
+1 702 688 6937
nicholas.barber@cushwake.com

Bob Hawkins Senior Director +1 702 688 6959 bob.hawkins@cushwake.com Paula Lea, CCIM Associate Director +1 702 688 6867 paula.lea@cushwake.com

# 8311 / 240 / 6,679 Square Feet

- Reception/lobby
- 1 conference room
- 3 perimeter offices
- Open office bullpen
- Balcony

For more information, please contact

Nicholas Barber Director +1 702 688 6937 nicholas.barber@cushwake.com Bob Hawkins Senior Director +1 702 688 6959 bob.hawkins@cushwake.com