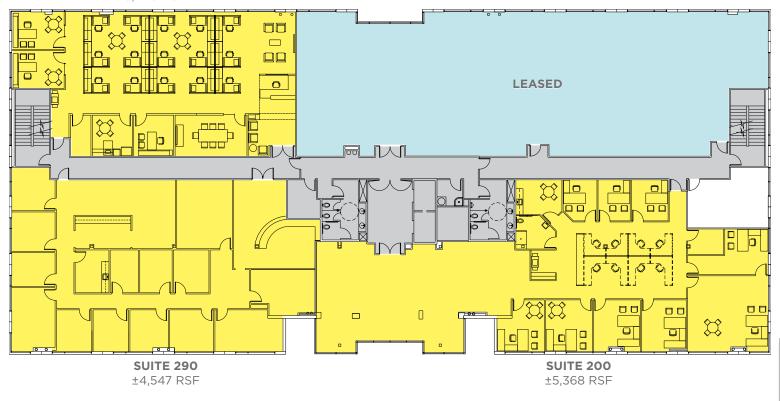

# 8337 / 200 / 5,368 Square Feet

- Reception/lobby
- 9 perimeter offices
- Open office bullpen
- Break room
- 1 restroom

For more information, please contact

Nicholas Barber Director +1 702 688 6937 nicholas.barber@cushwake.com Bob Hawkins Senior Director +1 702 688 6959 bob.hawkins@cushwake.com

# 8337 / 290 / 4,547 Square Feet

- Reception/lobby
- 1 conference room
- 12 perimeter offices
- Open office bullpen
- Break room
- Telephone room

For more information, please contact

Nicholas Barber Director +1 702 688 6937 nicholas.barber@cushwake.com Bob Hawkins Senior Director +1 702 688 6959 bob.hawkins@cushwake.com