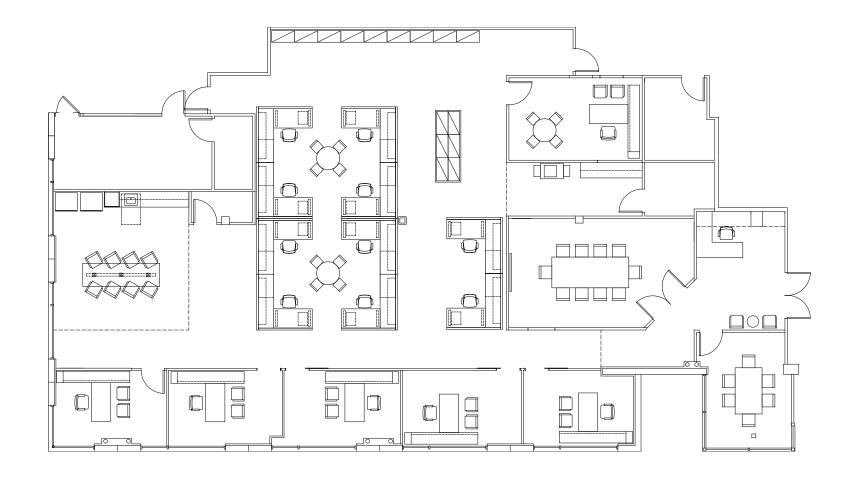

# 8363 / 1st Floor

Click Suite to View Floor plan

For more information, please contact

Nicholas Barber Director +1 702 688 6937 nicholas.barber@cushwake.com Bob Hawkins Senior Director +1 702 688 6959 bob.hawkins@cushwake.com

SITE PLAN

HIGHLIGHTS

AVAILABLE

**AMENITIES** 

LOCATION

# 8363 / Suite 150 / 4,520 Square Feet

- Spec suite under construction
- Reception/lobby
- 2 conference rooms
- 5 perimeter offices
- Open office bullpen
- Break room

For more information, please contact