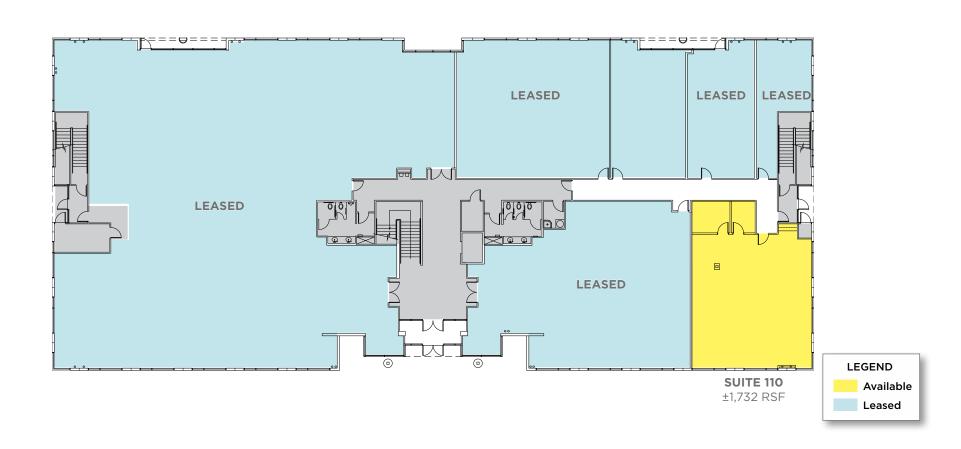

For more information, please contact

Nicholas Barber
Director
+1 702 688 6937
nicholas.barber@cushwake.com

Bob Hawkins Senior Director +1 702 688 6959 bob.hawkins@cushwake.com

SITE PLAN

HIGHLIGHTS

AVAILABLE

**AMENITIES** 

LOCATION

# 8395 / Suite 110 / 1,732 Square Feet

- 2 perimeter offices
- Open office bullpen

For more information, please contact

Nicholas Barber Director +1 702 688 6937 nicholas.barber@cushwake.com Bob Hawkins Senior Director +1 702 688 6959 bob.hawkins@cushwake.com