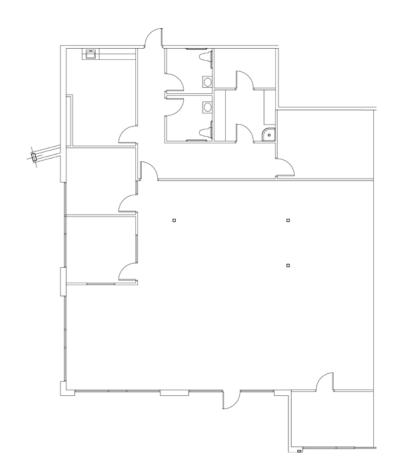

# 8349 / Suite 100B / 3,544 Square Feet

- Former bank branch
- Reception/lobby
- 1 conference room
- 3 perimeter offices
- Open office bullpen
- Break room
- 2 restrooms
- Server room
- Storage

For more information, please contact