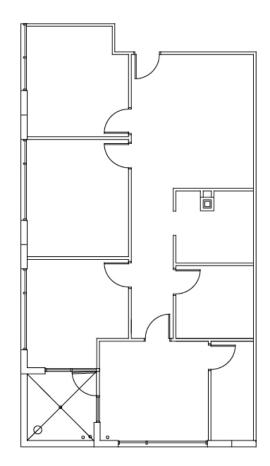

# 8349 / Suite 100B / 3,544 Square Feet

- Former bank branch
- Reception/lobby
- 1 conference room
- 3 perimeter offices
- Open office bullpen
- Break room
- 2 restrooms
- Server room
- Storage

For more information, please contact