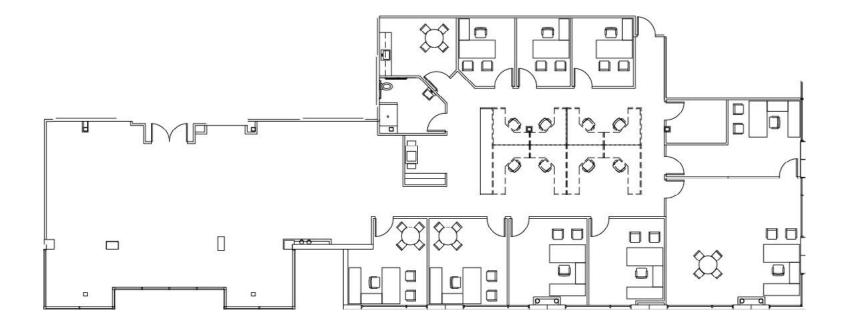

# 8337 / 1st Floor / 19,665 Square Feet

- Full floor
- Reception/lobby
- 2 conference rooms
- 43 perimeter offices
- Open office bullpen
- 2 break rooms
- 3 work rooms
- Server room

For more information, please contact