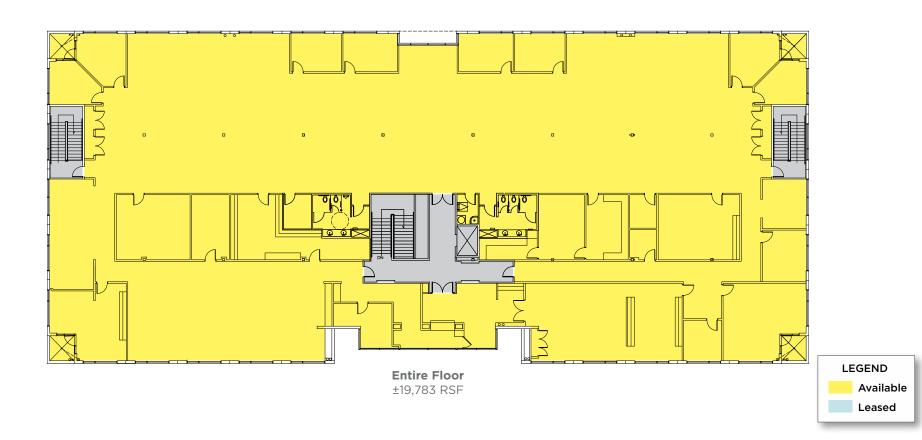

# 8395 / 2nd Floor

Click Suite to View Floor plan

For more information, please contac

Nicholas Barber Director +1 702 688 6937 nicholas.barber@cushwake.com Bob Hawkins Senior Director +1 702 688 6959 bob.hawkins@cushwake.com

SITE PLAN

HIGHLIGHTS

AVAILABLE

**AMENITIES** 

LOCATION

# 8395 / 2nd Floor / 19,783 Square Feet

- Full floor
- Reception/lobby
- 3 conference rooms
- 14 perimeter offices
- Open office bullpen
- Break room
- 2 work rooms
- 1 restroom
- Server room
- Storage