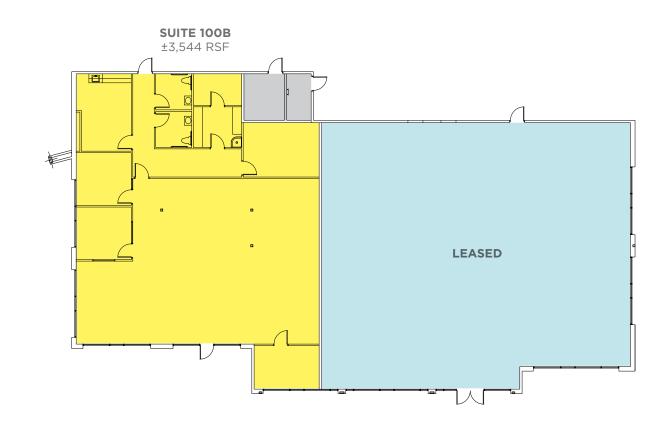

SITE PLAN

HIGHLIGHTS

AVAILABLE

AMENITIES

LOCATION

8349

or more information, please contact

Nicholas Barber Director +1 702 688 6937 nicholas.barber@cushwake.com Bob Hawkins Senior Director +1 702 688 6959 bob.hawkins@cushwake.com

# 8349 / Suite 100B / 3,544 Square Feet

- Former bank branch
- Reception/lobby
- 1 conference room
- 3 perimeter offices
- Open office bullpen
- Break room
- 2 restrooms
- Server room
- Storage

For more information, please contact