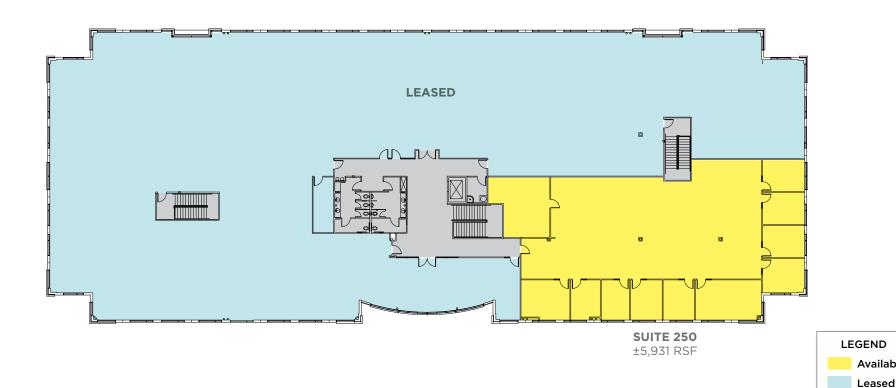

# 6655 / 2nd Floor

Click Suite to View Floor plan

Nicholas Barber Director +1 702 688 6937 nicholas.barber@cushwake.com

**Bob Hawkins Senior Director** +1 702 688 6959 bob.hawkins@cushwake.com Paula Lea, CCIM Associate Director +1 702 688 6867 paula.lea@cushwake.com

Available

SITE PLAN

HIGHLIGHTS

AVAILABLE

**AMENITIES** 

LOCATION

# 6655 / 250 / 5,931 Square Feet

- Reception/lobby
- 10 perimeter offices
- Open office bullpen
- Work room

For more information, please contact

Nicholas Barber Director +1 702 688 6937 nicholas.barber@cushwake.com Bob Hawkins Senior Director +1 702 688 6959 bob.hawkins@cushwake.com