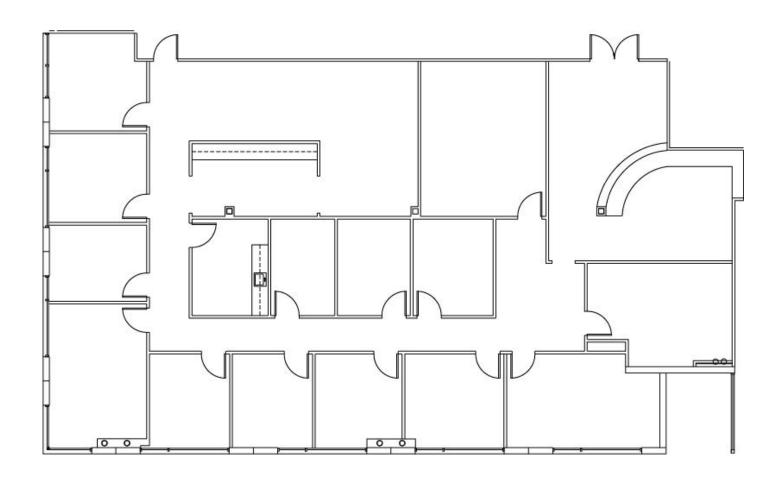

# 8345 / 250 / 13,612 Square Feet

- Reception/lobby
- 3 conference rooms
- 25 perimeter offices
- Open office bullpen
- Break room
- Work room
- Server room

For more information, please contact

Nicholas Barber Director +1 702 688 6937 nicholas.barber@cushwake.com Bob Hawkins Senior Director +1 702 688 6959 bob.hawkins@cushwake.com