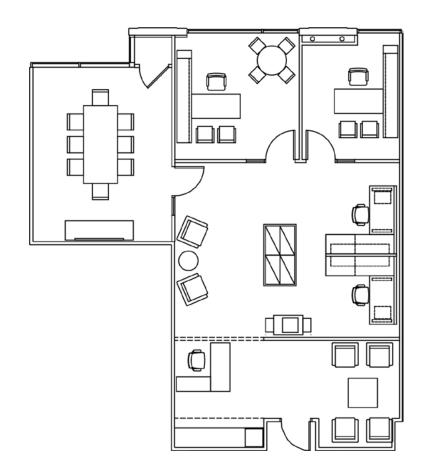

# 8345 / Suite 370 / 1,474 Square Feet

- Spec suite under construction
- Reception/lobby
- 1 conference room
- 2 perimeter offices
- Open office bullpen

For more information, please contact

Nicholas Barber Director +1 702 688 6937 nicholas.barber@cushwake.com Bob Hawkins Senior Director +1 702 688 6959 bob.hawkins@cushwake.com