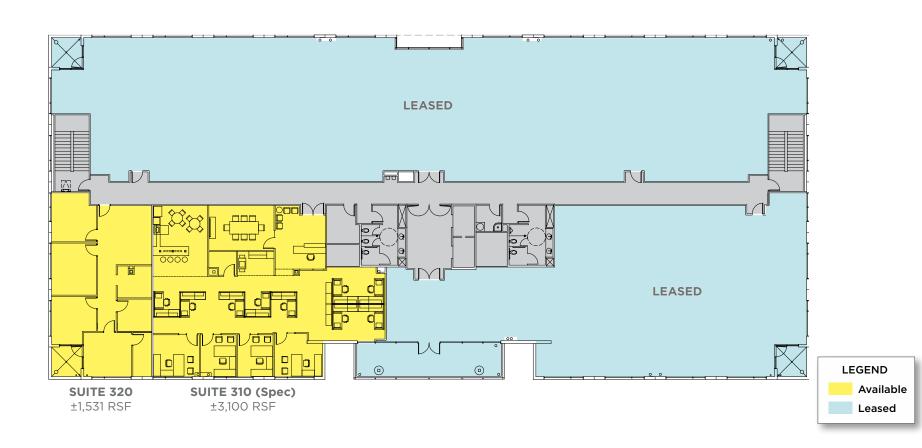

# 8337 / Suite 310 / 3,100 Square Feet

- Spec suite under construction
- Reception/lobby
- 1 conference room
- 4 perimeter offices
- · Open office bullpen
- 2 break rooms
- Work room

For more information, please contact

# 8337 / Suite 320 / 1,531 Square Feet

- 5 perimeter offices
- Open office bullpen
- Storage room
- Balcony

For more information, please contact

Nicholas Barber
Director
+1 702 688 6937
nicholas.barber@cushwake.com