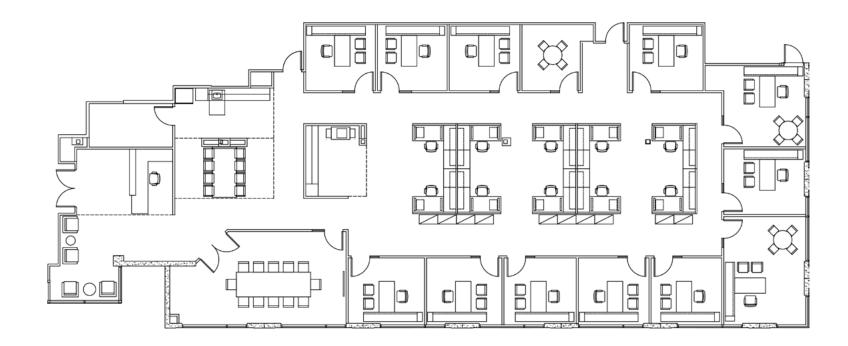

#### 8311 / 100 / 5,764 Square Feet

- Spec suite under construction
- Reception/lobby
- 1 conference room
- 13 perimeter offices
- · Open office bullpen
- Open break room
- Open work room
- Server room
- Storage