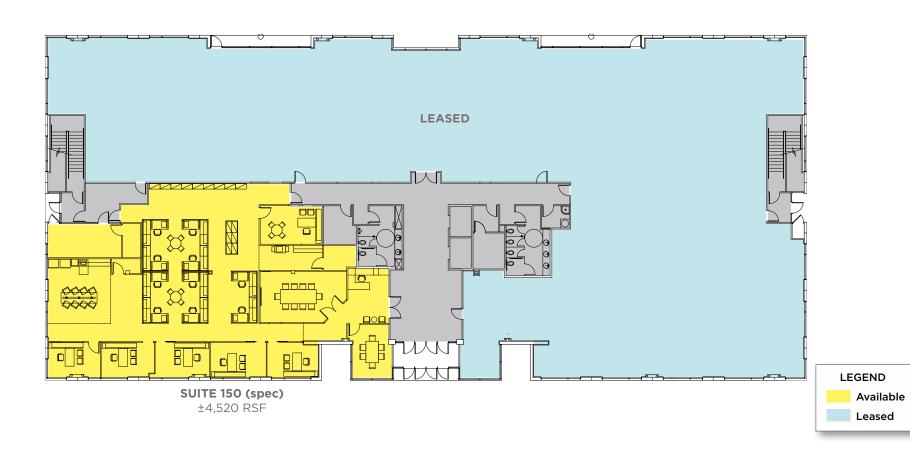

# 8363 / 1st Floor

Click Suite to View Floor plan

For more information, please contact

Nicholas Barber Director +1 702 688 6937 nicholas.barber@cushwake.com Bob Hawkins Senior Director +1 702 688 6959 bob.hawkins@cushwake.com

SITE PLAN

HIGHLIGHTS

AVAILABLE

**AMENITIES** 

LOCATION

# 8363 / Suite 150 / 4,520 Square Feet

- Spec suite under construction
- Reception/lobby
- 2 conference rooms
- 5 perimeter offices
- Open office bullpen
- Break room

For more information, please contact