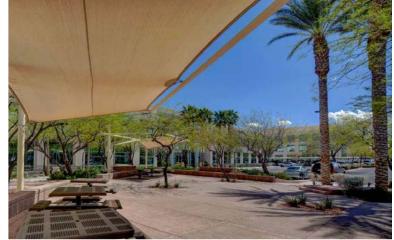

**HIGHLIGHTS** 

AVAILABLE

**AMENITIES** 

LOCATION

Centra Point at the Curve is a 383,000 square foot Class A office park located on the southern beltway "curve" in Las Vegas, Nevada. Centra Point offers a strategic location in the booming Southwest Office Submarket between the master planned communities of Summerlin and Green Valley while being just minutes from the world-famous Las Vegas "Strip" and McCarran International Airport. Major renovations will begin immediately and shall include upgraded lobbies and restrooms, landscape renovation, exterior building painting and exterior common area upgrades, spec suites and a new on-site leasing and management office.