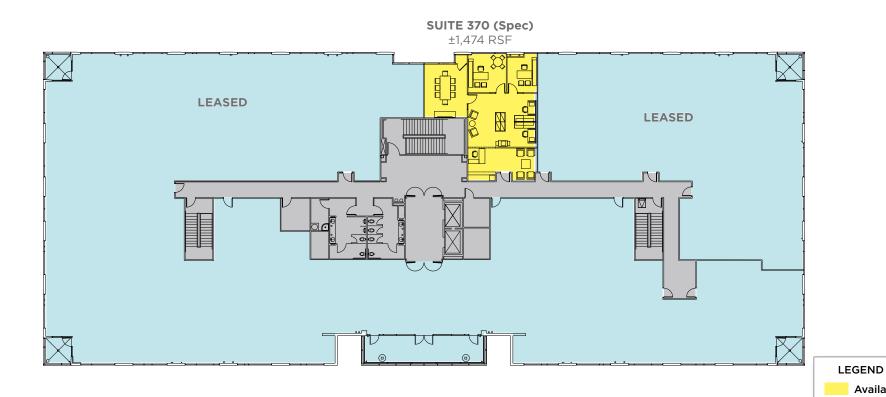

# 8345 / 2nd Floor

Click Suite to View Floor plan

LEGEND
Available
Leased

For more information, please contact

Nicholas Barber
Director
+1 702 688 6937
nicholas.barber@cushwake.com

Bob Hawkins Senior Director +1 702 688 6959 bob.hawkins@cushwake.com Paula Lea, CCIM
Associate Director
+1 702 688 6867
paula.lea@cushwake.com

# 8345 / Suite 370 / 1,474 Square Feet

- Spec suite under construction
- Reception/lobby
- 1 conference room
- 2 perimeter offices
- Open office bullpen

For more information, please contact

Nicholas Barber Director +1 702 688 6937 nicholas.barber@cushwake.com Bob Hawkins Senior Director +1 702 688 6959 bob.hawkins@cushwake.com