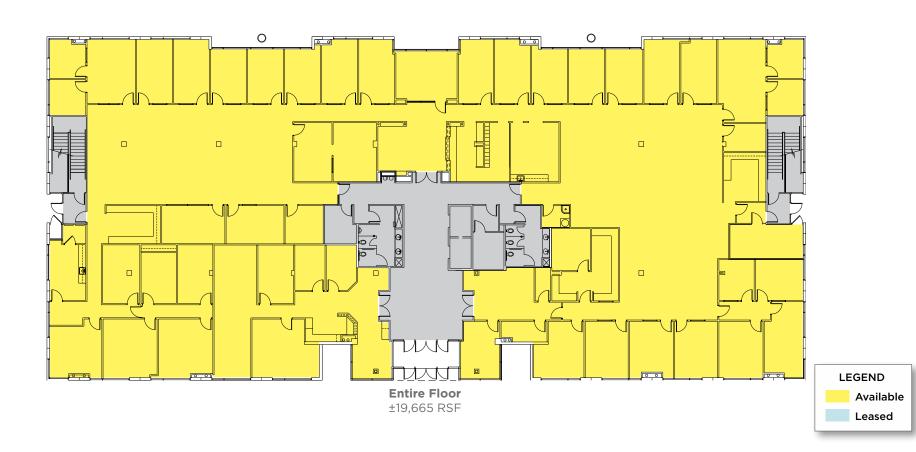

# 8337 / 1st Floor / 19,665 Square Feet

- Full floor
- Reception/lobby
- 2 conference rooms
- 43 perimeter offices
- Open office bullpen
- 2 break rooms
- 3 work rooms
- Server room

For more information, please contact