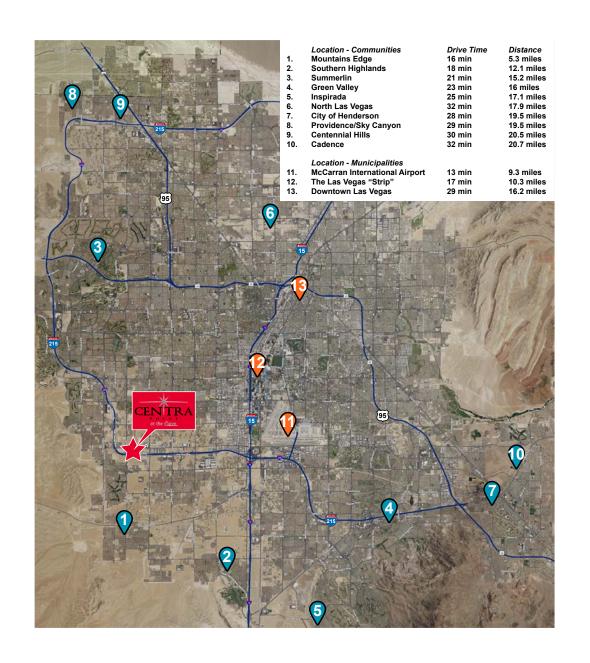

o Wild Wings Tropical Smoothie Cafe Vons Little Caesars Pizza Starbucks
  - Winchell's Subway
- Glaziers
  Burger King
  Walgreens
  Petco
  Big 5
  Home Goods

  Starbuck's Coffe
  The Cracked Egg
  Greens & Proteins
  Subway
  Wienerschnitzel
  - Sammy's Woodfired Pizza Chill's Chipotle Jason's Deli

Wahoo's Tacos

- Bed Bath & Beyond Ross Michaels Marshalls Ulta
- Sam's Club
  Best Buy
  Petsmart
  Office Max
  Babies R Us
  Walmart
- The Home Depot Popeyes Capriotti's Panda Express Qdoba Jamba Juice
- Einstein Bagels McDonald's Egg Works
- Farmer Boys Yogurtland Cafe Zupas
- Hooters
  Carl's Jr
  Raising Canes
  Del Taco
- Starbucks Panera Bread
- Subway
  L&L Hawaiian Gril
  El Pollo Loco
  Albertsons







HOME / SITE PLAN

HIGHLIGHTS

AVAILABLE

AMENITIES

LOCATION

#### Location