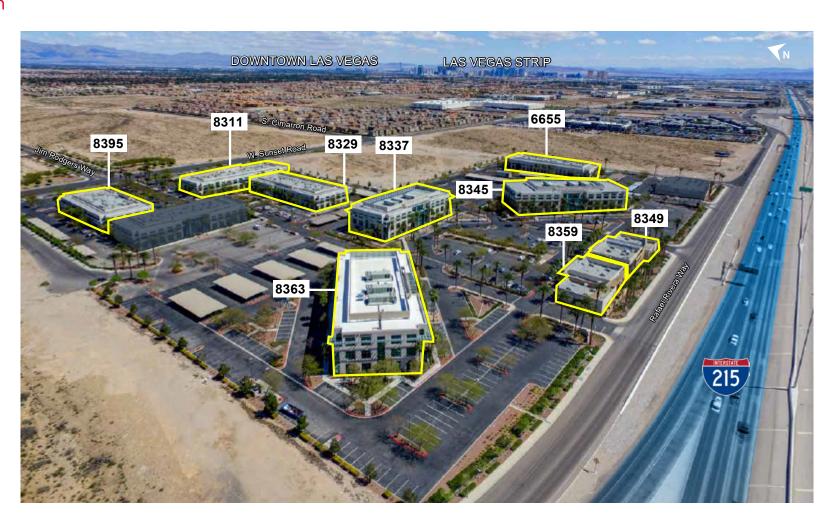

#### Site Plan

For more information, please contact

Nicholas Barber Director +1 702 688 6937 nicholas.barber@cushwake.com Bob Hawkins Senior Director +1 702 688 6959 bob.hawkins@cushwake.com

HOME /

SITE PLAN

#### Space Available

Click Suite to View Floor plan

| Building Number | Suite Number | Square Footage | Notes                  |
|-----------------|--------------|----------------|------------------------|
| 8311            | 100          | 5,764          | Spec suite             |
| 8311            | 240          | 6,679          |                        |
| 8329            | 1st Floor    | 22,722         | Available January 2018 |
| 8329            | 200          | 6,409          |                        |
| 8337            | 1st Floor    | 19,665         |                        |
| 8337            | 200          | 5,368          |                        |
| 8337            | 270          | 3,445          | Spec Suite             |
| 8337            | 290          | 4,547          |                        |
| 8337            | 320          | 1,531          |                        |
| 8345            | 250          | 13,612         |                        |
| 8345            | 370          | 1,474          | Spec suite             |
| 8349            | 100B         | 3,544          |                        |
| 8363            | 150          | 4,520          | Spec suite             |
| 8395            | 110          | 1,732          |                        |
| 8395            | 2nd Floor    | 19,783         |                        |
| 6655            | 250          | 6,375          |                        |
|                 |              |                |                        |