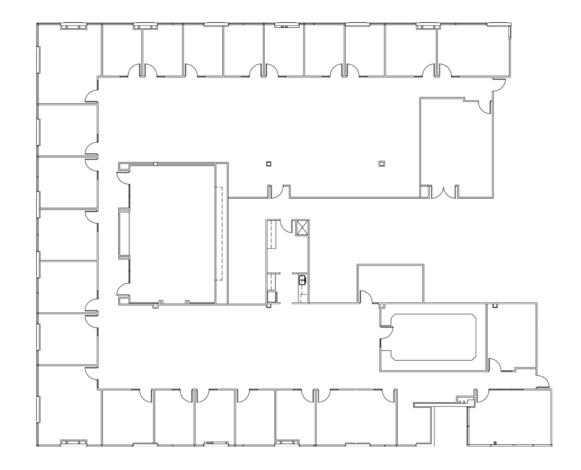

# 8395 / 2nd Floor / 19,783 Square Feet

- Full floor
- Reception/lobby
- 3 conference rooms
- 14 perimeter offices
- Open office bullpen
- Break room
- 2 work rooms
- 1 restroom
- Server room
- Storage