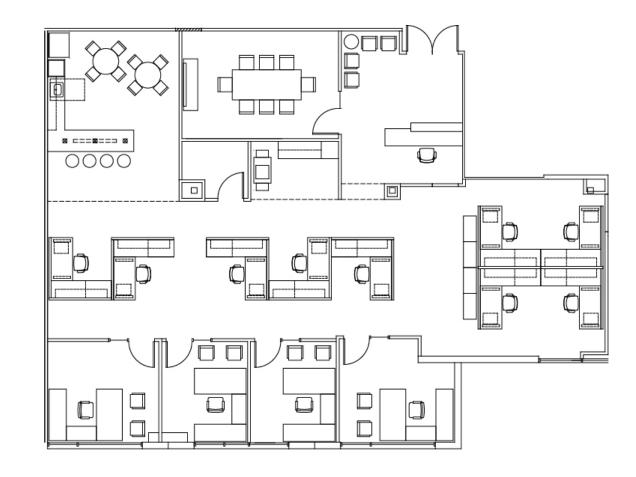

# 8337 / 1st Floor / 19,665 Square Feet

- Full floor
- Reception/lobby
- 2 conference rooms
- 43 perimeter offices
- Open office bullpen
- 2 break rooms
- 3 work rooms
- Server room

For more information, please contact