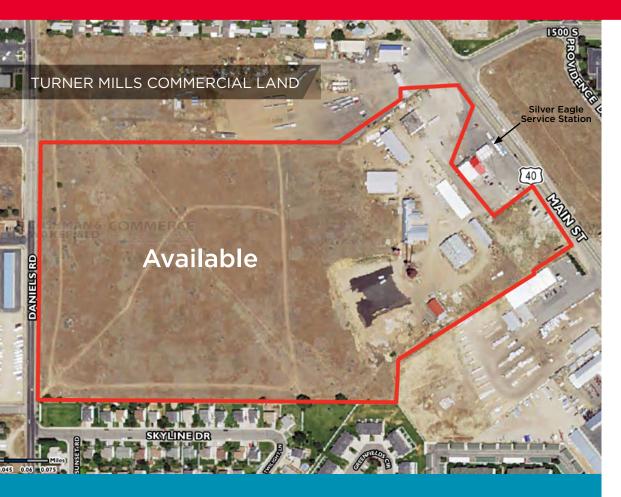

# **Property Highlights**

Size: ±36 acres - divisible

#00-0009-2101 Parcel:

Zoned: C-2

· Access from Highway 40 and Daniels Road

• 373' of frontage along Highway 40

• 943' of frontage along Daniels Road

Existing water well = 34 ac/ft of culinary water

Included in sale is 10 shares of water equaling 3.0 ac/ft

• \$220,000 per acre