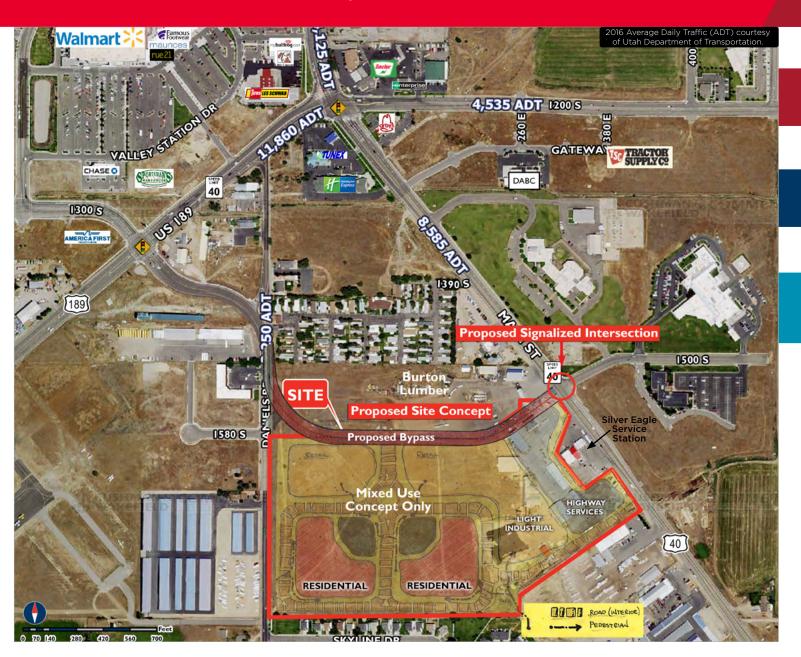

# **Property Highlights**

Size: ±36 acres - divisible

#00-0009-2101 Parcel:

Zoned: C-2

· Access from Highway 40 and Daniels Road

• 373' of frontage along Highway 40

• 943' of frontage along Daniels Road

Existing water well = 34 ac/ft of culinary water