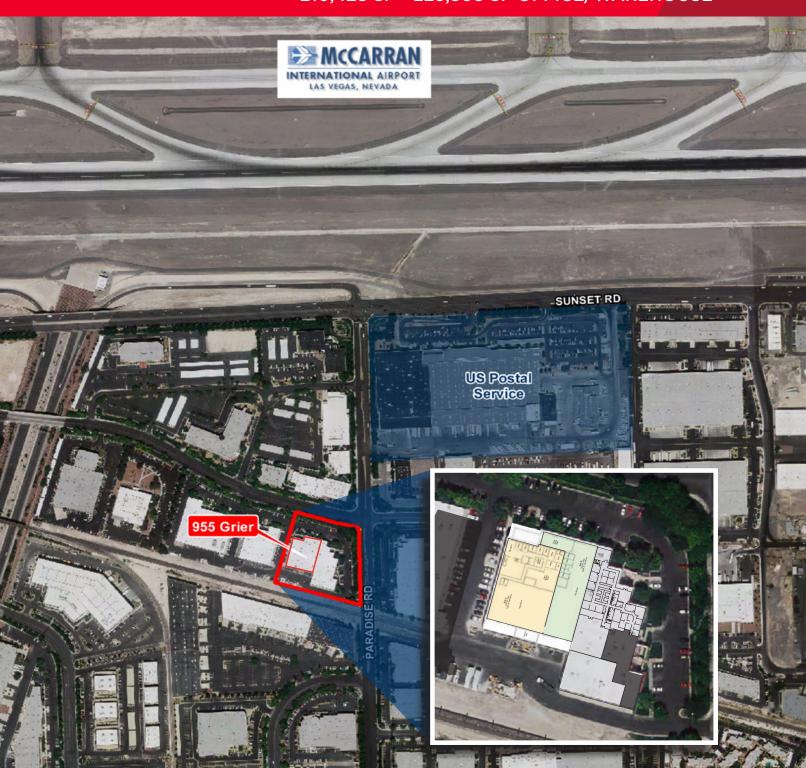

### 955 Grier Drive

Suite B & C / Las Vegas, NV 89119

#### PROPERTY FEATURES

ALL OFFERS WILL BE CONSIDERED

- Total available ±25,308 SF
- · Divisibility options:
  - Suite B ±10,428 SF ±1,940 SF office ±8,488 SF warehouse
  - Suite C ±14,880 SF ±7,534 SF office ±7,346 SF warehouse
- One block south of Sunset Rd, on SWC of Grier and Paradise in Hughes Airport Center
- Reception area
- Private offices
- 4 Restrooms