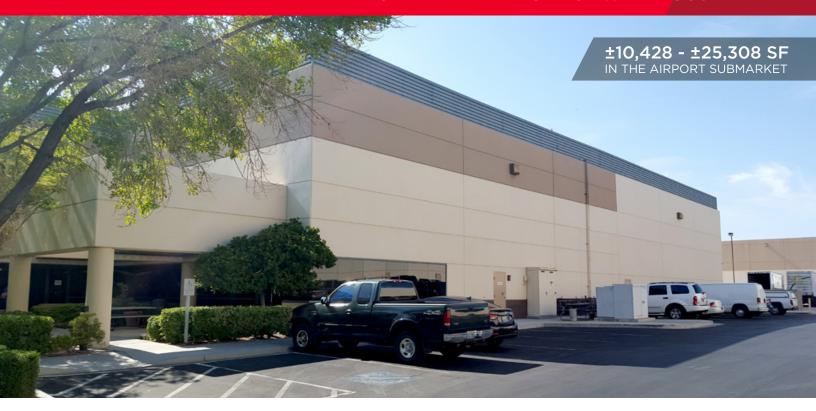

### 955 Grier Drive

Suite B & C / Las Vegas, NV 89119

#### HARD TO FIND MID-BAY OFFICE WAREHOUSE

#### PROPERTY FEATURES

ALL OFFERS WILL BE CONSIDERED

- Total available ±25,308 SF
- · Divisibility options:
  - Suite B ±10,428 SF ±1,940 SF office ±8,488 SF warehouse
  - Suite C ±14,880 SF ±7,534 SF office ±7,346 SF warehouse
- One block south of Sunset Rd, on SWC of Grier and Paradise in Hughes Airport Center
- Reception area
- Private offices
- 4 Restrooms