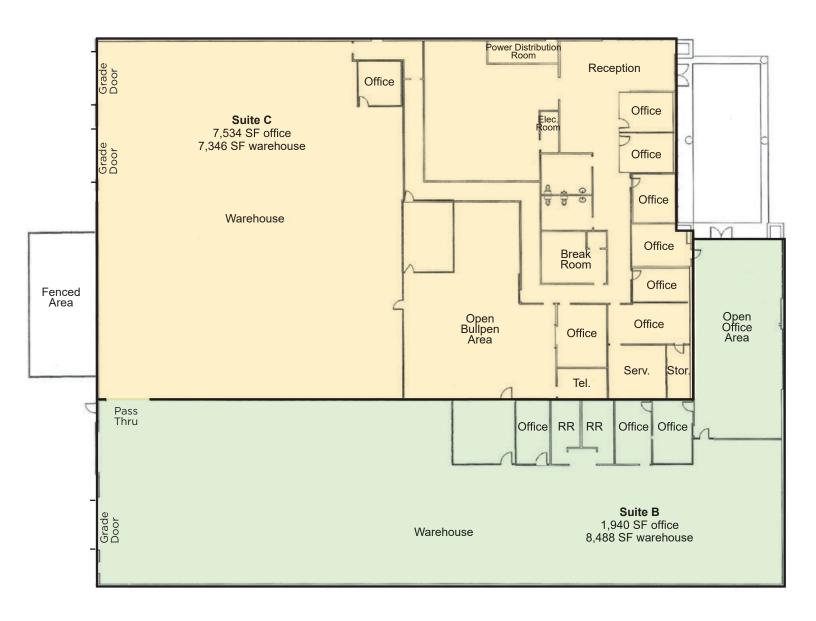

#### PROPERTY FEATURES

ALL OFFERS WILL BE CONSIDERED

- Total available ±25,308 SF
- · Divisibility options:
  - Suite B ±10,428 SF ±1,940 SF office ±8,488 SF warehouse
  - Suite C ±14,880 SF ±7,534 SF office ±7,346 SF warehouse
- One block south of Sunset Rd, on SWC of Grier and Paradise in Hughes Airport Center
- Reception area
- Private offices
- 4 Restrooms