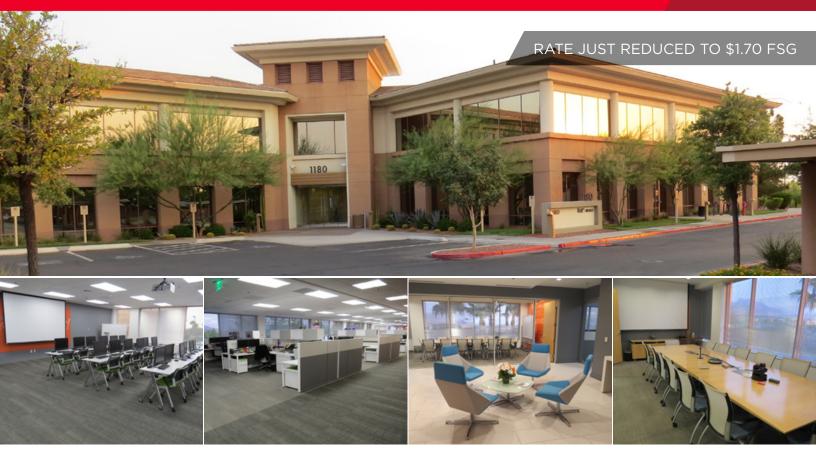

## CUSHMAN & WAKEFIELD

FOR SUBLEASE The Canyons at Summerlin 1180 Town Center Drive / Las Vegas, NV 89144

For sublease is the second floor at 1180 Town Center Drive. A ±22,695 RSF office suite located in the highly desirable Class A office park, The Canyons at Summerlin. The suite offers natural light throughout, double door access directly off the elevators with keycard entree and high-end finishes. The space consists of a large open reception/waiting area with built in reception, twelve (12) interior offices, three (3) storage rooms, one (1) large conference room, a large kitchen/ breakroom area and the remainder is open bullpen space. Additionally, the space has many team building/ collaborative features such as: two (2) white board walls, three (3) magnet walls, an open work area with built in cabinets and a large training room.

## **Property Highlights**

- 22,695 RSF of Class A office space
- \$1.70/SF FSG

Senior Director

+1 702 688 6909

Dan Palmeri, SIOR **Natalie Wainwright** Associate +1 702 688 6939 dan.palmeri@cushwake.com natalie.wainwright@cushwake.com