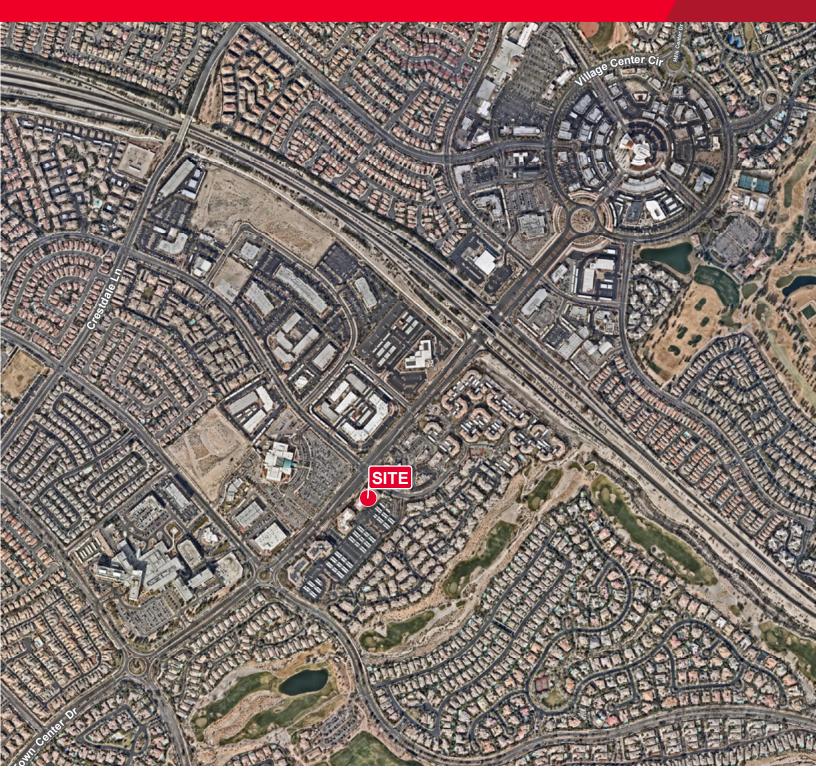

The Canyons at Summerlin is located in the popular Summerlin area, and is a part of a four-building complex totaling approximately 207,466 square feet. The office park offers quick access to US-95 Highway and the 215 Beltway via Summerlin Parkway.