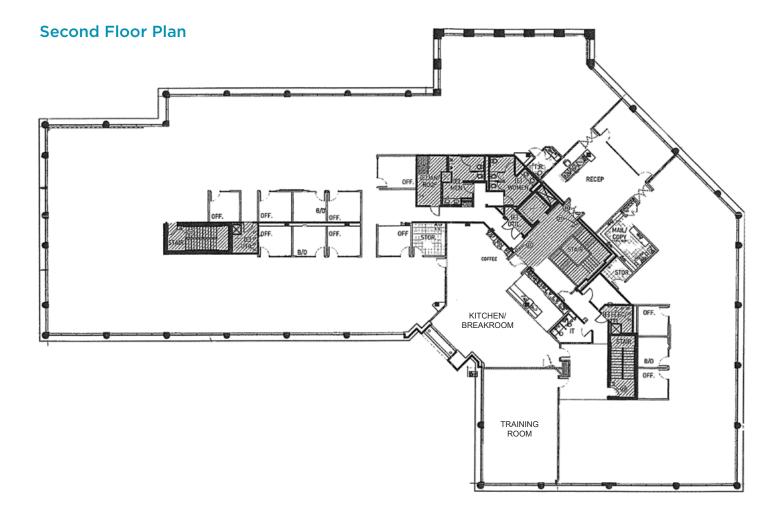

## CUSHMAN & WAKEFIELD

FOR SUBLEASE The Canyons at Summerlin 1180 Town Center Drive / Las Vegas, NV 89144

For sublease is the second floor at 1180 Town Center Drive. A ±22,695 RSF office suite located in the highly desirable Class A office park, The Canyons at Summerlin. The suite offers natural light throughout, double door access directly off the elevators with keycard entree and high-end finishes. The space consists of a large open reception/waiting area with built in reception, twelve (12) interior offices, three (3) storage rooms, one (1) large conference room, a large kitchen/ breakroom area and the remainder is open bullpen space. Additionally, the space has many team building/ collaborative features such as: two (2) white board walls, three (3) magnet walls, an open work area with built in cabinets and a large training room.