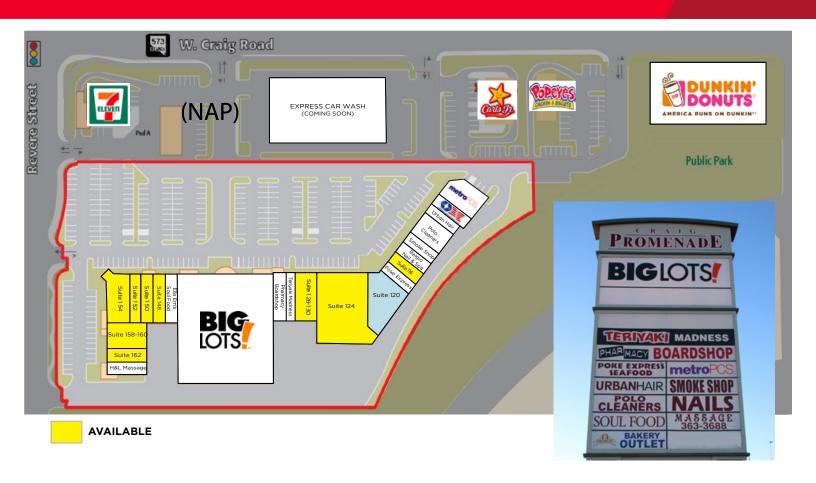

# **Craig Promenade**

525-785 W Craig Rd / North Las Vegas, NV 89032

| ID#     | TENANT              | SF     |
|---------|---------------------|--------|
| 100-102 | MetroPCS            | 2,888  |
| 104     | Bimbo Bakeries      | 1,517  |
| 105-106 | Urban Hair          | 1,300  |
| 108-110 | Polo Cleaners       | 2,600  |
| 112     | Smoke Shop          | 1,321  |
| 114     | Belgio Nail & Spa   | 1,321  |
| 116     | AVAILABLE           | 1,301  |
| 118     | Poke Express        | 1,354  |
| 120     | PENDING             | 4,158  |
| 124     | AVAILABLE           | 11,191 |
| 128-130 | AVAILABLE           | 3,263  |
| 132     | Teriyaki Madness    | 1,635  |
| 134     | Pharmacy Board Shop | 1,628  |

| ID#     | TENANT              |        | SF     |
|---------|---------------------|--------|--------|
| 136     | Big Lots!           | 30,223 |        |
| 146     | Ella Em's Soul Food | 1,615  |        |
| 148     | AVAILABLE RESTA     | 1,600  |        |
| 150     | AVAILABLE           | 2,000  |        |
| 152     | AVAILABLE           | 1,600  |        |
| 154-156 | AVAILABLE           |        | 3,174  |
| 158-160 | 3-160 AVAILABLE     |        |        |
| 162     | AVAILABLE           |        | 1,625  |
| 164     | H&L Massage         |        | 1,300  |
| PAD E   | Dunkin Donuts       |        | 0.9 AC |
| PAD A   | 7-Eleven            | (NAP)  | 5,338  |
| PAD B   | Express Car Wash    | (NAP)  | 1.4 AC |
| PAD C   | Carl's Jr.          | (NAP)  | 3,198  |
| PAD D   | Popeye's            | (NAP)  | 2,157  |