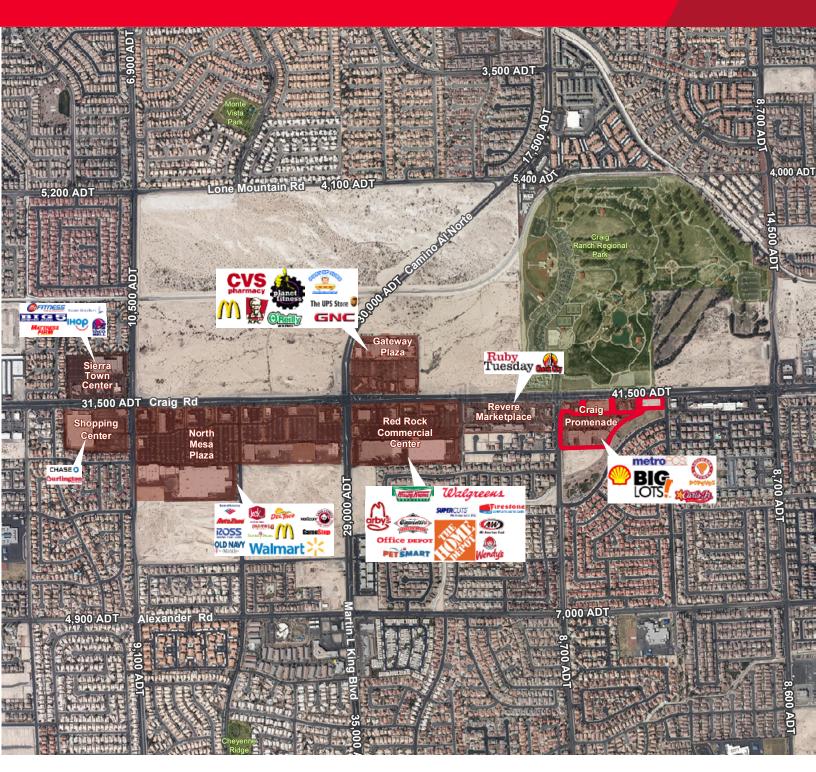

## **Craig Promenade**

525-785 W Craig Rd / North Las Vegas, NV 89032

### **Property Highlights**

- Available in-line space: ±1,301-14,454 SF
- 1,600 SF 2nd generation restaurant space with hood and grease trap
- Busy Big Lots-anchored retail center with prominent ingress/egress and ample parking
- Excellent street frontage and visibility on Craig Rd.
- Convenient location, close proximity to I-15
- Directly across Craig Ranch Regional Park and nearby Canyon Springs High School
- · High population density & high traffic counts (50,000/day- NDOT 2015)
- Great tenant mix and surrounding retailers