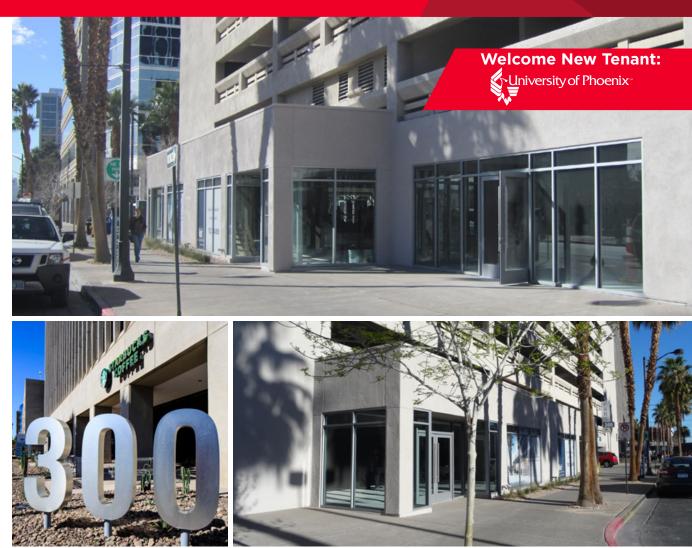

#### **Property Highlights**

Only one retail space left in the heart of downtown on 4th Street, between Lewis & Bridger. The property is surrounded by several City/Government entities, local business sector, emerging Arts District and Fremont Street. Heavy pedestrian traffic is a great bonus for retail tenants with a daytime population of 16,000 people in just a half mile radius.

Seeking national, regional and local tenants to service the needs of this under-served area. Existing retailers include Bank of America, Starbucks and new tenant University of Phoenix.

- 994 SF available (adjacent to Starbucks)
- Vanilla shell condition
- High daytime population; ±16,000 people within 1/2 mile radius
- On-site customer base (80% office occupancy) and brand new University of Phoenix campus with large student population
- Visitor parking and validation