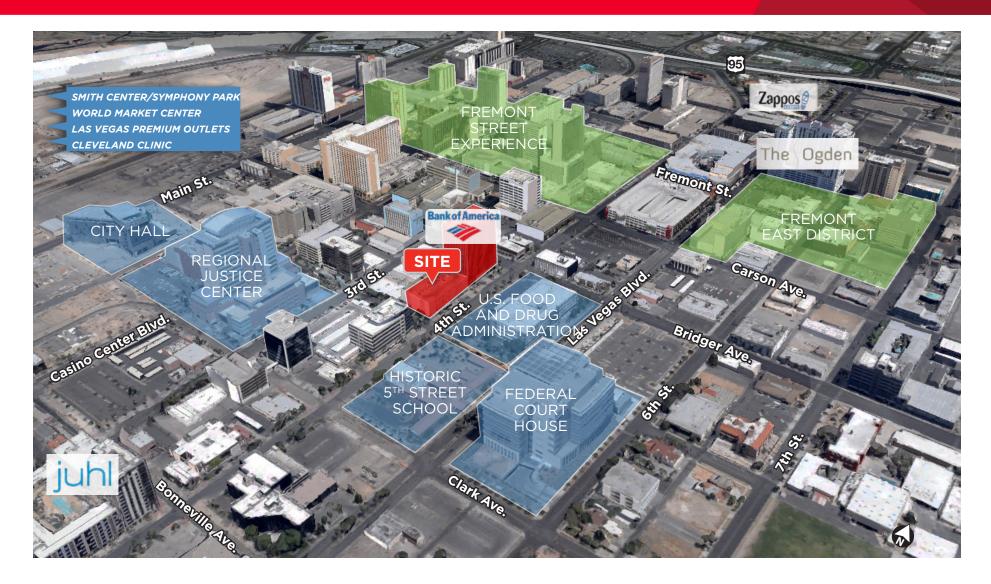

#### **Property Highlights**

Only one retail space left in the heart of downtown on 4th Street, between Lewis & Bridger. The property is surrounded by several City/Government entities, local business sector, emerging Arts District and Fremont Street. Heavy pedestrian traffic is a great bonus for retail tenants with a daytime population of 16,000 people in just a half mile radius.