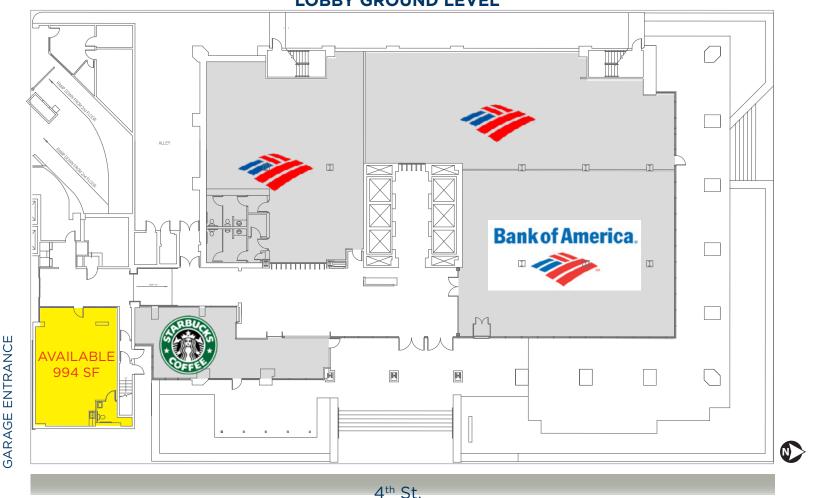

## FOR LEASE Bank Of America Plaza

300 S 4th St / Las Vegas, Nevada 89101

LOBBY GROUND LEVEL

Lauren Tabeek, CCIM Director +1 702 688 6958 lauren.tabeek@cushwake.com

Katelyn Panella Associate +1 702 688 6905 katelyn.panella@cushwake.com

6725 Via Austi Pkwy., Suite 275 Las Vegas, NV 89119 Main +1 702 796 7900 Fax +1 702 796 7920 comre.com

Seeking national, regional and local tenants to service the needs of this under-served area. Existing retailers include Bank of America, Starbucks and new tenant University of Phoenix.

- 994 SF available (adjacent to Starbucks)
- Vanilla shell condition
- High daytime population; ±16,000 people within 1/2 mile radius
- On-site customer base (80% office occupancy) and brand new University of Phoenix campus with large student population
- Visitor parking and validation