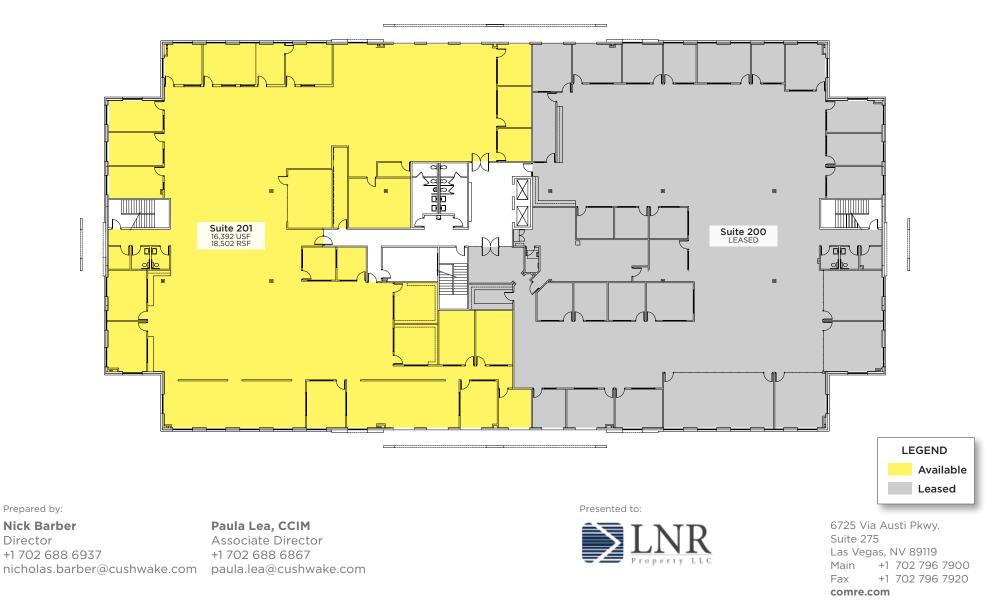

### 325 E Warm Springs Rd - 2nd Floor

Cushman & Wakefield Copyright 2017. No warranty or representation, express or implied, is made to the accuracy or completeness of the information contained herein, and same is submitted subject to errors, omissions, change of price, rental or other conditions, withdrawal without notice, and to any special listing conditions imposed by the property owner(s). As applicable, we make no representation as to the condition of the property (or properties) in question.

| 325 E Warm Springs Rd |         |  |
|-----------------------|---------|--|
| SUITE                 | RSF     |  |
| 103                   | ±7,943  |  |
| 201                   | ±18,502 |  |

| 375 E Warm Springs Rd |                |  |
|-----------------------|----------------|--|
| SUITE                 | RSF            |  |
| 100                   | ±1,401         |  |
| 102                   | ±6,239         |  |
| 200                   | ±17,528        |  |
| 201                   | ±7,073 - 9,631 |  |
| 200/201/225           | ±27,789        |  |