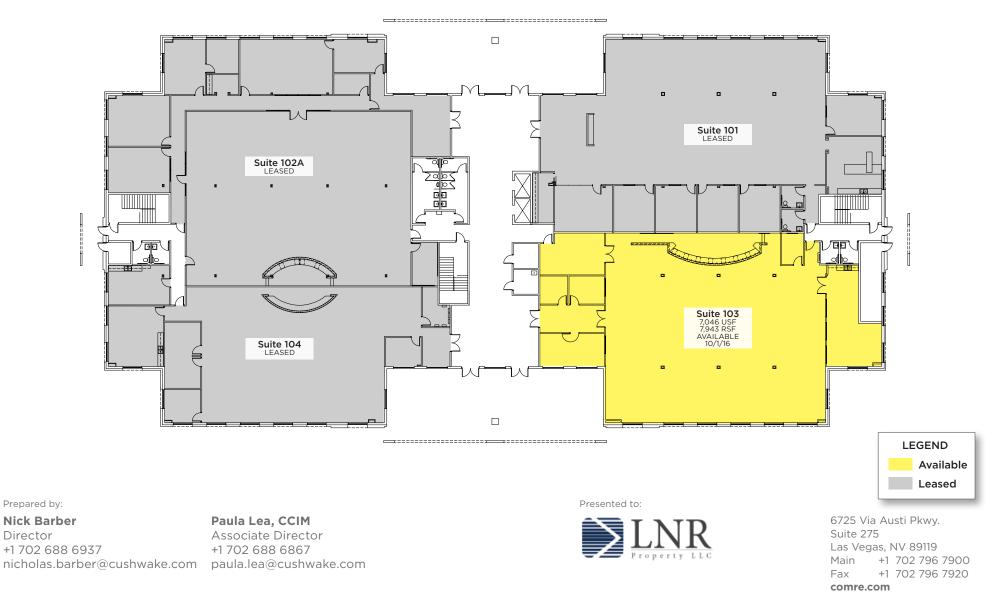

#### 325 E Warm Springs Rd - 1st Floor

CUSHMAN & WAKEFIELD

Cushman & Wakefield Copyright 2017. No warranty or representation, express or implied, is made to the accuracy or completeness of the information contained herein, and same is submitted subject to errors, omissions, change of price, rental or other conditions, withdrawal without notice, and to any special listing conditions imposed by the property owner(s). As applicable, we make no representation as to the condition of the property (or properties) in question.

| 325 E Warm Springs Rd |         |  |
|-----------------------|---------|--|
| SUITE                 | RSF     |  |
| 103                   | ±7,943  |  |
| 201                   | ±18,502 |  |

| 375 E Warm Springs Rd |                |  |
|-----------------------|----------------|--|
| SUITE                 | RSF            |  |
| 100                   | ±1,401         |  |
| 102                   | ±6,239         |  |
| 200                   | ±17,528        |  |
| 201                   | ±7,073 - 9,631 |  |
| 200/201/225           | ±27,789        |  |