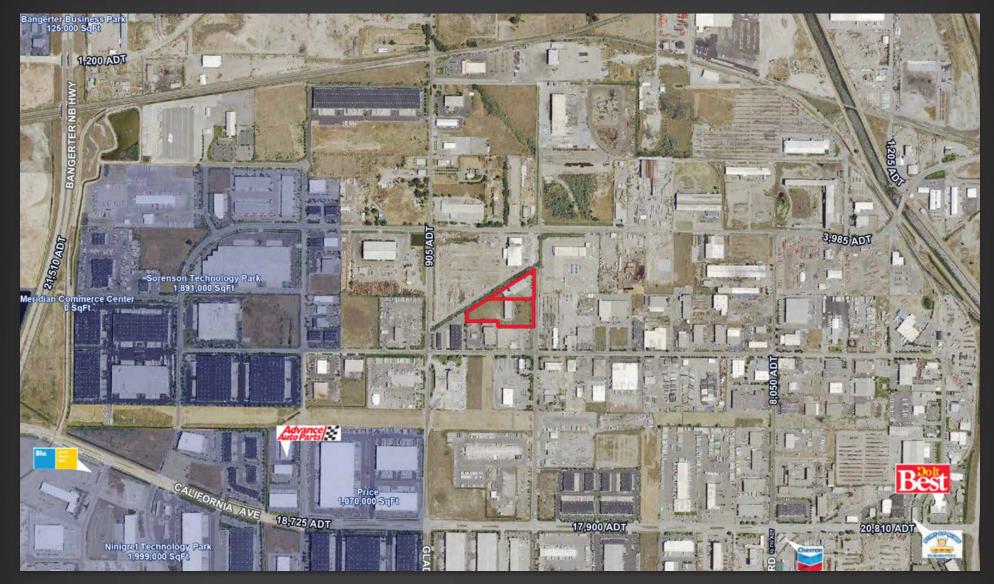

#### OVERVIEW AND OPPORTUNITY

This Investment Offering provides the opportunity to acquire the KETO/RPM industrial buildings located in Salt Lake City, Utah. This single-tenant, two-building, 42,328 square foot facility is located in the center of Salt Lake City's industrial zone with 4 minute access to both the I-215 and I-80 Freeways. There are 13 years remaining on the 15 year initial lease term with annual 3% escalations. KETO, headquartered in Australia, is a worldwide mining and pump system provider, with offices in South Africa, Botswana, Canada, United Kingdom and the US. RPM Services, previously with three locations; Utah, Arizona and California, was acquired by KETO in 2014. RPM now operates as a wholly owned subsidiary of KETO.

The two building project is situated on three parcels totaling 6.7 acres, with approximately 3.93 acres being excess land, is currently utilized for outdoor storage, vehicle/trailer parking and which also provides the ability to construct additional buildings or additional square footage.