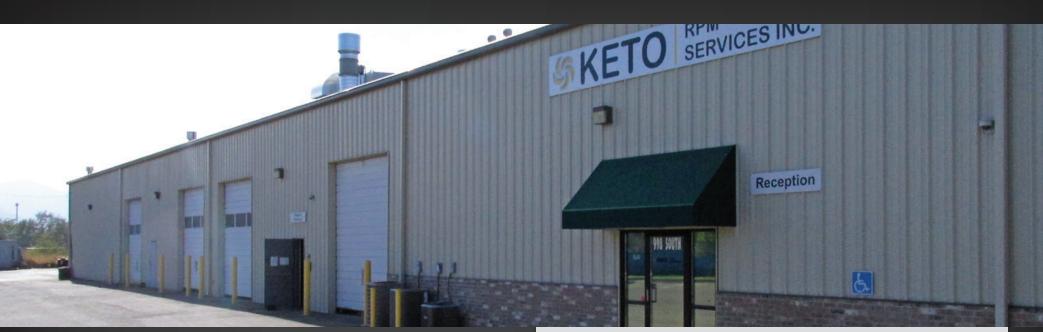

# KETO INDUSTRIAL BUILDINGS

# 988 South 3200 West • Salt Lake City, Utah

| PROPERTY INFORMATION |                                                                                                                                                                           |
|----------------------|---------------------------------------------------------------------------------------------------------------------------------------------------------------------------|
| Sales Price:         | \$4,686,000 (6% Cap Rate)                                                                                                                                                 |
| Current NOI:         | \$281,192                                                                                                                                                                 |
| Lease Rate:          | \$0.58 psf (includes 3.93 acres of excess land)                                                                                                                           |
| Building Size:       | Building 1: 27,328 sq. ft.   Building 2: 15,000 sq. ft.   Total: 42,328 sq. ft.                                                                                           |
| Office Space:        | The office area is located in the larger building and is 4,600 sq. ft. of office, consisting of 9 offices and 2 conference rooms with views onto the production warehouse |
| Power:               | 3 phase with 3 lines of power running into the premises–<br>currently providing 2,000 amps/480 Volt 3 phase power<br>which can be expanded or adjusted as needed          |
| Ceiling Height:      | 18'-20' in both buildings                                                                                                                                                 |
| Ground Level Doors:  | Warehouse (smaller) Building:(1) 14' x 18'Main Building:(6) 14' x 16'                                                                                                     |
| Parcel Size:         | 3 parcels totalling 6.70 acres                                                                                                                                            |
| Age:                 | 1998/2006                                                                                                                                                                 |
| Zoning:              | M-1                                                                                                                                                                       |

#### OVERVIEW AND OPPORTUNITY

This Investment Offering provides the opportunity to acquire the KETO/RPM industrial buildings located in Salt Lake City, Utah. This single-tenant, two-building, 42,328 square foot facility is located in the center of Salt Lake City's industrial zone with 4 minute access to both the I-215 and I-80 Freeways. There are 13 years remaining on the 15 year initial lease term with annual 3% escalations. KETO, headquartered in Australia, is a worldwide mining and pump system provider, with offices in South Africa, Botswana, Canada, United Kingdom and the US. RPM Services, previously with three locations; Utah, Arizona and California, was acquired by KETO in 2014. RPM now operates as a wholly owned subsidiary of KETO.