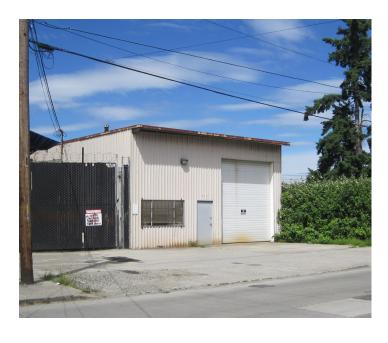

#### **Building 1 Building 2 Building 3** 810 S Kenyon St 816 S Kenyon St 836 S Kenyon St 2,500 sf office 20,800 industrial 2,850 sf industrial building with 800 sf building with 800 sf 5,000 sf yard office office Rate: \$4,000/ 6 oversized grade 9,000 sf fenced yard Month, NNN level doors 12' x 14' grade level Heavy power door 26'+ clear height Rate: \$5,000/Month, NNN Potentially divisible