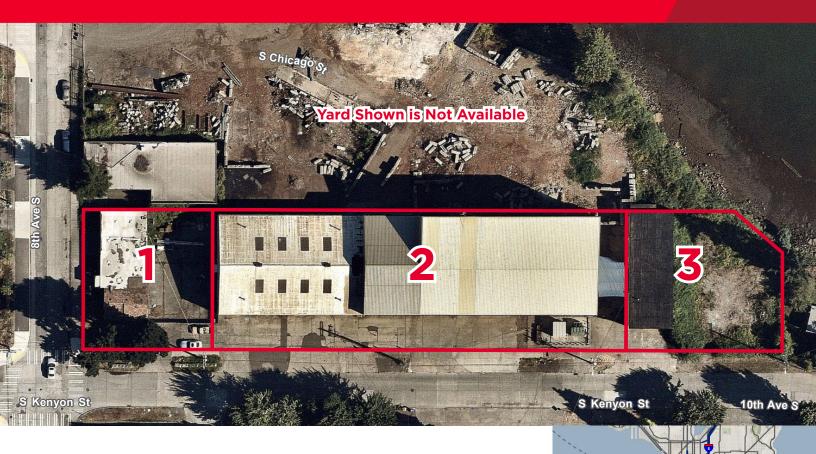

#### **Building 1 Building 2 Building 3** 810 S Kenyon St 816 S Kenyon St 836 S Kenyon St 2,500 sf office 20,800 industrial 2,850 sf industrial building with 800 sf building with 800 sf 5,000 sf yard office office Rate: \$4,000/ 6 oversized grade 9,000 sf fenced yard Month, NNN level doors 12' x 14' grade level Heavy power door 26'+ clear height Rate: \$5,000/Month, NNN Potentially divisible