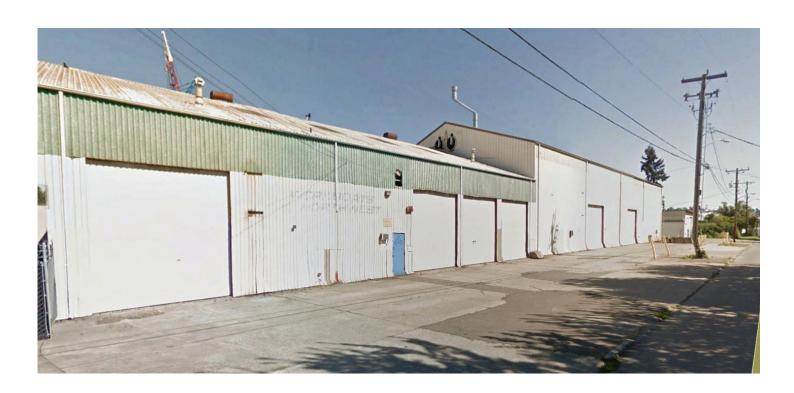

#### **Building 1 Building 2 Building 3** 810 S Kenyon St 816 S Kenyon St 836 S Kenyon St 2,500 sf office 20,800 industrial 2,850 sf industrial building with 800 sf building with 800 sf 5,000 sf yard office office Rate: \$4,000/ 6 oversized grade 9,000 sf fenced yard Month, NNN level doors 12' x 14' grade level Heavy power door 26'+ clear height Rate: \$5,000/Month, NNN Potentially divisible