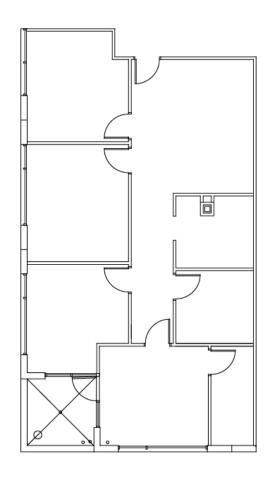

# 8349 / Suite 100B / 3,544 Square Feet

- Former bank branch
- Reception/lobby
- 1 conference room
- 3 perimeter offices
- Open office bullpen
- Break room
- 2 restrooms
- Server room
- Storage

For more information, please contact: