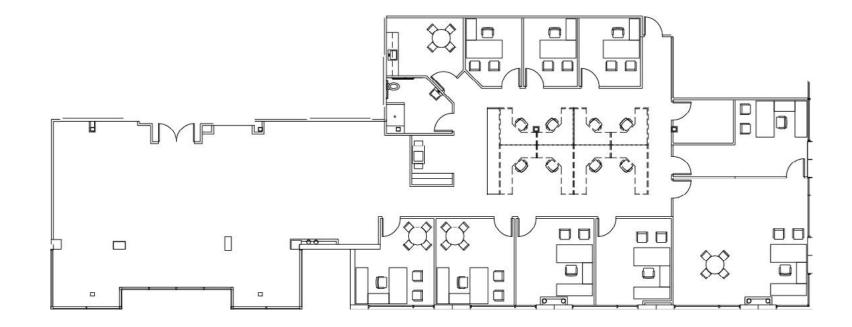

# 8311 / 100 / 5,764 Square Feet

- Spec suite under construction
- Reception/lobby
- 1 conference room
- 13 perimeter offices
- Open office bullpen
- Open break room
- Open work room
- Server room
- Storage