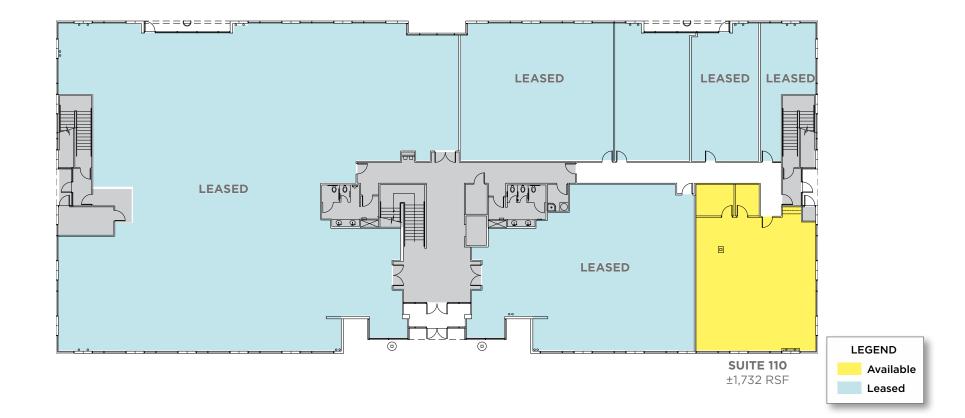

### 8395 / Suite 110 / 1,732 Square Feet

- 2 perimeter offices
- Open office bullpen

For more information, please contact:

Nicholas Barber Director +1 702 688 6937 nbarber@comre.com Bob Hawkins Senior Director +1 702 688 6959 bhawkins@comre.com Paula Lea, CCIM Associate Director +1 702 688 6867 plea@comre.com