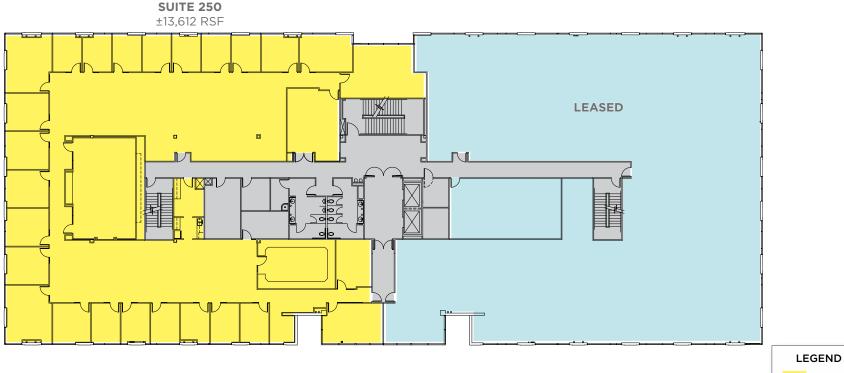

# 8345 / 250 / 13,612 Square Feet

- Reception/lobby
- 3 conference rooms
- 25 perimeter offices
- Open office bullpen
- Break room
- Work room
- Server room