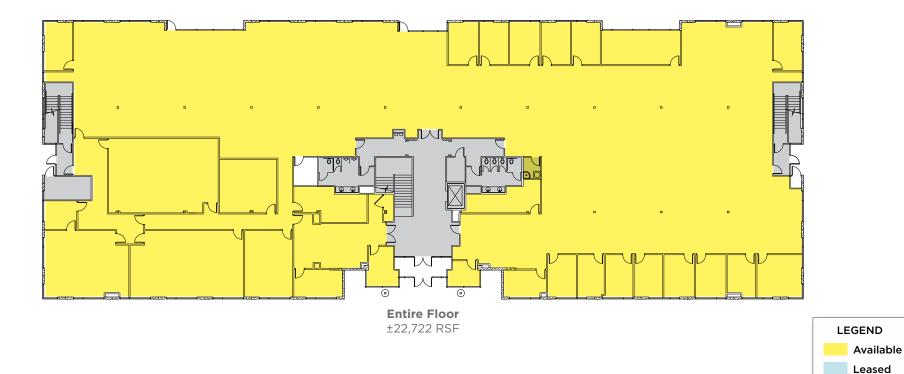

### 8329 / 1st Floor

Click Suite to View Floor plan

For more information, please contact:

Nicholas Barber Director +1 702 688 6937 nbarber@comre.com Bob Hawkins Senior Director +1 702 688 6959 bhawkins@comre.com Paula Lea, CCIM Associate Director +1 702 688 6867 plea@comre.com

# 8329 / 1st Floor / 22,722 Square Feet

- Available 1/1/2018
- Full floor
- Reception/lobby
- 6 conference rooms
- 18 perimeter offices
- Open office bullpen
- Kitchen
- Storage