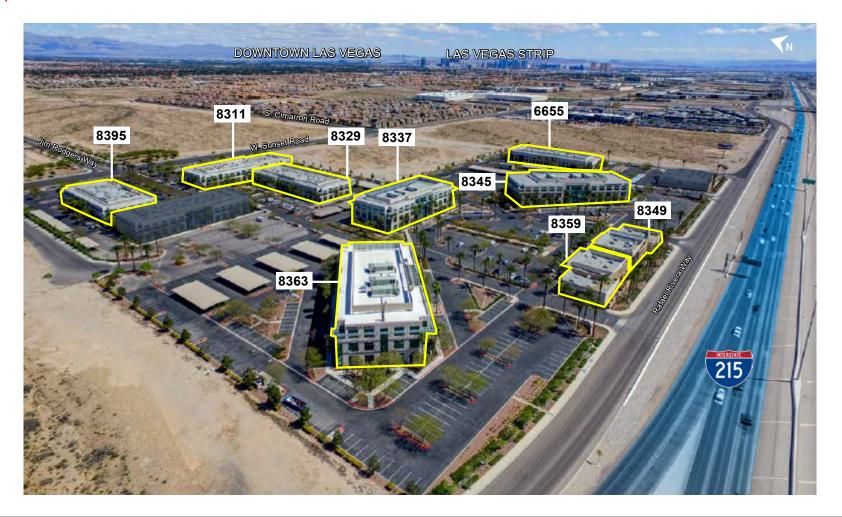

SITE PLAN

### Site Plan

For more information, please contact:

Nicholas Barber Director +1 702 688 6937 nbarber@comre.com Bob Hawkins Senior Director +1 702 688 6959 bhawkins@comre.com Paula Lea, CCIM Associate Director +1 702 688 6867 plea@comre.com

comre.com

номе /

SITE PLAN / HIGHLIGHTS

AVAILABLE

AMENITIES

LOCATION

Centra Point at the Curve is a 383,000 square foot Class A office park located on the southern beltway "curve" in Las Vegas, Nevada. Centra Point offers a strategic location in the booming Southwest Office Submarket between the master planned communities of Summerlin and Green Valley while being just minutes from the worldfamous Las Vegas "Strip" and McCarran International Airport. Major renovations will begin immediately and shall include upgraded lobbies and restrooms, landscape renovation, exterior building painting and exterior common area upgrades, spec suites and a new on-site leasing and management office.

AVAILABLE / AMENITIES

LOCATION

Space Available

Click Suite to View Floor plan

| Building Number | Suite Number | Square Footage | Notes                  |  |
|-----------------|--------------|----------------|------------------------|--|
| 8329            | 1st Floor    | 22,722         | Available January 2018 |  |
| 8395            | 2nd Floor    | 19,783         |                        |  |
| 8337            | 1st Floor    | 19,665         |                        |  |
| 8345            | 250          | 13,612         |                        |  |
| 8311            | 240          | 6,679          |                        |  |
| 8329            | 200          | 6,409          |                        |  |
| 6655            | 250          | 6,375          |                        |  |
| 8311            | 100          | 5,764          | Spec suite             |  |
| 8337            | 200          | 5,368          |                        |  |
| 8363            | 150          | 4,520          | Spec suite             |  |
| 8349            | 100B         | 3,544          |                        |  |
| 8337            | 270          | 3,445          | Spec Suite             |  |
| 8337            | 310          | 3,100          | Spec suite             |  |
| 8395            | 110          | 1,732          |                        |  |
| 8337            | 320          | 1,531          |                        |  |
| 8345            | 370          | 1,474          | Spec suite             |  |