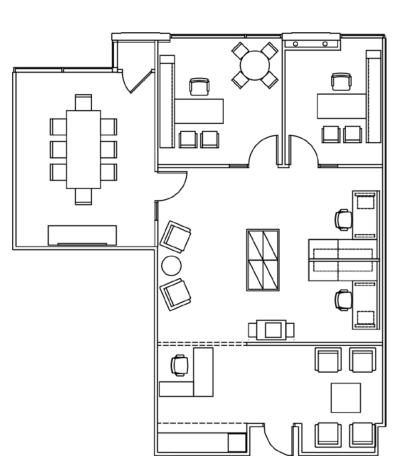

# 8349 / Suite 100B / 3,544 Square Feet

- Former bank branch
- Reception/lobby
- 1 conference room
- 3 perimeter offices
- Open office bullpen
- Break room
- 2 restrooms
- Server room
- Storage

For more information, please contact: