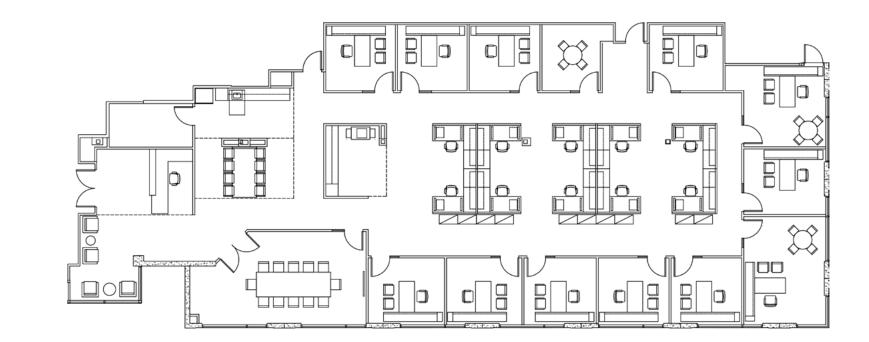

# 8311 / 100 / 5,764 Square Feet

- Spec suite under construction
- Reception/lobby
- 1 conference room
- 13 perimeter offices
- Open office bullpen
- Open break room
- Open work room
- Server room
- Storage