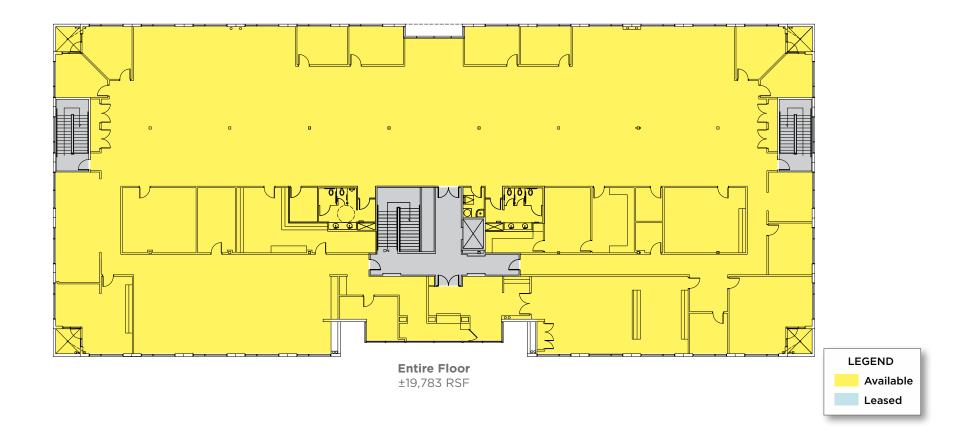

# 8395 / 2nd Floor / 19,783 Square Feet

- Full floor
- Reception/lobby
- 3 conference rooms
- 14 perimeter offices
- Open office bullpen
- Break room
- 2 work rooms
- 1 restroom
- Server room
- Storage