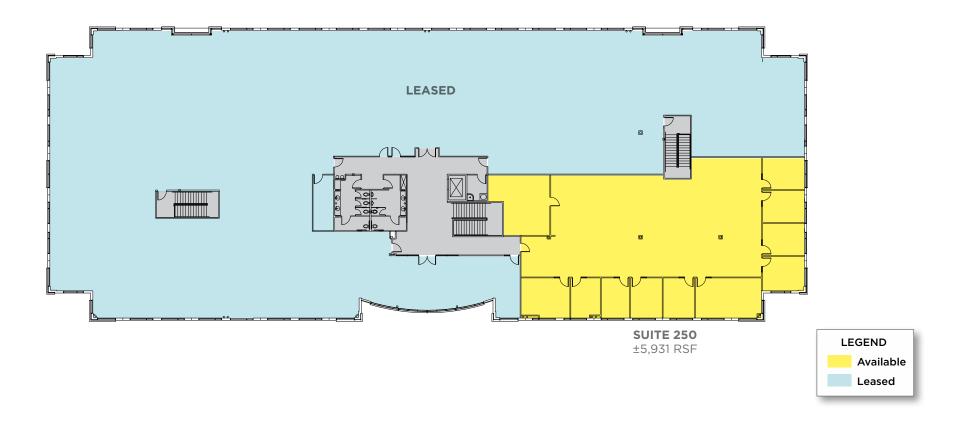

### 6655 / 2nd Floor

Click Suite to View Floor plan

For more information, please contact:

Nicholas Barber Director +1 702 688 6937 nbarber@comre.com Bob Hawkins Senior Director +1 702 688 6959 bhawkins@comre.com Paula Lea, CCIM Associate Director +1 702 688 6867 plea@comre.com

comre.com

### 6655 / 250 / 5,931 Square Feet

- Reception/lobby
- 10 perimeter offices
- Open office bullpen
- Work room

For more information, please contact:

Nicholas Barber Director +1 702 688 6937 nbarber@comre.com Bob Hawkins Senior Director +1 702 688 6959 bhawkins@comre.com Paula Lea, CCIM Associate Director +1 702 688 6867 plea@comre.com