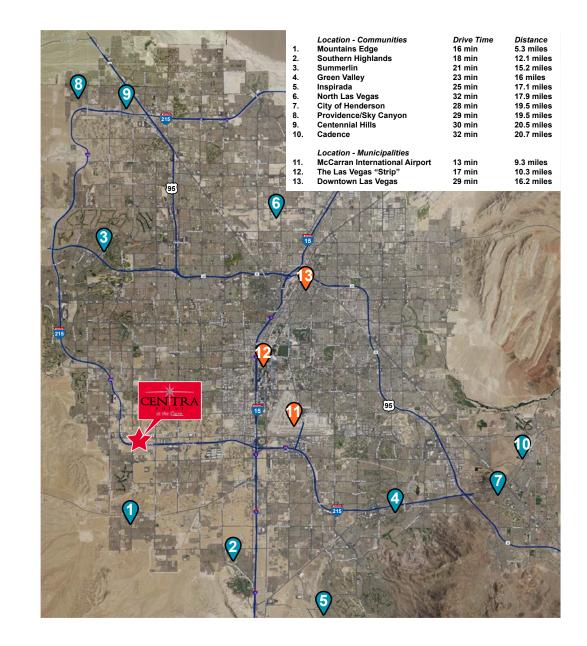

ns@comre.com Paula Lea, CCIM Associate Director +1 702 688 6867 plea@comre.com



comre.com







### 6655 / 2nd Floor

Click Suite to View Floor plan



For more information, please contact:

Nicholas Barber Director +1 702 688 6937 nbarber@comre.com Bob Hawkins Senior Director +1 702 688 6959 bhawkins@comre.com Paula Lea, CCIM Associate Director +1 702 688 6867 plea@comre.com



comre.com







### 6655 / 250 / 5,931 Square Feet

- Reception/lobby
- 10 perimeter offices
- Open office bullpen
- Work room



For more information, please contact:

Nicholas Barber Director +1 702 688 6937 nbarber@comre.com Bob Hawkins Senior Director +1 702 688 6959 bhawkins@comre.com Paula Lea, CCIM Associate Director +1 702 688 6867 plea@comre.com



comre.com



# CUSHMAN & WAKEFIELD









Location