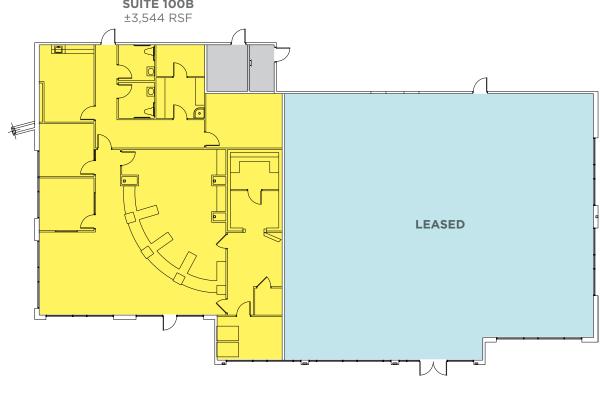

# 8349 / Suite 100B / 3,544 Square Feet

- Former bank branch
- Reception/lobby
- 1 conference room
- 3 perimeter offices
- Open office bullpen
- Break room
- 2 restrooms
- Server room
- Storage

For more information, please contact: