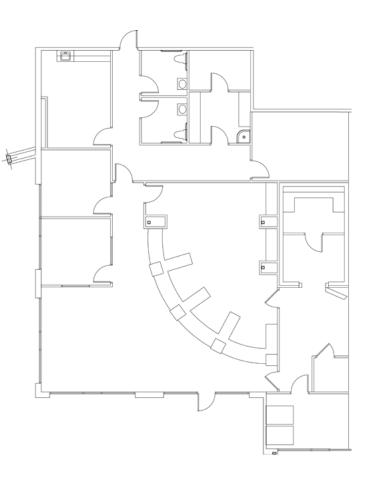

# 8363 / Suite 150 / 4,520 Square Feet

- Spec suite under construction
- Reception/lobby
- 2 conference rooms
- 5 perimeter offices
- Open office bullpen
- Break room