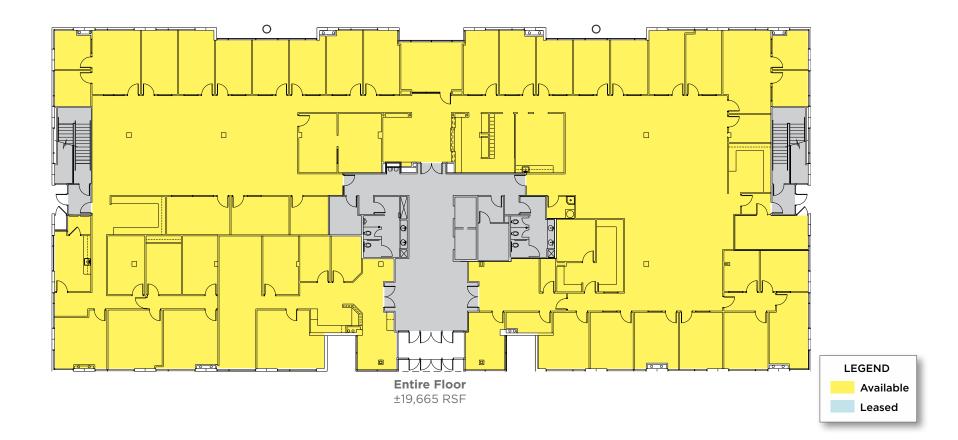

### 8337 / 1st Floor

Click Suite to View Floor plan

# 8337 / 1st Floor / 19,665 Square Feet

- Full floor
- Reception/lobby
- 2 conference rooms
- 43 perimeter offices
- Open office bullpen
- 2 break rooms
- 3 work rooms
- Server room