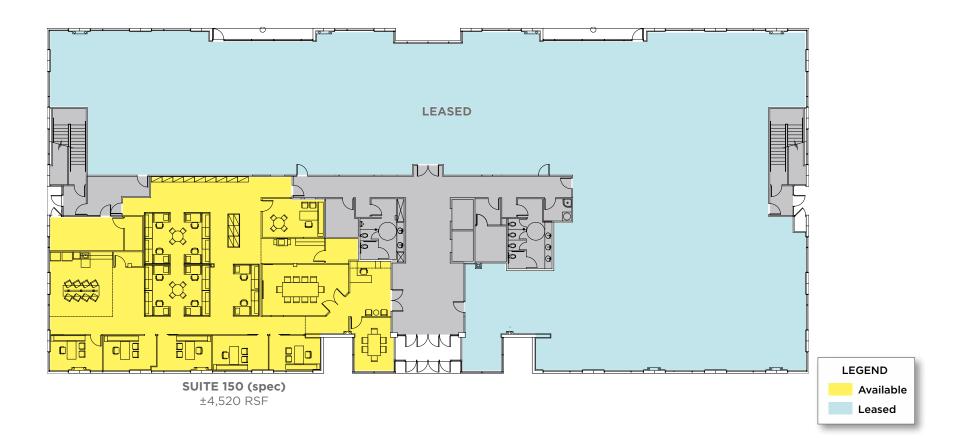

# 8363 / Suite 150 / 4,520 Square Feet

- Spec suite under construction
- Reception/lobby
- 2 conference rooms
- 5 perimeter offices
- Open office bullpen
- Break room