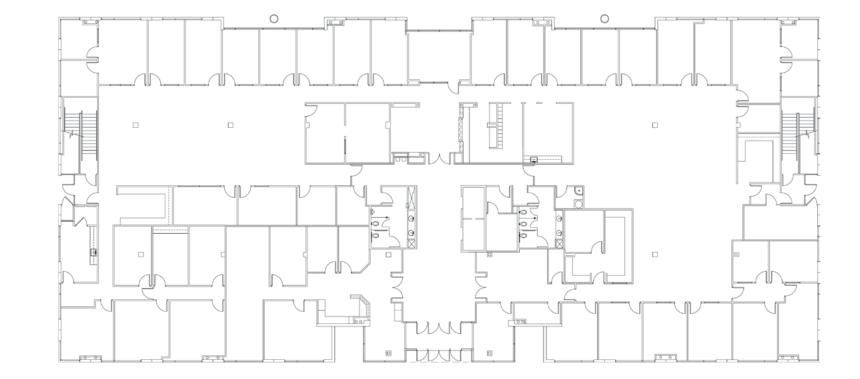

### 8337 / 1st Floor

Click Suite to View Floor plan

# 8337 / 1st Floor / 19,665 Square Feet

- Full floor
- Reception/lobby
- 2 conference rooms
- 43 perimeter offices
- Open office bullpen
- 2 break rooms
- 3 work rooms
- Server room