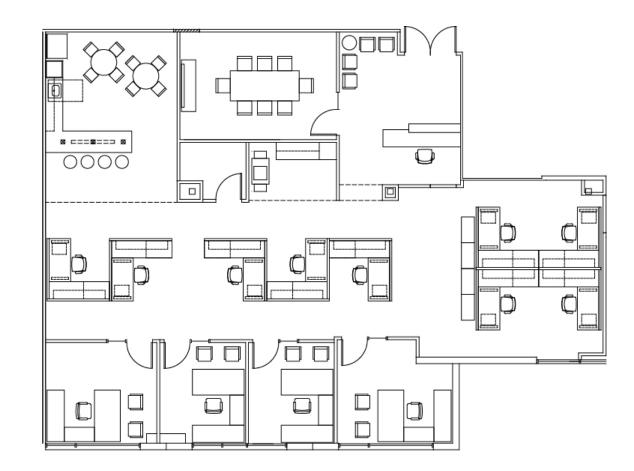

# 8337 / 1st Floor / 19,665 Square Feet

- Full floor
- Reception/lobby
- 2 conference rooms
- 43 perimeter offices
- Open office bullpen
- 2 break rooms
- 3 work rooms
- Server room