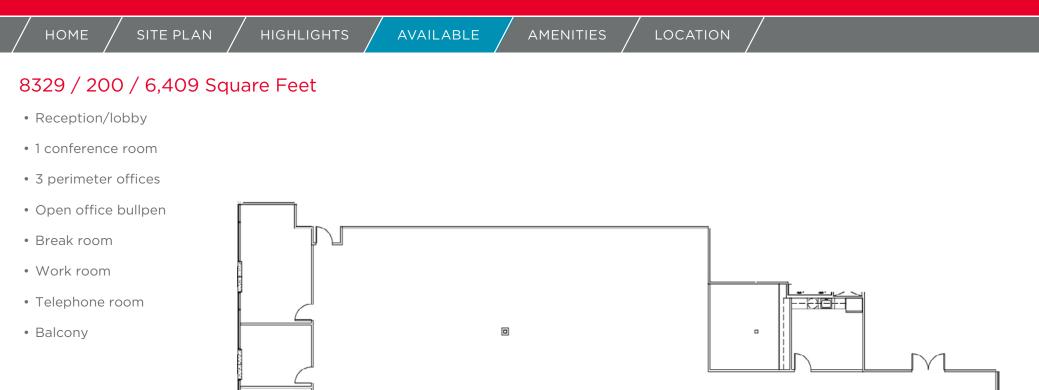

### 8337 / 200 / 5,368 Square Feet

- Reception/lobby
- 9 perimeter offices
- Open office bullpen
- Break room
- 1 restroom