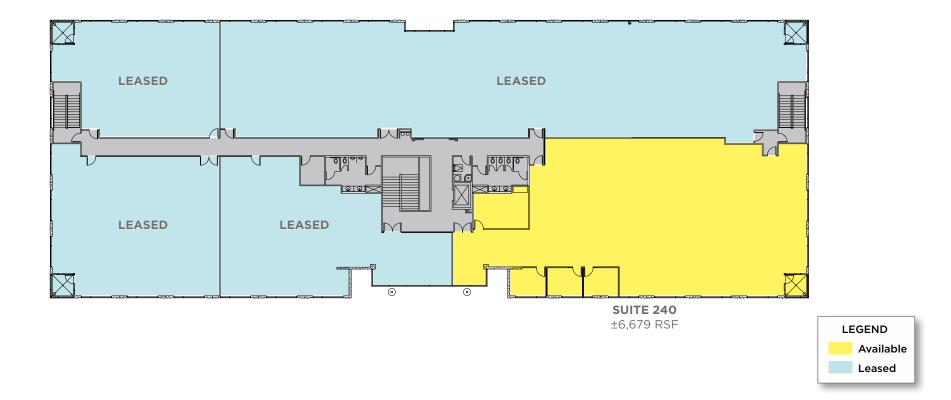

| номе      | SITE PLAN      | HIGHLIGHTS | AVAILABLE | AMENITIES | / |
|-----------|----------------|------------|-----------|-----------|---|
| 8311 / 24 | 0 / 6,679 Squa | are Feet   |           |           |   |

- Reception/lobby
- 1 conference room
- 3 perimeter offices
- Open office bullpen
- Balcony

For more information, please contact:

Nicholas Barber Director +1 702 688 6937 nbarber@comre.com Bob Hawkins Senior Director +1 702 688 6959 bhawkins@comre.com Paula Lea, CCIM Associate Director +1 702 688 6867 plea@comre.com