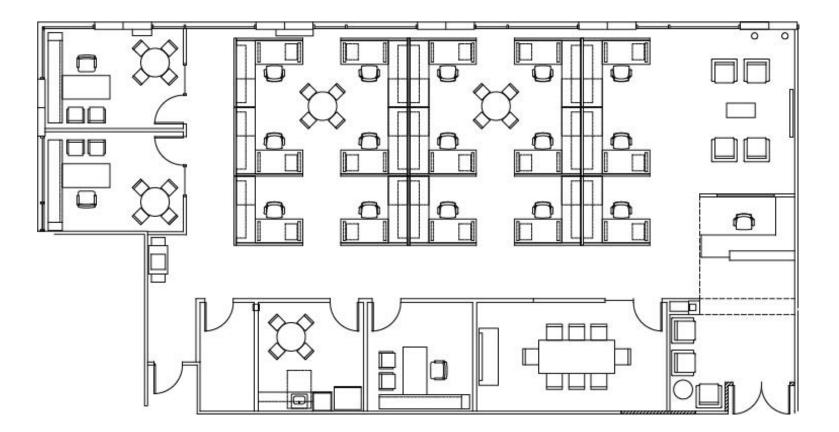

### 8337 / 200 / 5,368 Square Feet

- Reception/lobby
- 9 perimeter offices
- Open office bullpen
- Break room
- 1 restroom