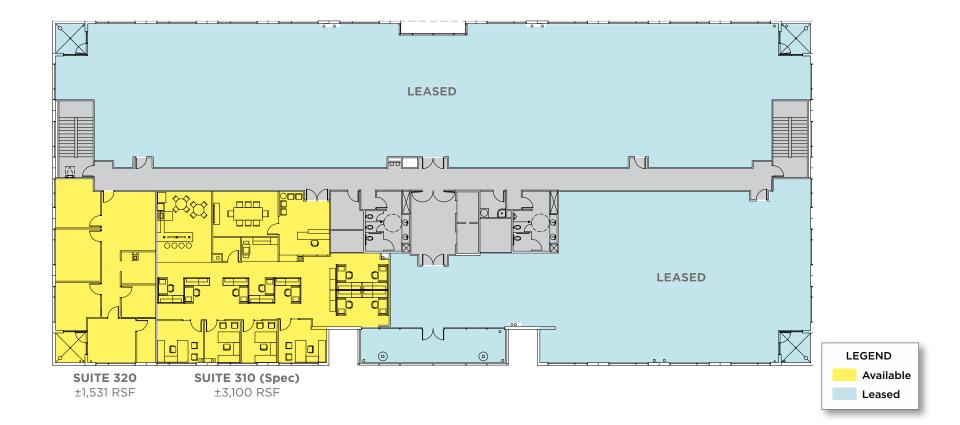

comre.com

8337 / 3rd Floor

For more information, please contact:

Nicholas Barber Director +1 702 688 6937 nbarber@comre.com Bob Hawkins Senior Director +1 702 688 6959 bhawkins@comre.com Paula Lea, CCIM Associate Director +1 702 688 6867 plea@comre.com BROOKHOLLOW

# 8337 / Suite 310 / 3,100 Square Feet

- Spec suite under construction
- Reception/lobby
- 1 conference room
- 4 perimeter offices
- Open office bullpen
- 2 break rooms
- Work room

# 8337 / Suite 320 / 1,531 Square Feet

- 5 perimeter offices
- Open office bullpen
- Storage room
- Balcony

For more information, please contact:

Nicholas Barber Director +1 702 688 6937 nbarber@comre.com Bob Hawkins Senior Director +1 702 688 6959 bhawkins@comre.com Paula Lea, CCIM Associate Director +1 702 688 6867 plea@comre.com