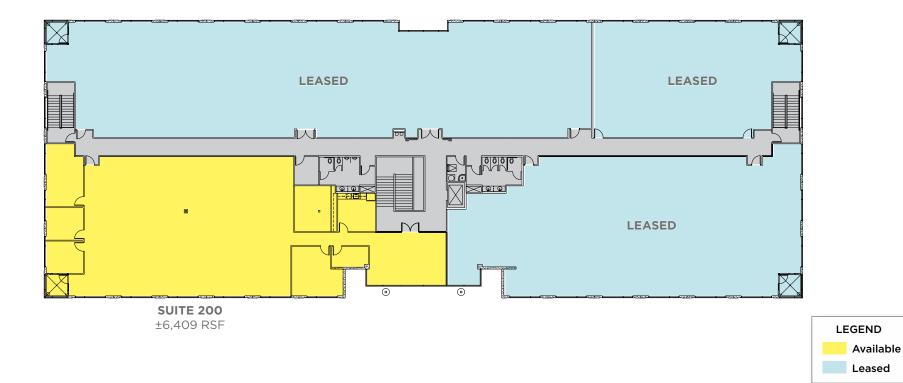

### 8337 / 1st Floor

Click Suite to View Floor plan

# 8337 / 1st Floor / 19,665 Square Feet

- Full floor
- Reception/lobby
- 2 conference rooms
- 43 perimeter offices
- Open office bullpen
- 2 break rooms
- 3 work rooms
- Server room

### 8337 / 200 / 5,368 Square Feet

- Reception/lobby
- 9 perimeter offices
- Open office bullpen
- Break room
- 1 restroom