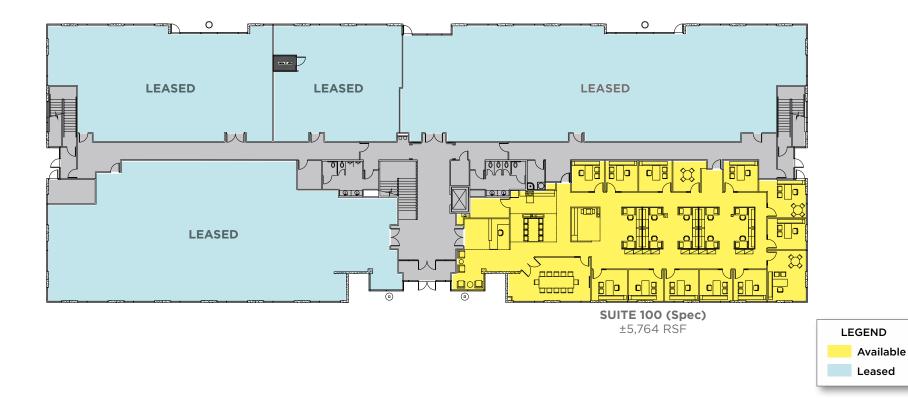

### 8311 / 1st Floor

Click Suite to View Floor plan

# 8311 / 100 / 5,764 Square Feet

- Spec suite under construction
- Reception/lobby
- 1 conference room
- 13 perimeter offices
- Open office bullpen
- Open break room
- Open work room
- Server room
- Storage