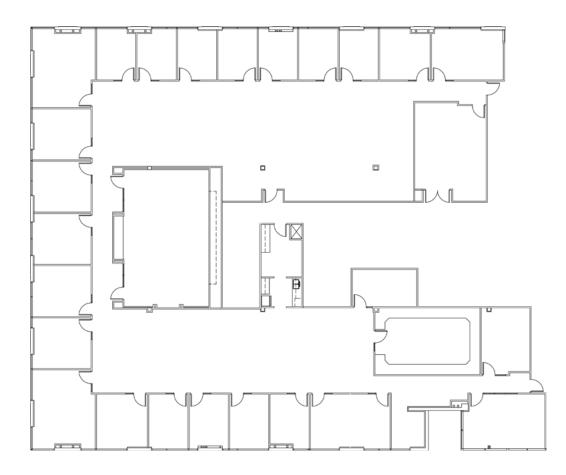

# 8395 / 2nd Floor / 19,783 Square Feet

- Full floor
- Reception/lobby
- 3 conference rooms
- 14 perimeter offices
- Open office bullpen
- Break room
- 2 work rooms
- 1 restroom
- Server room
- Storage