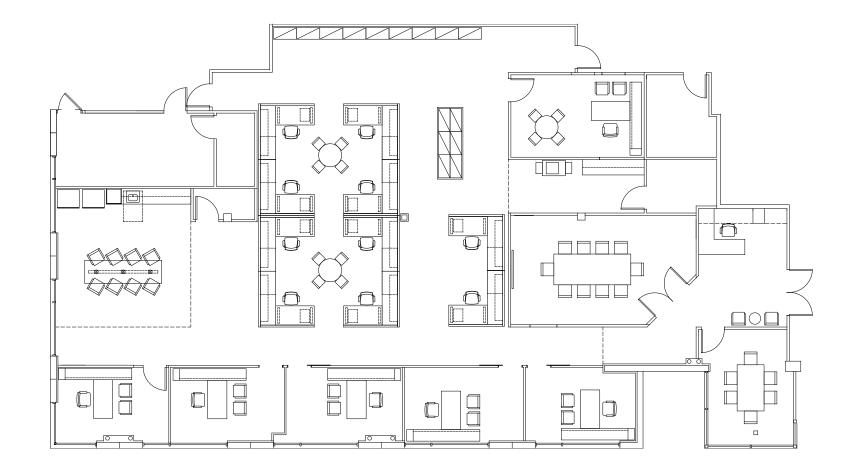

# 8395 / 2nd Floor / 19,783 Square Feet

- Full floor
- Reception/lobby
- 3 conference rooms
- 14 perimeter offices
- Open office bullpen
- Break room
- 2 work rooms
- 1 restroom
- Server room
- Storage