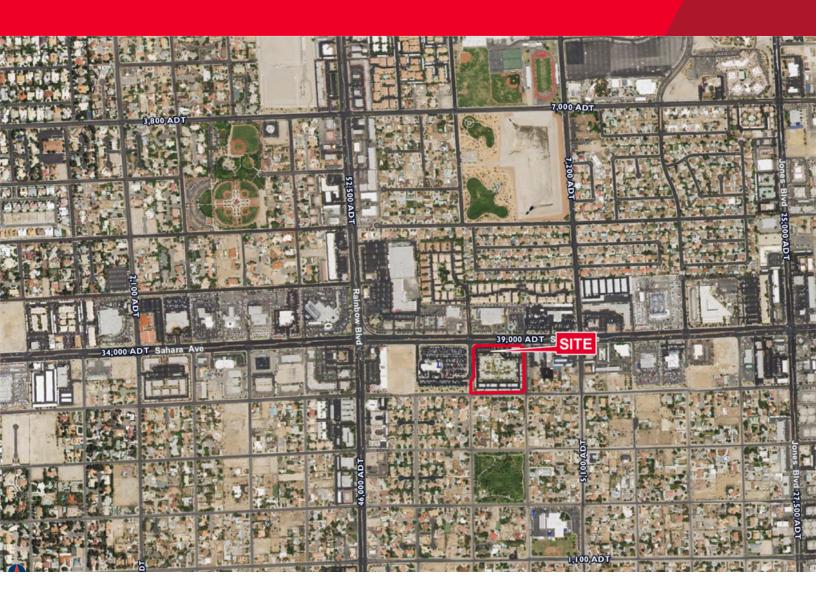

### **Property Highlights**

Well maintained Mediterranean architecture office complex consists of four 2-story buildings and a single story office/retail pad. Located along the busy West Sahara corridor, Marbeya Business Park is surrounded by numerous amenities and is situated along the RTC Transit route, "Sahara Express." Marbeya Business Park is centrally located on the west side of the valley with excellent visibility on W. Sahara Ave. Most suites in the main building face out to a beautifully landscaped courtyard with outdoor eating areas with umbrellas. Marbeya Business Park features stable ownership, onsite property management, security and leasing.