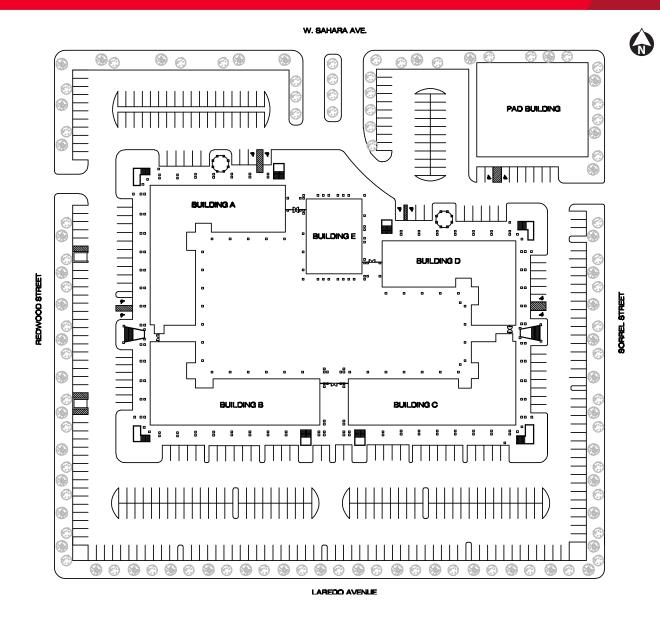

### **Property Highlights**

Well maintained Mediterranean architecture office complex consists of four 2-story buildings and a single story office/retail pad. Located along the busy West Sahara corridor, Marbeya Business Park is surrounded by numerous amenities and is situated along the RTC Transit route, "Sahara Express." Marbeya Business Park is centrally located on the west side of the valley with excellent visibility on W. Sahara Ave. Most suites in the main building face out to a beautifully landscaped courtyard with outdoor eating areas with umbrellas. Marbeya Business Park features stable ownership, onsite property management, security and leasing.

# Marbeya Business Park

6655 W. Sahara Ave. / Las Vegas, NV 89146

| SUITE | RSF   | RATE            |
|-------|-------|-----------------|
| D 106 | 1,729 | \$1.25/SF/MO MG |
| D 200 | 2,522 | \$1.25/SF/MO MG |