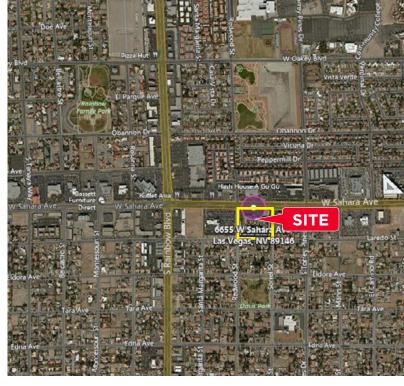

### **Marbeya Business Park**

6655 W. Sahara Ave. / Las Vegas, NV 89146

### **Property Highlights**

Well maintained Mediterranean architecture office complex consists of four 2-story buildings and a single story office/retail pad. Located along the busy West Sahara corridor, Marbeya Business Park is surrounded by numerous amenities and is situated along the RTC Transit route, "Sahara Express." Marbeya Business Park is centrally located on the west side of the valley with excellent visibility on W. Sahara Ave. Most suites in the main building face out to a beautifully landscaped courtyard with outdoor eating areas with umbrellas. Marbeya Business Park features stable ownership, onsite property management, security and leasing.