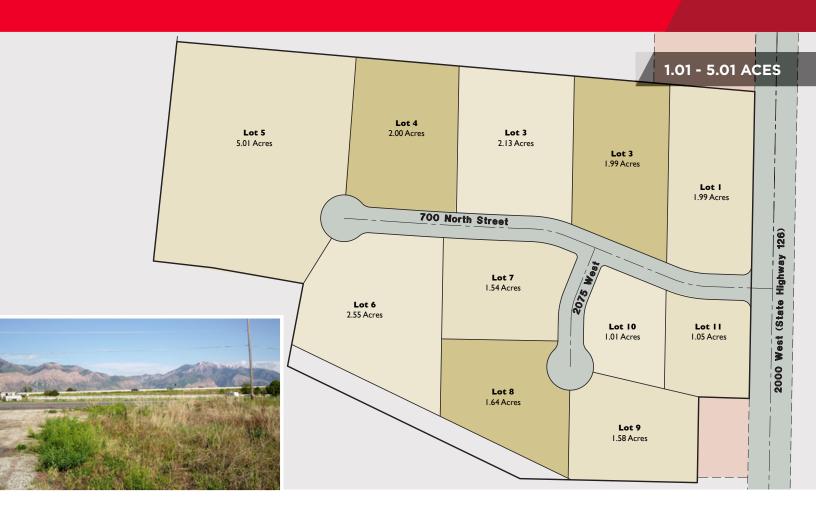

## **Property Highlights**

- High visibility to I-15
- Average Daily Traffic:
   I-15 (54,566 cars per day)
   2000 West (8,650 cars per day)
- 724 feet of frontage on 2000 West

| AVAILABLE LOTS |            |           |
|----------------|------------|-----------|
| LOT#           | SIZE       | PRICE     |
| Lot 1          | 1.99 Acres | \$693,500 |
| Lot 2          | 1.99 Acres | \$346,700 |
| Lot 3          | 2.13 Acres | \$371,100 |
| Lot 4          | 2.00 Acres | \$348,500 |
| Lot 5          | 5.01 Acre  | \$872,900 |
| Lot 6          | 2.55 Acres | \$444,300 |
| Lot 7          | 1.54 Acres | \$268,300 |
| Lot 8          | 1.64 Acres | \$571,500 |
| Lot 9          | 1.58 Acres | \$575,300 |
| Lot 10         | 1.01 Acres | \$176,000 |
| Lot 11         | 1.05 Acres | \$365,900 |