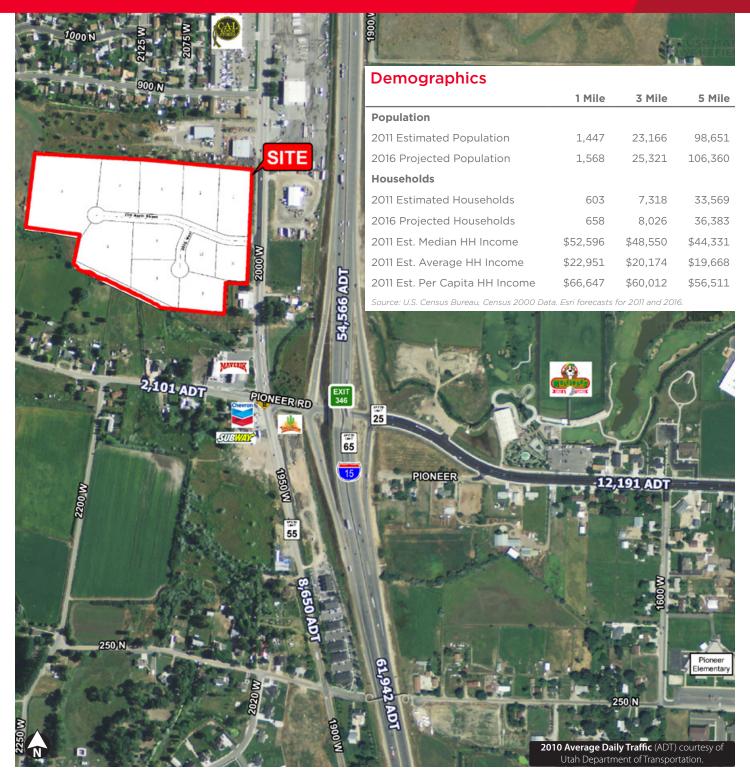

## **Property Highlights**

- High visibility to I-15
- Average Daily Traffic:
   I-15 (54,566 cars per day)
   2000 West (8,650 cars per day)
- 724 feet of frontage on 2000 West

| AVAILABLE LOTS |            |           |
|----------------|------------|-----------|
| LOT#           | SIZE       | PRICE     |
| Lot 1          | 1.99 Acres | \$693,500 |
| Lot 2          | 1.99 Acres | \$346,700 |
| Lot 3          | 2.13 Acres | \$371,100 |
| Lot 4          | 2.00 Acres | \$348,500 |
| Lot 5          | 5.01 Acre  | \$872,900 |
| Lot 6          | 2.55 Acres | \$444,300 |
| Lot 7          | 1.54 Acres | \$268,300 |
| Lot 8          | 1.64 Acres | \$571,500 |
| Lot 9          | 1.58 Acres | \$575,300 |
| Lot 10         | 1.01 Acres | \$176,000 |
| Lot 11         | 1.05 Acres | \$365,900 |