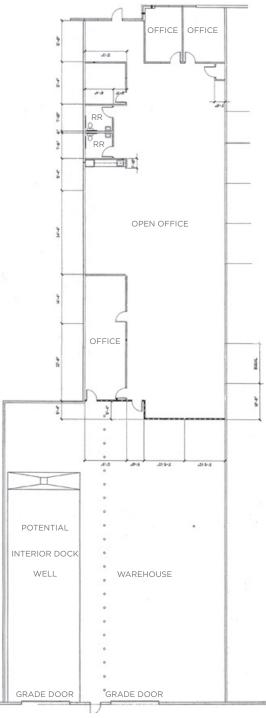

#### **PROPERTY FEATURES**

- Total available +/- 10,451 SF
- Approximately 50% office to 50% warehouse
- 2 Oversized Grade Level Loading Doors (14' x 16')
- 1 Interior Well Dock possible(currently filled)
- One block south of Sunset Rd, on SWC of Grier and Paradise in Hughes Airport Center
- Zoned M-1
- Clearance height 24'
- 450 Amps of power
- Offices Reconfigured to Suit
- Tenant to verify all specifications
- Lease terms: 3-5 years
- Lease rate: \$0.79 PSF (NNN)
- CAMs \$0.17/SF/MO

### AIRPORT SUBMARKET OFFICE/WAREHOUSE

- +/- 10,451 SF
- 2 Oversized Grade Level Loading Doors (14' x 16')
- 1 Interior Well Dock possible (currently filled)
- Offices Reconfigured to Suit
- Hard to find size building in desirable Airport Submarket
- Zoned M-1
- Clearance height 24'
- 450 Amps of power
- Offices Reconfigured to Suit
- Tenant to verify all specifications