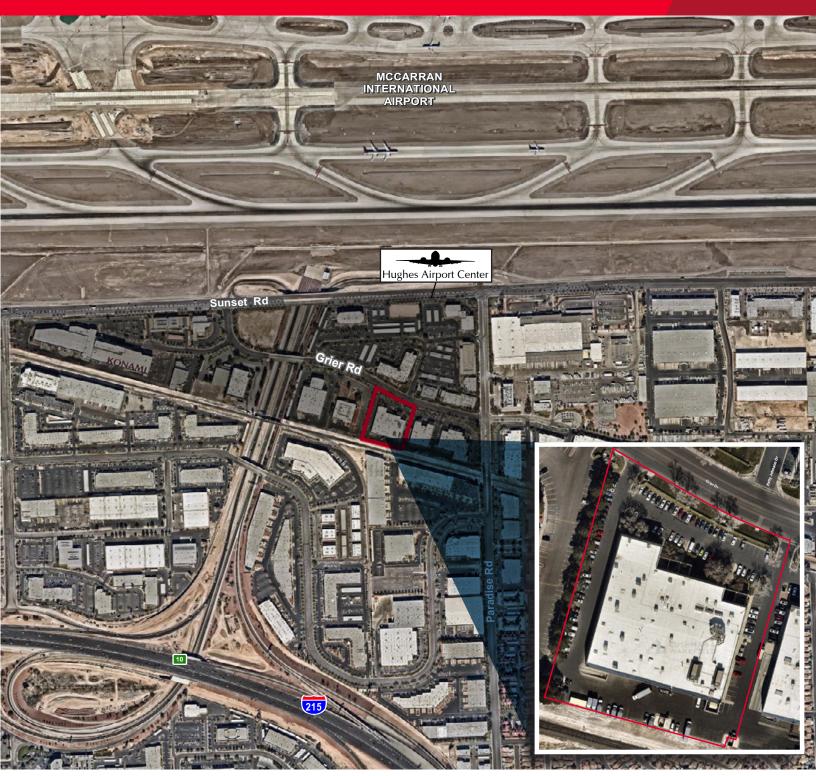

#### **PROPERTY FEATURES**

- Total available +/- 10,451 SF
- Approximately 50% office to 50% warehouse
- 2 Oversized Grade Level Loading Doors (14' x 16')
- 1 Interior Well Dock possible(currently filled)
- One block south of Sunset Rd, on SWC of Grier and Paradise in Hughes Airport Center
- Zoned M-1
- Clearance height 24'
- 450 Amps of power
- Offices Reconfigured to Suit
- Tenant to verify all specifications
- Lease terms: 3-5 years
- Lease rate: \$0.79 PSF (NNN)
- CAMs \$0.17/SF/MO