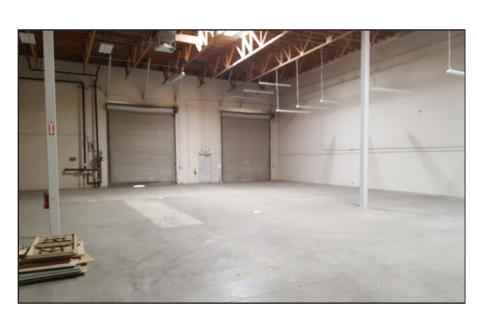

#### **PROPERTY FEATURES**

- Total available +/- 10,451 SF
- Approximately 50% office to 50% warehouse
- 2 Oversized Grade Level Loading Doors (14' x 16')
- 1 Interior Well Dock possible(currently filled)
- One block south of Sunset Rd, on SWC of Grier and Paradise in Hughes Airport Center
- Zoned M-1
- Clearance height 24'
- 450 Amps of power
- Offices Reconfigured to Suit
- Tenant to verify all specifications
- Lease terms: 3-5 years
- Lease rate: \$0.79 PSF (NNN)
- CAMs \$0.17/SF/MO

### AIRPORT SUBMARKET OFFICE/WAREHOUSE

- +/- 10,451 SF
- 2 Oversized Grade Level Loading Doors (14' x 16')
- 1 Interior Well Dock possible (currently filled)
- Offices Reconfigured to Suit
- Hard to find size building in desirable Airport Submarket
- Zoned M-1
- Clearance height 24'
- 450 Amps of power
- Offices Reconfigured to Suit
- Tenant to verify all specifications