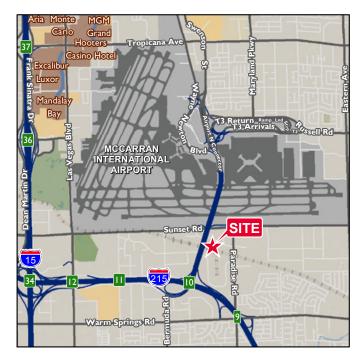

#### **PROPERTY FEATURES**

- Total available +/- 10,451 SF
- Approximately 50% office to 50% warehouse
- 2 Oversized Grade Level Loading Doors (14' x 16')
- 1 Interior Well Dock possible(currently filled)
- One block south of Sunset Rd, on SWC of Grier and Paradise in Hughes Airport Center
- Zoned M-1
- Clearance height 24'
- 450 Amps of power
- Offices Reconfigured to Suit
- Tenant to verify all specifications
- Lease terms: 3-5 years
- Lease rate: \$0.79 PSF (NNN)
- CAMs \$0.17/SF/MO