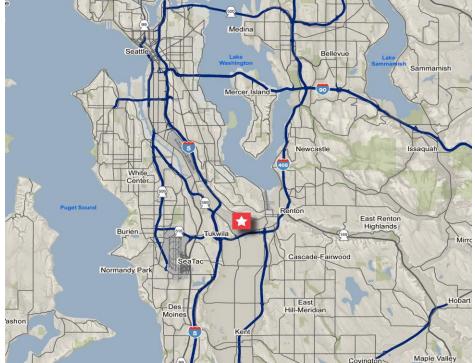

### **DRIVE DISTANCES**

I-405 1.7 Miles
I-5 3.2 Miles
SeaTac Airport 5.3 Miles
Downtown Seattle 11.2 Miles
Port of Seattle 12.5 Miles
Downtown Bellevue 14.5 Miles