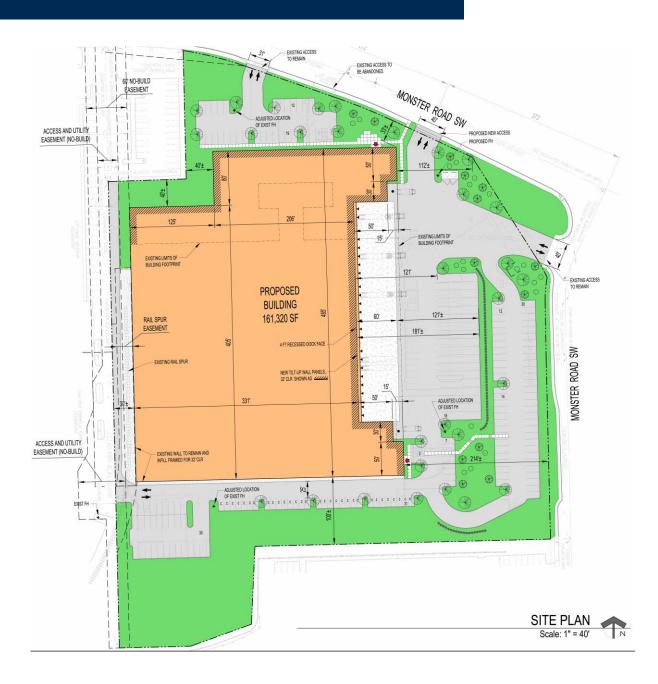

#### **BUILDING HIGHLIGHTS**

- 161,320 sf total available
- BTS office
- Divisible to 65,000 sf
- Zoned IM (Industrial Medium)
- · 32' clear height
- · 23 dock high doors and 2 grade level doors
- 18 trailer stalls
- 12,500 sf additional yard area can be used for 9+ additional trailer stalls or 29 additional car parks as well as other yard uses
- 3,000 amps 277/480 volt
- ESFR sprinkler system
- Excellent location
- Q3 2018 delivery