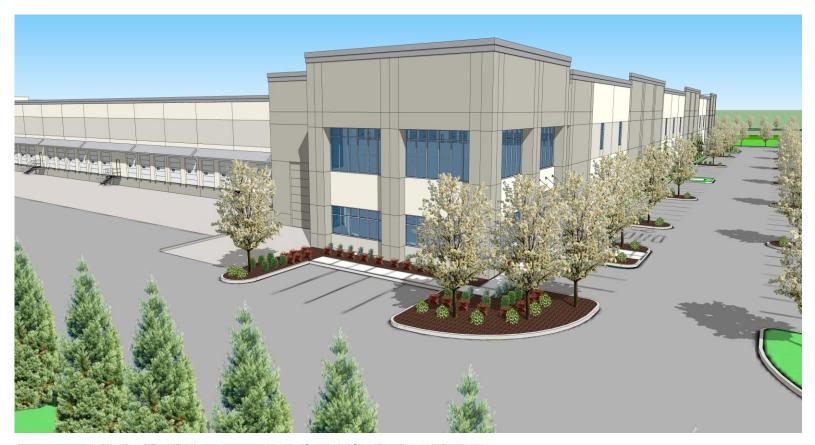

FOR LEASE: 161,320sf with BTS office

#### **BUILDING HIGHLIGHTS**

- 161,320 sf total available
- BTS office
- Divisible to 65,000 sf
- Zoned IM (Industrial Medium)
- · 32' clear height
- · 23 dock high doors and 2 grade level doors
- 18 trailer stalls
- 12,500 sf additional yard area can be used for 9+ additional trailer stalls or 29 additional car parks as well as other yard uses
- 3,000 amps 277/480 volt
- ESFR sprinkler system
- Excellent location
- Q3 2018 delivery