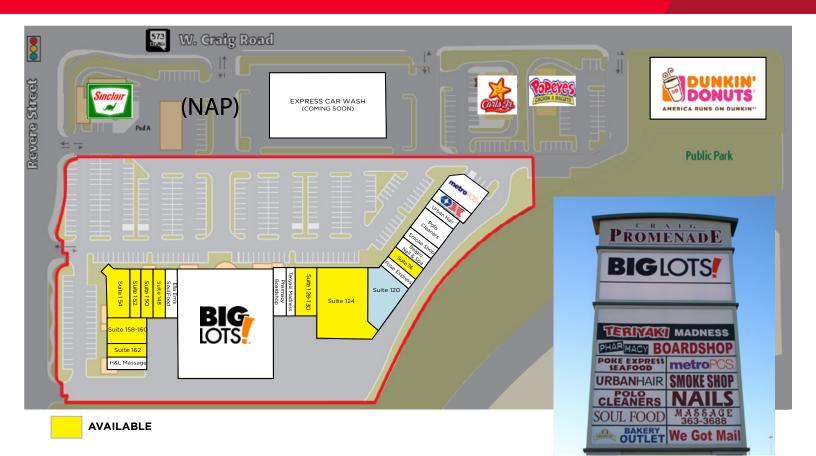

### FOR LEASE Craig Promenade

525-785 W Craig Rd / North Las Vegas, NV 89032

| ID#     | TENANT              | SF     |
|---------|---------------------|--------|
| 100-102 | MetroPCS            | 2,888  |
| 104     | Bimbo Bakeries      | 1,517  |
| 105-106 | Urban Hair          | 1,300  |
| 108-110 | Polo Cleaners       | 2,600  |
| 112     | Smoke Shop          | 1,321  |
| 114     | Belgio Nail & Spa   | 1,321  |
| 116     | AVAILABLE           | 1,301  |
| 118     | Poke Express        | 1,354  |
| 120     | PENDING             | 4,158  |
| 124     | AVAILABLE           | 11,191 |
| 128-130 | AVAILABLE           | 3,263  |
| 132     | Teriyaki Madness    | 1,635  |
| 134     | Pharmacy Board Shop | 1,628  |

| ID#     | TENANT              |       | SF     |
|---------|---------------------|-------|--------|
| 136     | Big Lots!           |       | 30,223 |
| 146     | Ella Em's Soul Food |       | 1,615  |
| 148     | AVAILABLE RESTA     | URANT | 1,600  |
| 150     | AVAILABLE           |       | 2,000  |
| 152     | AVAILABLE           |       | 1,600  |
| 154-156 | AVAILABLE           |       | 3,174  |
| 158-160 | AVAILABLE           |       | 2,443  |
| 162     | 2 AVAILABLE         |       | 1,625  |
| 164     | H&L Massage         |       | 1,300  |
| PAD E   | Dunkin Donuts       |       | 0.9 AC |
| PAD A   | Sinclair            | (NAP) | 5,338  |
| PAD B   | Express Car Wash    | (NAP) | 1.4 AC |
| PAD C   | Carl's Jr.          | (NAP) | 3,198  |
| PAD D   | Popeye's            | (NAP) | 2,157  |