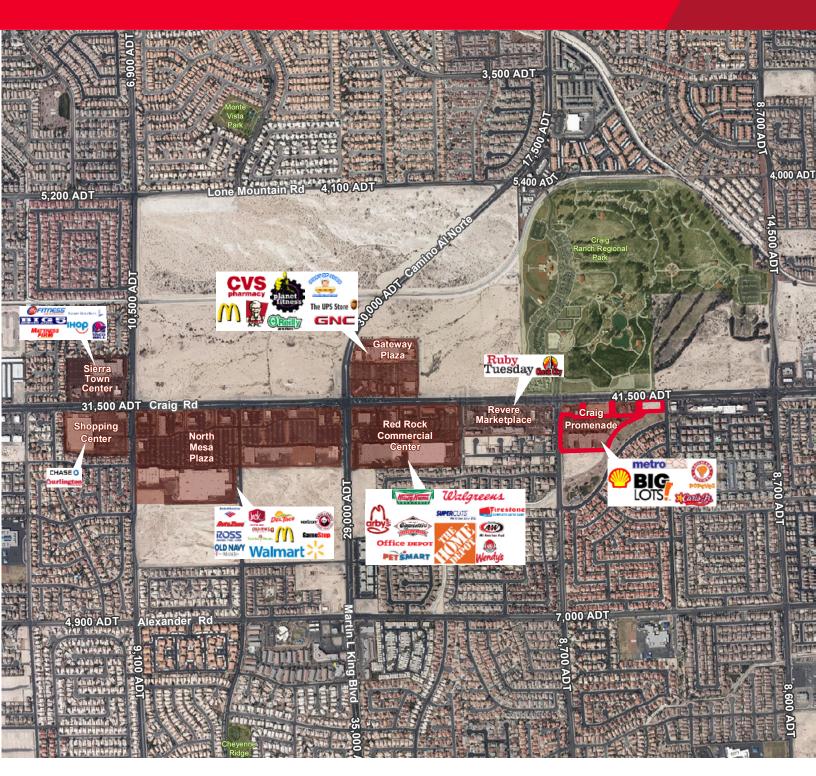

#### **Property Highlights**

- Available in-line space: ±1,301-14,454 SF
- 1,600 SF 2nd generation restaurant space with hood and grease trap
- Busy Big Lots-anchored retail center with prominent ingress/egress and ample parking
- Excellent street frontage and visibility on Craig Rd.
- Convenient location, close proximity to I-15
- Directly across Craig Ranch Regional Park and nearby Canyon Springs High School
- High population density & high traffic counts (50,000/day- NDOT 2015)
- · Great tenant mix and surrounding retailers

| DEMOGRAPHICS                   | 1 MILE   | 3 MILE   | 5 MILE   |
|--------------------------------|----------|----------|----------|
| POPULATION                     |          |          |          |
| 2016 Estimated Population      | 18,078   | 150,827  | 404,693  |
| 2021 Projected Population      | 20,039   | 163,305  | 435,415  |
| HOUSEHOLDS                     |          |          |          |
| 2016 Est. Median HH Income     | \$54,068 | \$54,534 | \$48,322 |
| 2016 Est. Average HH Income    | \$65,079 | \$65,748 | \$60,462 |
| 2016 Est. Per Capita HH Income | \$19,959 | \$20,249 | \$19,104 |