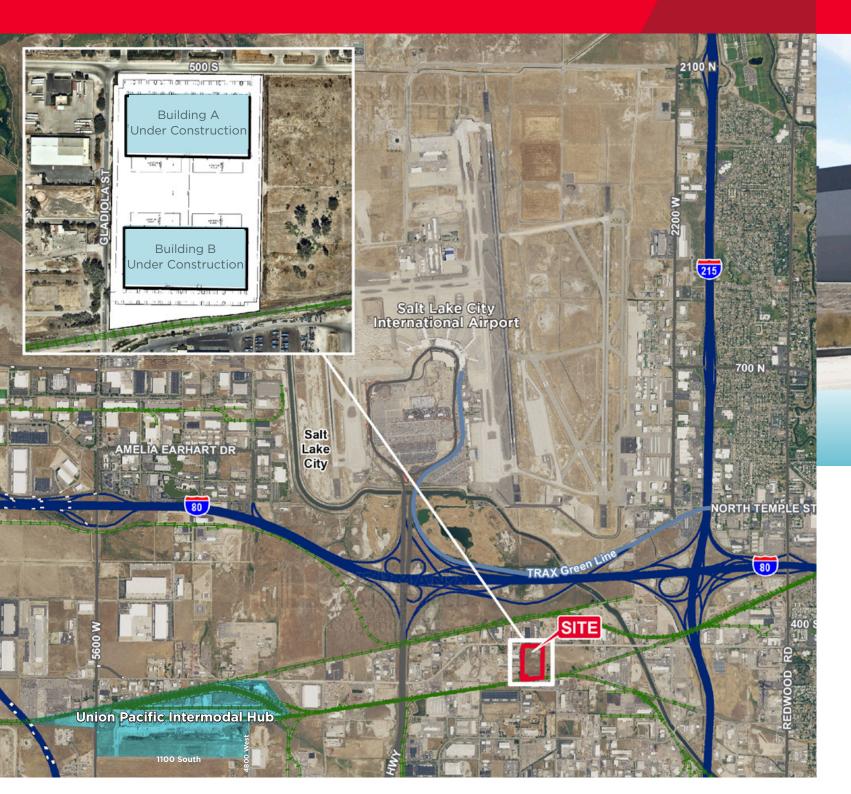

# **Gladiola Distribution Center**

Possible Rail

525 South Gladiola Street Salt Lake City, Utah

# **SITE PLAN** 500 SOUTH STREET **UNDER CONSTRUCTION COMPLETION Q3 2017** LOADING 9 LOADING BOOK **ESTIMATED COMPLETION Q1 2018 UNDER CONSTRUCTION**