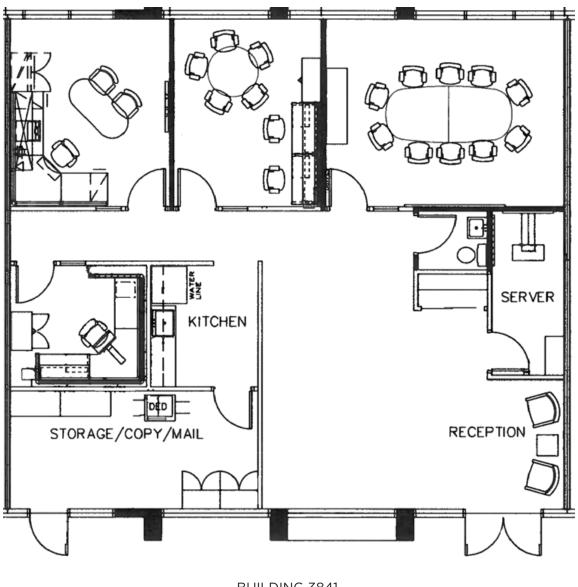

FOR LEASE Charleston Valley View Office Park 3841 W Charleston Blvd., Suite 203

Las Vegas, NV 89102

**FLOORPLAN** 

BUILDING 3841, SUITE 203 1,770 RSF

NEIL SORKIN +1 702 688 6923 nsorkin@comre.com BOB HAWKINS +1 702 688 6959 bhawkins@comre.com 6725 Via Austi Pkwy., Suite 275 Las Vegas, NV 89119 Main +1 702 796 7900 Fax +1 702 796 7920 comre.com