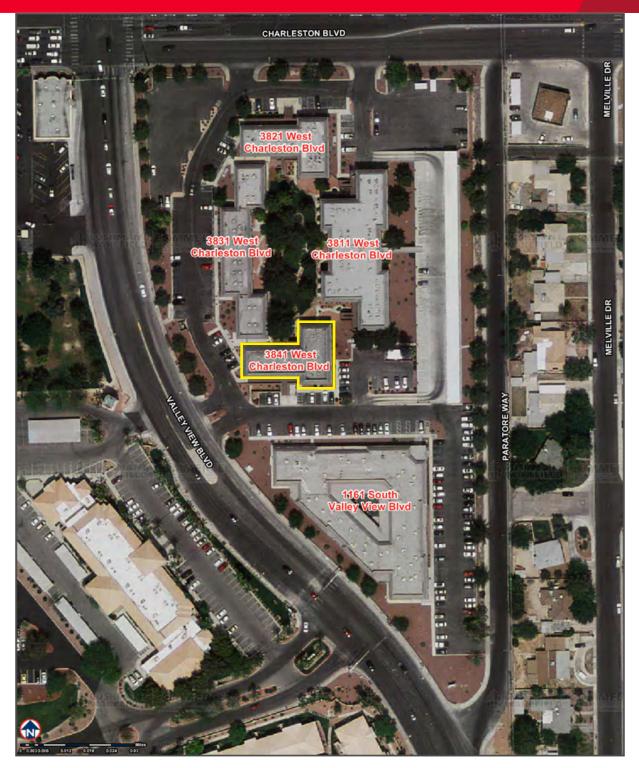

FOR LEASE Charleston Valley View Office Park

3841 W Charleston Blvd., Suite 203 Las Vegas, NV 89102

#### **MOVE-IN READY**

Charleston Valley View office park is located on the SEC of Charleston and Valley View and only a mile from I-15 freeway. Its central location makes it convenient to get to any location in the Las Vegas valley, including downtown.