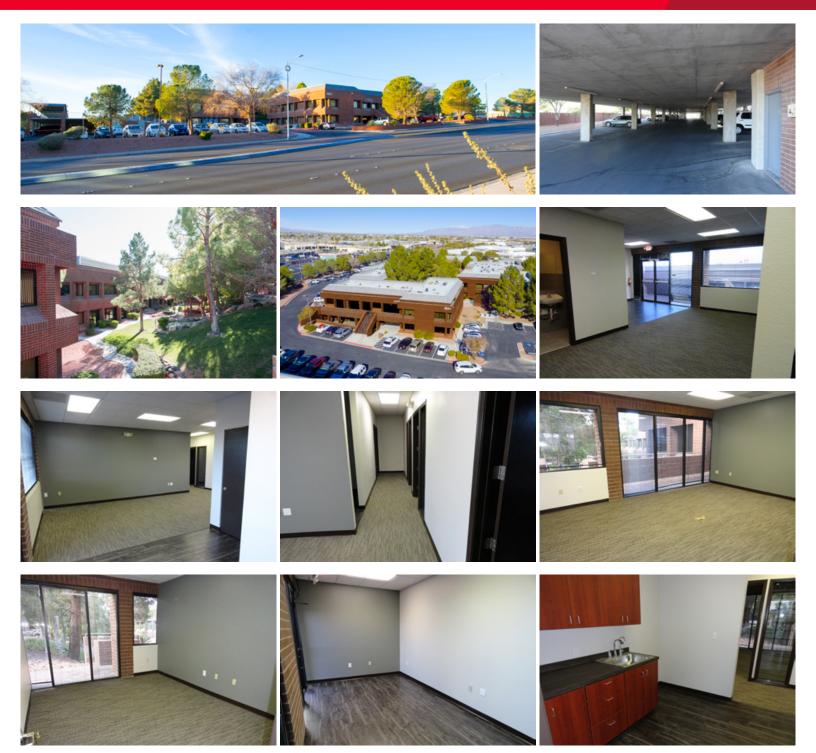

#### **MOVE-IN READY**

Charleston Valley View office park is located on the SEC of Charleston and Valley View and only a mile from I-15 freeway. Its central location makes it convenient to get to any location in the Las Vegas valley, including downtown.

- Great central Westside location
- Hard corner of Charleston and Valley View
- On CAT bus line
- Across from the Las Vegas Valley water district
- Abundance of restaurants & shops nearby
- Close to the Meadows Regional Mall

- Close proximity to downtown
- Great access to I-15 and U.S. 93/95 highway
- Ample parking
- Landlord making great deals!!!
- Lease rate: \$1.40 Modified Gross
- Move-in ready space!
- Newly renovated!