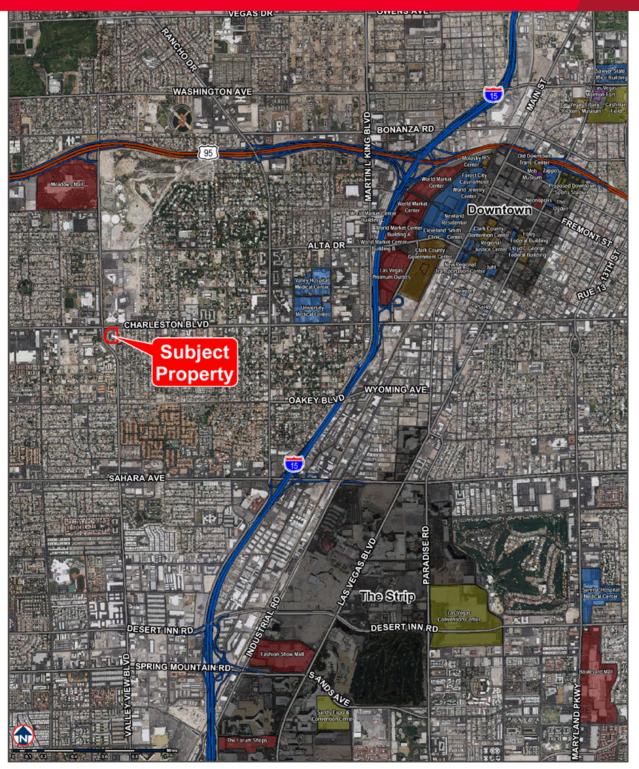

#### **MOVE-IN READY**

Charleston Valley View office park is located on the SEC of Charleston and Valley View and only a mile from I-15 freeway. Its central location makes it convenient to get to any location in the Las Vegas valley, including downtown.

- Great central Westside location
- Hard corner of Charleston and Valley View
- On CAT bus line
- Across from the Las Vegas Valley water district
- Abundance of restaurants & shops nearby
- Close to the Meadows Regional Mall

- Close proximity to downtown
- Great access to I-15 and U.S. 93/95 highway
- Ample parking
- Landlord making great deals!!!
- Lease rate: \$1.40 Modified Gross
- Move-in ready space!
- Newly renovated!