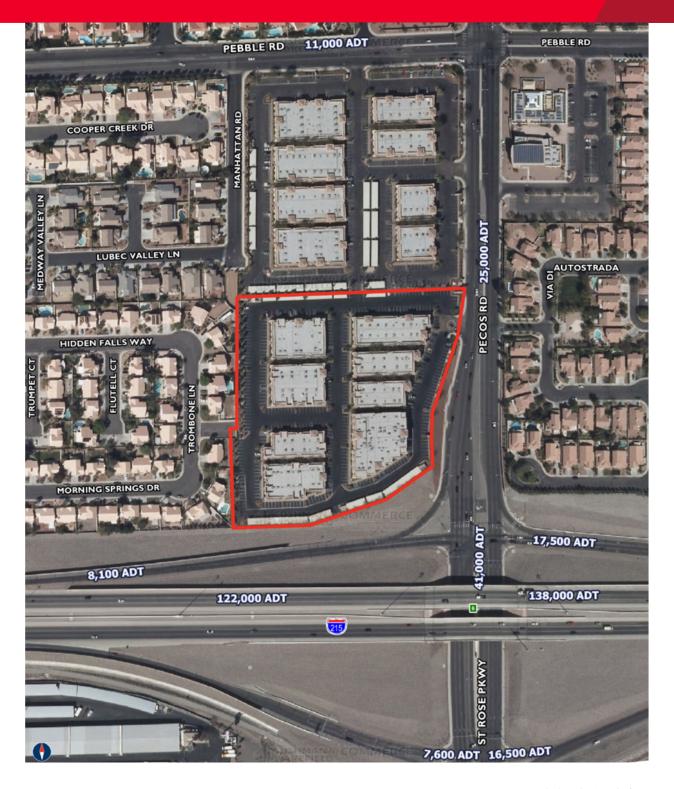

### **PROPERTY FEATURES**

Sansone Pecos is a Class A office center totaling 122,922-square-feet. The property resides in Henderson, NV at the intersection of Pecos and I-215 freeway. Ideal for office and medical office users.

- Rates \$1.20 \$1.50 NNN
- ±1,278 7,371 RSF Available
- Immediate Access to I-215 Freeway
- High Traffic Counts
- Turn-key medical suites available
- · Tenant Improvements Negotiable
- Free Rent Available
- Jurisdiction CC Paradise 89074