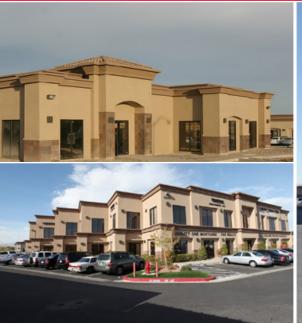

### **PROPERTY FEATURES**

Sansone Pecos is a Class A office center totaling 122,922-square-feet. The property resides in Henderson, NV at the intersection of Pecos and I-215 freeway. Ideal for office and medical office users.

- Rates \$1.20 \$1.50 NNN
- ±1,278 7,371 RSF Available
- Immediate Access to I-215 Freeway
- High Traffic Counts
- Turn-key medical suites available
- · Tenant Improvements Negotiable
- Free Rent Available
- Jurisdiction CC Paradise 89074