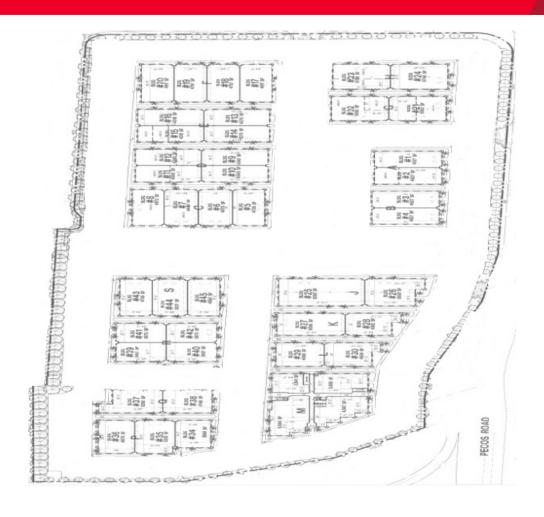

# SANSONE PECOS / 215 BELTWAY OFFICE PARK

9005-9089 S PECOS RD / LAS VEGAS, NV 89074

| SUITE       | RSF   | CAM    | SPACE DESCRIPTION |
|-------------|-------|--------|-------------------|
| 9005 - 2530 | 4,424 | \$0.30 |                   |
| 9029 - 2700 | 3,141 | \$0.30 |                   |
| 9041 - 4100 | 1,278 | \$0.30 |                   |
| 9065 - 190  | 7,371 | \$0.30 |                   |
| 9065 - 200  | 4,559 | \$0.30 |                   |
| 9065 - 250  | 3,100 | \$0.30 | Medical suite     |
| 9077 - 3700 | 1,900 | \$0.30 |                   |