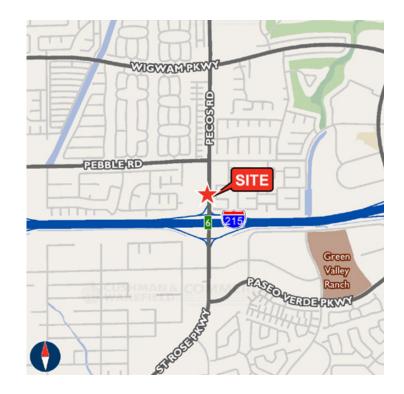

### **PROPERTY FEATURES**

Sansone Pecos is a Class A office center totaling 122,922-square-feet. The property resides in Henderson, NV at the intersection of Pecos and I-215 freeway. Ideal for office and medical office users.