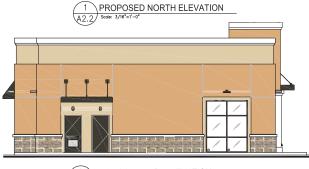

## 835 N. Martin Luther King Blvd

Las Vegas, NV 89106

PROPOSED EAST ELEVATION

Scale: 3/16\*=1'-0\*

Lauren Tabeek, CCIM Director +1 702 688 6958 Itabeek@comre.com Katelyn Panella Associate +1 702 688 6905 kpanella@comre.com Improved pad available adjacent to brand new 7-11 c-store and gas station. Owner will ground lease, sell or build-to-suite. Property can accommodate single tenant, multi-tenant or drive-thru!