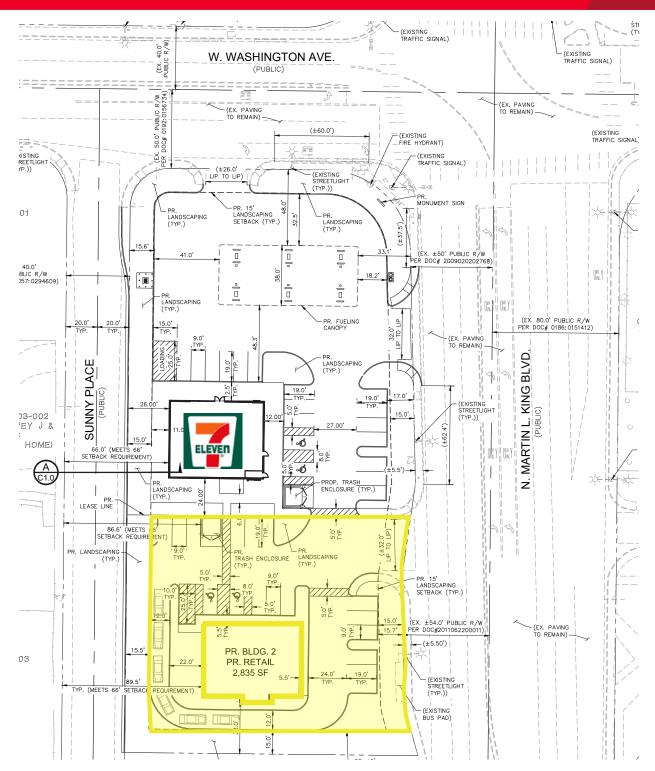

#### **PROPERTY HIGHLIGHTS**

- Pad B: ±21,640 SF
- Located just off hard signalized corner; Pad B has reciprical access
- High traffic counts; 39,000 cars per day
- Redevelopment corridor; lots of new retail in trade area such as Starbucks, Jack in the Box, and more!
- Zoned C-1 (City of Las Vegas)
- Easy access to both US 95 and I-15
- Across from the Andre Agassi Boys
   & Girls Club
- Nearby UPS facility and World Market Center
- Many daytime population and traffic generators in area
- Seeking: fast food, coffee, quick serve, bank, retail, car wash, auto/ lube, etc.