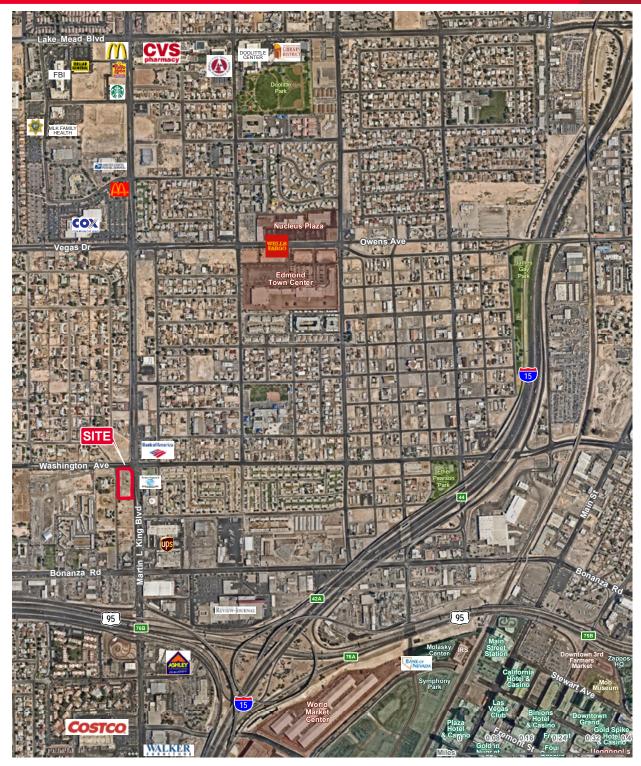

## 835 N. Martin Luther King Blvd

Las Vegas, NV 89106

PROPOSED EAST ELEVATION

Scale: 3/16\*=1'-0\*

Lauren Tabeek, CCIM Director +1 702 688 6958 Itabeek@comre.com Katelyn Panella Associate +1 702 688 6905 kpanella@comre.com Improved pad available adjacent to brand new 7-11 c-store and gas station. Owner will ground lease, sell or build-to-suite. Property can accommodate single tenant, multi-tenant or drive-thru!

#### **PROPERTY HIGHLIGHTS**

- Pad B: ±21,640 SF
- Located just off hard signalized corner; Pad B has reciprical access
- High traffic counts; 39,000 cars per day
- Redevelopment corridor; lots of new retail in trade area such as Starbucks, Jack in the Box, and more!
- Zoned C-1 (City of Las Vegas)
- Easy access to both US 95 and I-15
- Across from the Andre Agassi Boys
   & Girls Club
- Nearby UPS facility and World Market Center
- Many daytime population and traffic generators in area
- Seeking: fast food, coffee, quick serve, bank, retail, car wash, auto/ lube, etc.