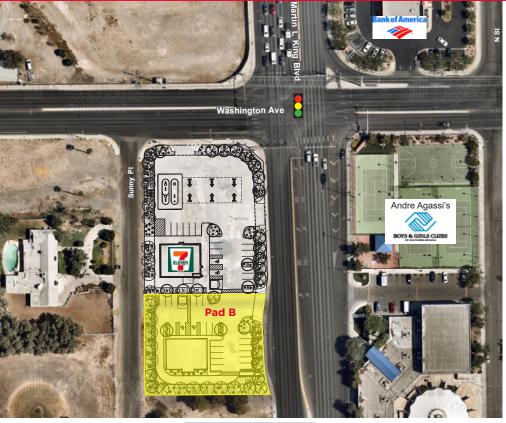

## 835 N. Martin Luther King Blvd

Las Vegas, NV 89106

PROPOSED EAST ELEVATION

Scale: 3/16\*=1'-0\*

Lauren Tabeek, CCIM Director +1 702 688 6958 Itabeek@comre.com Katelyn Panella Associate +1 702 688 6905 kpanella@comre.com Improved pad available adjacent to brand new 7-11 c-store and gas station. Owner will ground lease, sell or build-to-suite. Property can accommodate single tenant, multi-tenant or drive-thru!

#### **PROPERTY HIGHLIGHTS**

- Pad B: ±21,640 SF
- Located just off hard signalized corner; Pad B has reciprical access
- High traffic counts; 39,000 cars per day
- Redevelopment corridor; lots of new retail in trade area such as Starbucks, Jack in the Box, and more!
- Zoned C-1 (City of Las Vegas)
- Easy access to both US 95 and I-15
- Across from the Andre Agassi Boys
   & Girls Club
- Nearby UPS facility and World Market Center
- Many daytime population and traffic generators in area
- Seeking: fast food, coffee, quick serve, bank, retail, car wash, auto/ lube, etc.