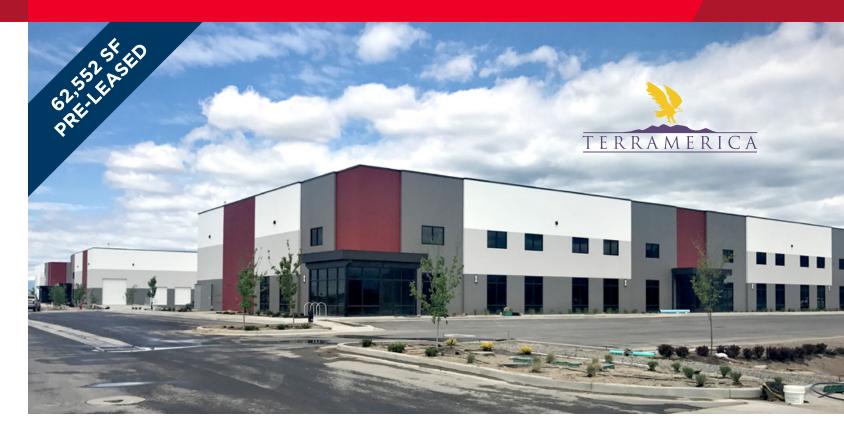

# **Redwood Depot Industrial Park**

1760-1830 West Redwood Depot Ln. Salt Lake City, Utah

UNDER CONSTRUCTION • PRE-LEASING

# **Redwood Depot Industrial Park**

1760-1830 West Redwood Depot Ln. Salt Lake City, Utah

• Up to 136,289 total sq. ft. available

- Building E: 106,618 sq. ft.

- Building F: 136,289 sq. ft.

• \$0.45, NNN lease rate

• 12' x 14' grade level doors

• 9' x 10' dock high doors

• ESFR fire suppression

• Situated in the heart of the industrial market between I-80, SR 201, I-15, and I-215

• Direct access to Redwood Road

· Within 5 minutes of Salt Lake International Airport