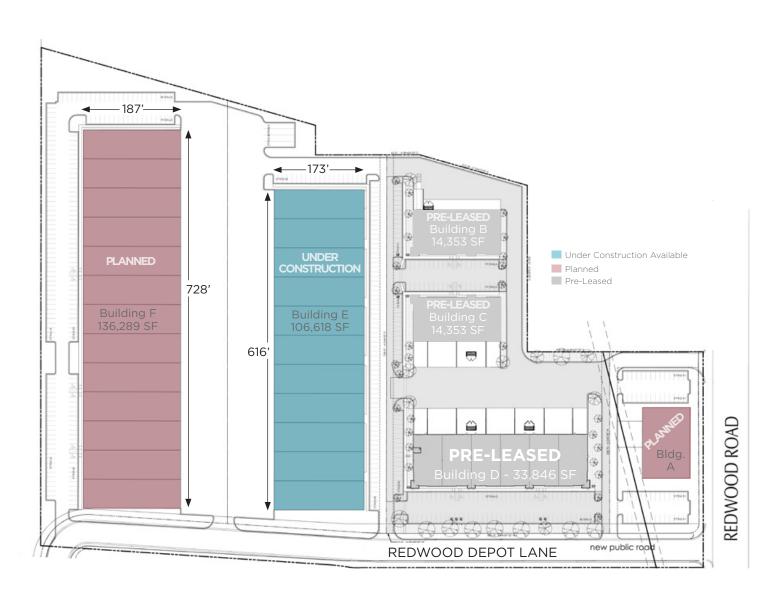

### **SITE PLAN**

# **Redwood Depot Industrial Park**

1760-1830 West Redwood Depot Ln. Salt Lake City, Utah

• Up to 136,289 total sq. ft. available

- Building E: 106,618 sq. ft.

- Building F: 136,289 sq. ft.

• \$0.45, NNN lease rate

### **BUILDING E - 1810 WEST REDWOOD DEPOT LANE:**

• Total Size: 106.618 SF

Divisible to 19,376 sq. ft.

Office: Finish to suitLease Rate: \$0.45/SF, NNN

• Clear Height: 28'

• Car Parking: 82 striped stalls

## **BUILDING F - 1830 WEST REDWOOD DEPOT LANE:**

• Total Size: 136,289 SF

Divisible to 20,944 sq. ft.

• Office: Finish to suit

Lease Rate: TBDClear Height: 28'

• Car Parking: 194 striped stalls

• Power: 2,500 amps, 277/480 volt, 3-phase